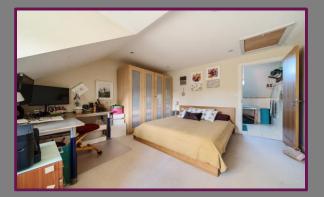

On the first floor is the large main bedroom with bespoke walk-in wardrobe, there is a window to the front which overlooks the village green, this bedroom is large enough to add an en-suite bathroom and there is already concealed plumbing in place to facilitate this. There are two further bedrooms on this floor as well as the modern family bathroom.

Up to the second floor and to what was originally the large main bedroom with good sized en-suite shower room, there is a window overlooking the rear garden from the bedroom.

Outside, the rear hard landscaped garden is around 50ft in length and has the benefit of the large side and rear access area which houses an array of wonderful raised beds currently used for growing fruit, herbs and vegetables.