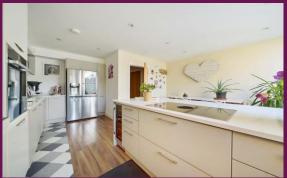

On the ground floor, the stunning refurbished kitchen has recently been improved with Beltrami quartz worktops, BORA hob with built-in professional extraction and a Qooker instant boiling and cold filtered water tap, there is plenty of space for dining and this also leads into the bright conservatory with enough space for a sofa or seating to watch TV and doors to access the garden.