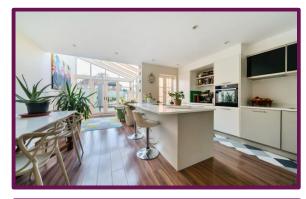

On the ground floor, the stunning refurbished kitchen has recently been improved with Beltrami quartz worktops, BORA hob with built-in professional extraction and a Qooker instant boiling and cold filtered water tap, there is plenty of space for dining and this also leads into the bright conservatory with enough space for a sofa or seating to watch TV and doors to access the garden.