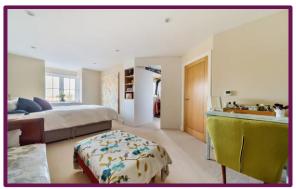

On the first floor is the large main bedroom with bespoke walk-in wardrobe, there is a window to the front which overlooks the village green, this bedroom is large enough to add an en-suite bathroom and there is already concealed plumbing in place to facilitate this. There are two further bedrooms on this floor as well as the modern family bathroom.