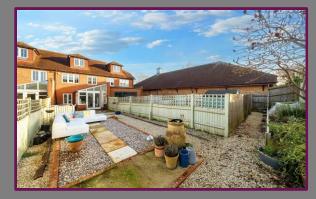

Up to the second floor and to what was originally the large main bedroom with good sized en-suite shower room, there is a window overlooking the rear garden from the bedroom.

Outside, the rear hard landscaped garden is around 50ft in length and has the benefit of the large side and rear access area which houses an array of wonderful raised beds currently used for growing fruit, herbs and vegetables.

To the front of the house is the parking area with the "Garagette" which is an excellent storage area with access to light, power points and a cold water tap for car washing.

- 4 Bedrooms
- 2 Bathrooms
- Stunning Kitchen/Dining Room
- Conservatory
- Media/Games/Cinema Room
- Modern Bathrooms
- Off-Street Parking
- Approx. 50ft Rear Garden
- Rural Setting
- 1.9 Miles to Rail Station
- Council Tax Band F