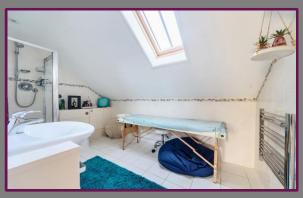

Up to the second floor and to what was originally the large main bedroom with good sized en-suite shower room, there is a window overlooking the rear garden from the bedroom.

Outside, the rear hard landscaped garden is around 50ft in length and has the benefit of the large side and rear access area which houses an array of wonderful raised beds currently used for growing fruit, herbs and vegetables.