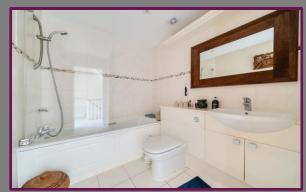

On the first floor is the large main bedroom with bespoke walk-in wardrobe, there is a window to the front which overlooks the village green, this bedroom is large enough to add an en-suite bathroom and there is already concealed plumbing in place to facilitate this. There are two further bedrooms on this floor as well as the modern family bathroom.