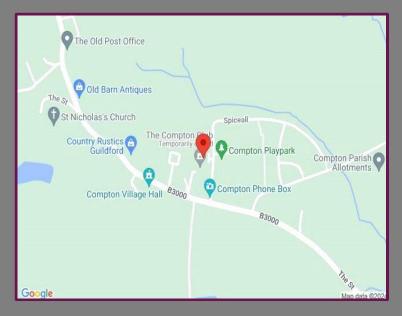

## Location

Located in the beautiful village of Compton, just 3 miles from Godalming with its vast array of shops, cafes and eateries and just 1.9 miles from Farncombe Station. The train will get you to London Waterloo in around 47 minutes or the A3 junction to London and the South Coast is just 1 mile away so the village is a popular location for those looking for easy travel links.