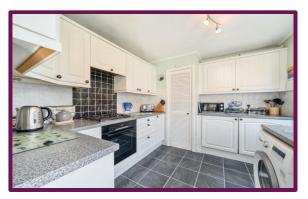

## Wentworth Close, Farnham, Surrey

Located in a highly desirable cul de sac, a spacious three bedroom family home with wonderful views to the rear.

To the ground floor there is an entrance hall that leads into the family /dining room and understairs storage cupboard. The family room has a staircase to the first floor and French doors onto the rear garden. The living room has a fireplace. The kitchen over looks the rear garden and has been fitted with a range of cupboard and drawer units. There is an integral oven and 4 ring gas hob with stainless steel extractor over and a double glazed door onto the rear garden.