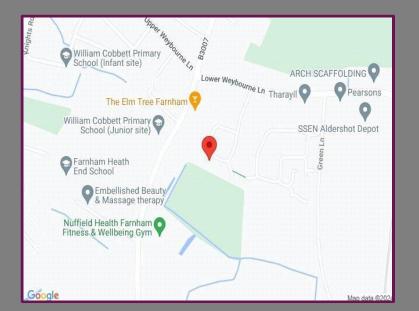

## Location

Wentworth Close is a quiet and popular cul de sac within easy reach of local schools and amenities. Access to the A31 is close by. Aldershot station is a little over a mile away and Farnham is approximately 1.5 miles.