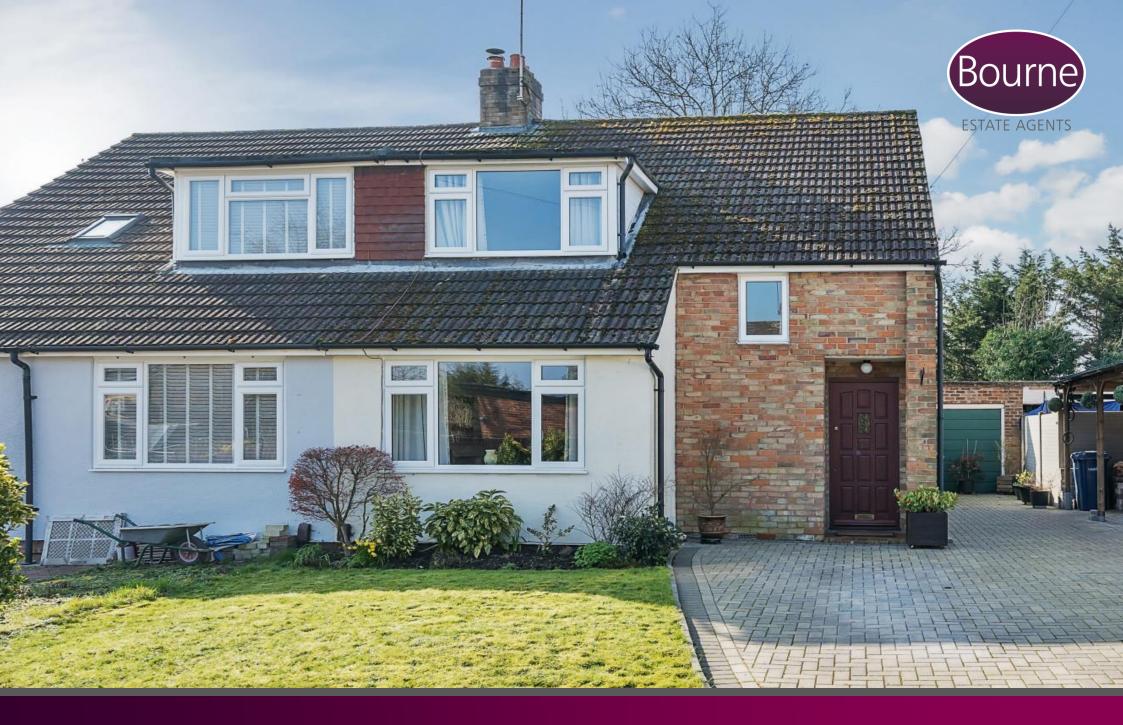

## Wentworth Close, Farnham, Surrey

Located in a highly desirable cul de sac, a spacious three bedroom family home with wonderful views to the rear.

To the ground floor there is an entrance hall that leads into the family /dining room and understairs storage cupboard. The family room has a staircase to the first floor and French doors onto the rear garden. The living room has a fireplace. The kitchen over looks the rear garden and has been fitted with a range of cupboard and drawer units. There is an integral oven and 4 ring gas hob with stainless steel extractor over and a double glazed door onto the rear garden.

To the first floor there is a galleried landing leading to all three bedrooms and the modern three piece family bathroom.

Outside there is an open plan lawn area to the front of the property, with a brick block paved driveway parking for numerous vehicles leading to the side that has a gate into the rear garden and garage.

The private southerly rear garden is mainly laid to lawn with flower and shrub borders and has a brick block paved patio with side access and is enclosed by fencing. There is a single garage/workshop that has a pedestrian door to the side as well as a garden shed.