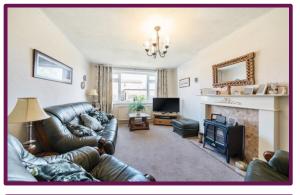

## Wentworth Close, Farnham, Surrey

Located in a highly desirable cul de sac, a spacious three bedroom family home with wonderful views to the rear.

To the ground floor there is an entrance hall that leads into the family /dining room and understairs storage cupboard. The family room has a staircase to the first floor and French doors onto the rear garden. The living room has a fireplace. The kitchen over looks the rear garden and has been fitted with a range of cupboard and drawer units. There is an integral oven and 4 ring gas hob with stainless steel extractor over and a double glazed door onto the rear garden.