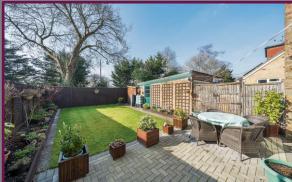

The private southerly rear garden is mainly laid to lawn with flower and shrub borders and has a brick block paved patio with side access and is enclosed by fencing. There is a single garage/workshop that has a pedestrian door to the side as well as a garden shed.