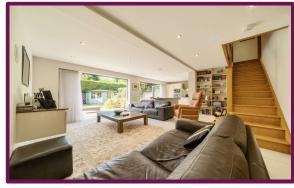

The spacious sitting and dining areas offer versatility, complemented by a stylish handmade oak staircase leading to the first floor.

Completing the ground floor are a convenient downstairs WC and a utility room.