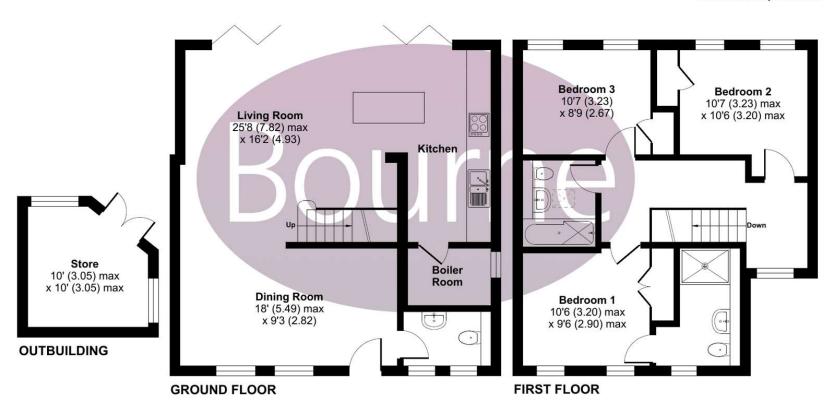

## Floorplan

## Brewery Road, Horsell, GU21

Approximate Area = 1242 sq ft / 115.4 sq m Outbuilding = 90 sq ft / 8.3 sq m Total = 1332 sq ft / 123.7 sq m

For identification only - Not to scale

Floor plan produced in accordance with RICS Property Measurement Standards incorporating International Property Measurement Standards (IPMS2 Residential). @ntchecom 2023. Produced for Bourne Estate Agents. REF: 1040927