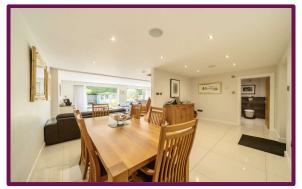

The spacious sitting and dining areas offer versatility, complemented by a stylish handmade oak staircase leading to the first floor.

Completing the ground floor are a convenient downstairs WC and a utility room.