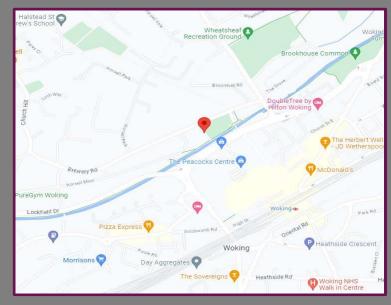

## Location

Woking is a busy commuter town with several trains an hour providing a fast, direct mainline link to London Waterloo (approximately 26 minutes). The main shopping centre is Victoria Place which hosts major high street retail brands a multi screen cinema and bowling alley and the New Victoria Theatre. There are also a number of fine restaurants, bars, pubs and cafes, which cater for every taste.