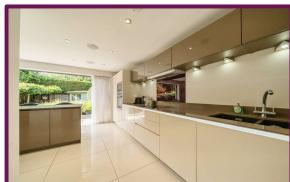

The ground floor presents an open-plan arrangement, showcasing a high-quality kitchen with a central island. Bi-folding doors provide a view of the enclosed garden, filling the space with natural light.