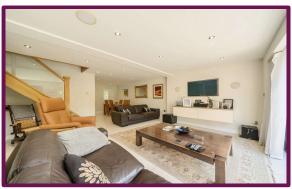

The ground floor presents an open-plan arrangement, showcasing a high-quality kitchen with a central island. Bi-folding doors provide a view of the enclosed garden, filling the space with natural light.

The spacious sitting and dining areas offer versatility, complemented by a stylish handmade oak staircase leading to the first floor.

Completing the ground floor are a convenient downstairs WC and a utility room.