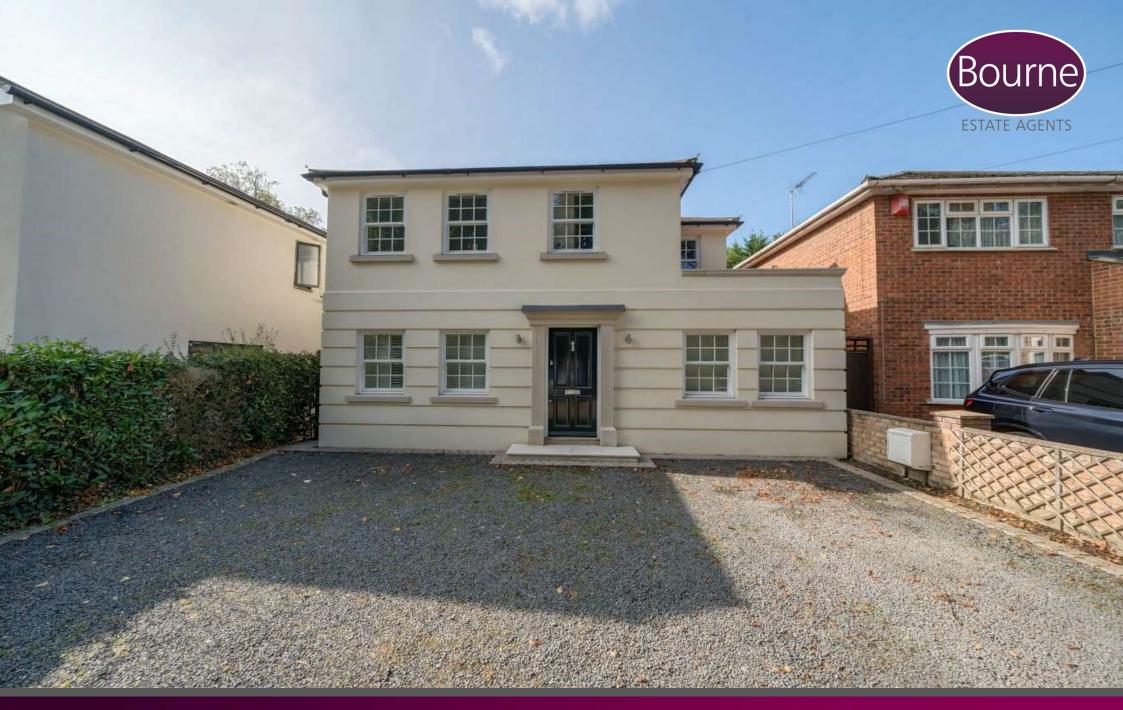

## Brewery Road, Horsell, Surrey, GU21 4LL

Skillfully designed and thoughtfully laid out, this detached property offers a practical open-plan living space. Tucked away on a peaceful lane, it's just a short walk from the town centre and the mainline station.

Upstairs, you'll discover three generously sized bedrooms, with the master bedroom featuring a luxurious en-suite. The other bedrooms share a matching family bathroom.

Outside, a secluded enclosed garden awaits, featuring well-maintained lawn areas, a practical summer house, and a large patio with an electrically operated awning. To the front, there's ample driveway parking for several cars.

- Magnificent detached house
- Three double bedrooms with ensuite to master
- Open plan ground floor
- Downstairs WC
- Luxurious kitchen with island
- Stylish bathrooms
- Sought after location
- Secluded enclosed garden
- Walking distance of the town centre and mainline station
- Driveway parking