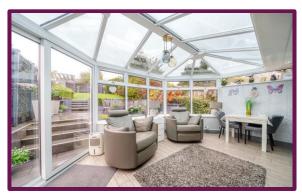

The entrance hall leads to the living room, kitchen, two double bedrooms and a spacious family shower room. The living room has fitted double doors that lead into the bright and airy conservatory. The kitchen is fitted with a range of cupboard and drawer units and has an integrated electric oven and gas hob. The kitchen also leads to the conservatory giving the bungalow a lovely open plan feel. The property benefits from double glazed windows and gas central heating.