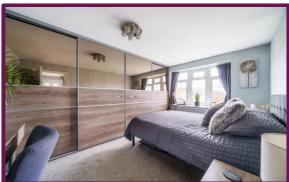

The entrance hall leads to the living room, kitchen, two double bedrooms and a spacious family shower room. The living room has fitted double doors that lead into the bright and airy conservatory. The kitchen is fitted with a range of cupboard and drawer units and has an integrated electric oven and gas hob. The kitchen also leads to the conservatory giving the bungalow a lovely open plan feel. The property benefits from double glazed windows and gas central heating.