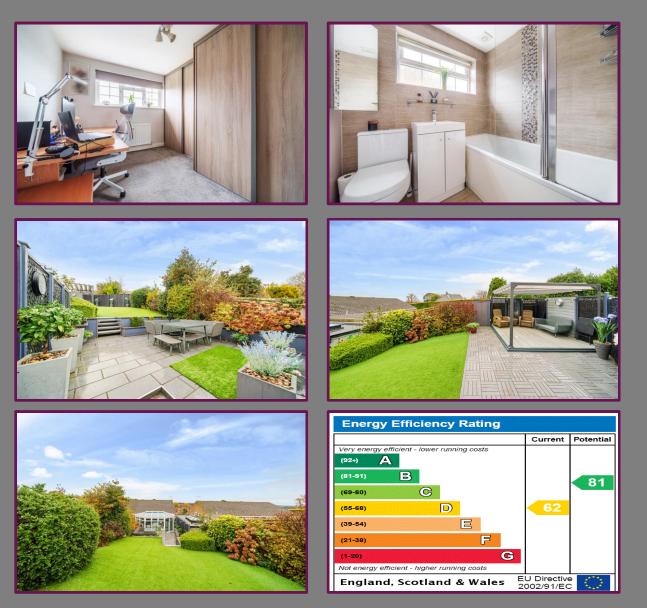

The entrance hall leads to the living room, kitchen, two double bedrooms and a spacious family shower room. The living room has fitted double doors that lead into the bright and airy conservatory. The kitchen is fitted with a range of cupboard and drawer units and has an integrated electric oven and gas hob. The kitchen also leads to the conservatory giving the bungalow a lovely open plan feel. The property benefits from double glazed windows and gas central heating.

The garden, which is a particular feature of the property has been landscaped with two patio and entertaining areas, as well as a garden shed. The rear patio is a wonderful area to enjoy the far reaching views of Hankley and Puttenham Common.

Outside is a separate garage with electric up and over door, power and light and a sky lantern. The private driveway has space for three vehicles and a front garden.

Freehold Council tax band D

- Two double bedrooms
- Entrance hall
- Living room
- Refitted kitchen
- Conservatory
- Garage
- Driveway
- Landscaped rear garden
- Gas central heating
- Double glazing
- Parking for three vehicles
- Quiet cul de sac