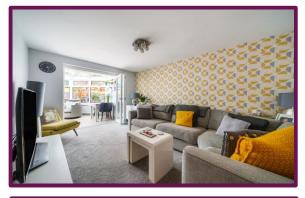

The entrance hall leads to the living room, kitchen, two double bedrooms and a spacious family shower room. The living room has fitted double doors that lead into the bright and airy conservatory. The kitchen is fitted with a range of cupboard and drawer units and has an integrated electric oven and gas hob. The kitchen also leads to the conservatory giving the bungalow a lovely open plan feel. The property benefits from double glazed windows and gas central heating.