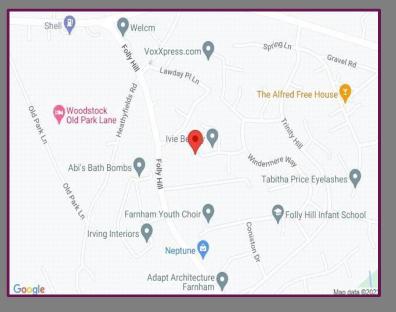

## Location

The property offers easy access to local amenities, major transport links and the picturesque Farnham Park. Farnham is a historic former market town widely recognised for its attractive architecture. The town offers extensive cultural, educational and shopping amenities. London Waterloo can be reached within an hour by train and the A31 linking Guildford and the A3 to the East and Winchester to the West are both nearby.