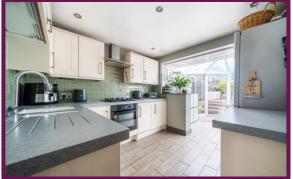

The entrance hall leads to the living room, kitchen, two double bedrooms and a spacious family shower room. The living room has fitted double doors that lead into the bright and airy conservatory. The kitchen is fitted with a range of cupboard and drawer units and has an integrated electric oven and gas hob. The kitchen also leads to the conservatory giving the bungalow a lovely open plan feel. The property benefits from double glazed windows and gas central heating.