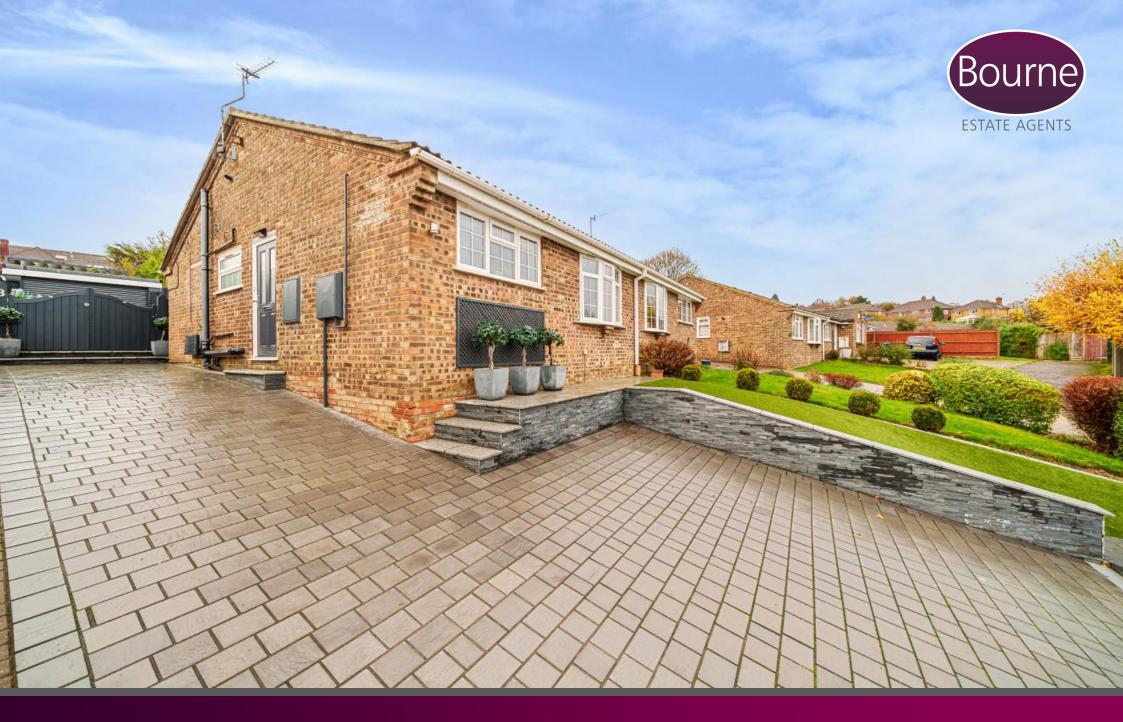

## Ennerdale Grove, Farnham, Surrey

A beautifully presented and rarely available, two bedroom bungalow, located in a highly desirable cul de sac within a stone's throw of Farnham Park.

The raised position of the property offers fantastic views. The property has been refurbished by the current owners.

Outside is a separate garage with electric up and over door, power and light and a sky lantern. The private driveway has space for three vehicles and a front garden.

Freehold Council tax band D

- Two double bedrooms
- Entrance hall
- Living room
- Refitted kitchen
- Conservatory
- Garage
- Driveway
- Landscaped rear garden
- Gas central heating
- Double glazing
- Parking for three vehicles
- Quiet cul de sac