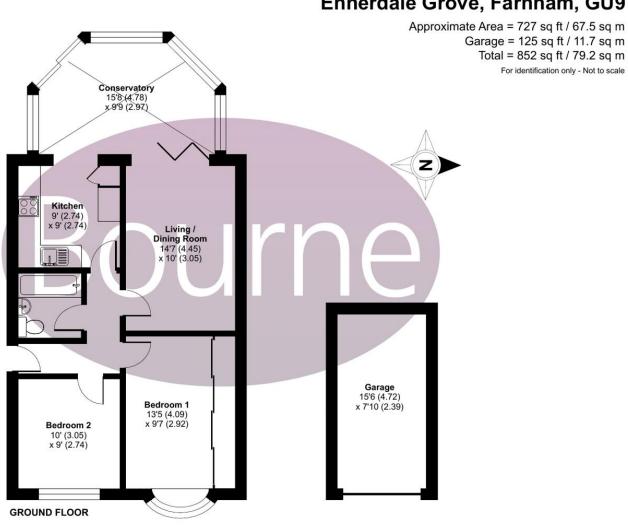

## Floorplan

## Ennerdale Grove, Farnham, GU9

Floor plan produced in accordance with RICS Property Measurement Standards incorporating International Property Measurement Standards (IPMS2 Residential). ©n/checom 2023. Produced for Bourne Estate Agents. REF: 1060531