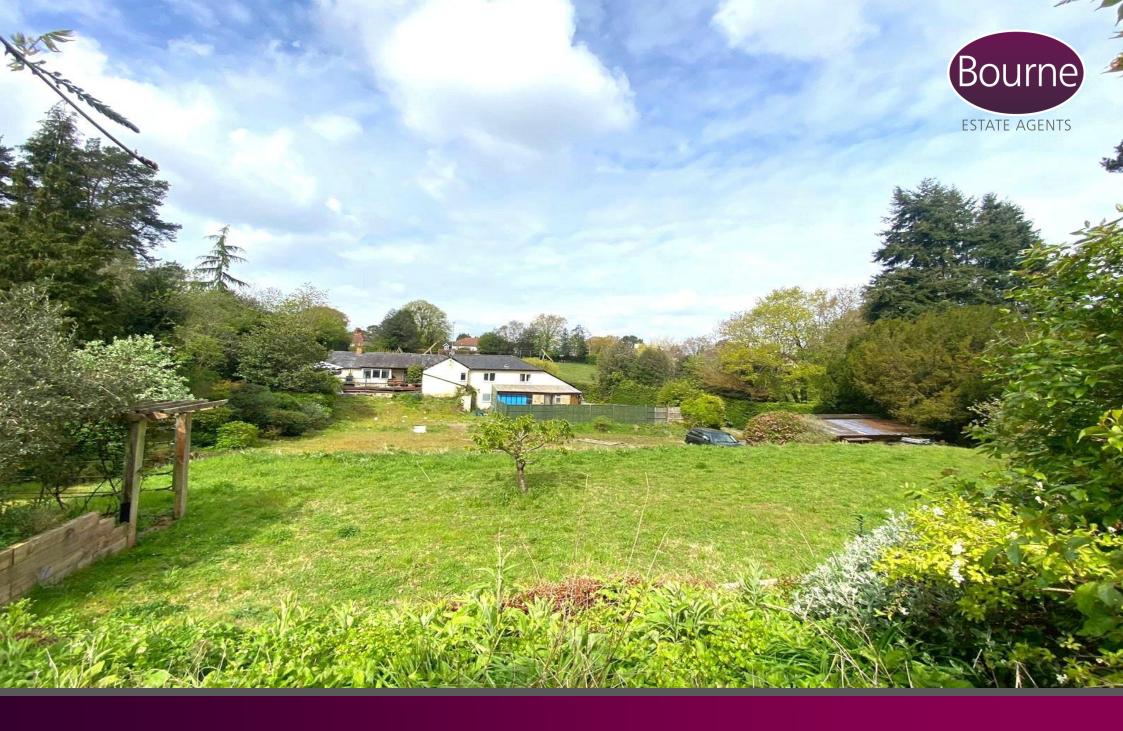

## Burnt Hill Way, Farnham, Surrey

Set on a secluded plot approaching one acre, an opportunity to acquire a superb building site with planning permission for a substantial detached family home.

There is a detached split-level house currently on this site which has three bedrooms, study/fourth bedroom, sitting room, dining room, fitted kitchen/breakfast room, family bathroom and shower room.

Outside the attractive gardens are part beautifully landscaped with well established specimen shrubs and trees. Approaching one acre. There is parking for numerous vehicles.

#### Freehold

Council Tax - Band E with an annual charge for the year ending 31.03.24 of £2,762.84

- Plot approaching one acre
- Prime South Farnham location
- Planning permission granted
- WA/2021/01544 offering circa 4500 sq ft of new build with retention of 1800 sq ft of existing property
- Partly landscaped plot with well established specimen shrubs and trees
- Parking for numerous vehicles