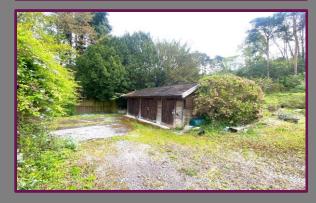

The planning reference is WA/2021/01544 offering Circa 4500 sq ft of new build with retention of 1800 sq ft of existing property.

There is a double garage and store, two further garages, long shared drive with front access to parking and garage and further access down the lane to large parking area, garaging and store.