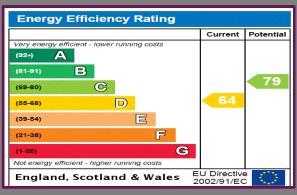

31.03.24 of £2,762.84

- Plot approaching one acre
- Prime South Farnham location
- Planning permission granted
- WA/2021/01544 offering circa 4500 sq ft of new build with retention of 1800 sq ft of existing property
- Partly landscaped plot with well established specimen shrubs and trees
- Parking for numerous vehicles









# Burnt Hill Way, Farnham, GU10 4RN

# Lower Ground Floor Approx. 39.4 sq. metres (423.8 sq. feet)



Total area: approx. 155.1 sq. metres (1669.4 sq. feet) This plan is for layout guidance only. Measurements are for general guidance only and must not be relied upon

### Location

Burnt Hill Way is located to the southern side of Farnham. There are local parks, pubs and bus routes very close by and Farnham station is just over a mile and a half away.















We aim to make our particulars both accurate and reliable but they are not guaranteed, nor do they form part of an offer or contract.

If you require clarification of any points then please contact us especially if you are travelling some distance to view.

Please note that appliances and heating systems have not been tested and therefore no warranties can be given as to their good working order.



FARNHAM: 29 Downing Street, Farnham, Surrey, GU9 7PD

A refreshing choice... Tel: 01252 723383 | Email: sales@bourneestateagents.com

Web: www.Bourneestateagents.com