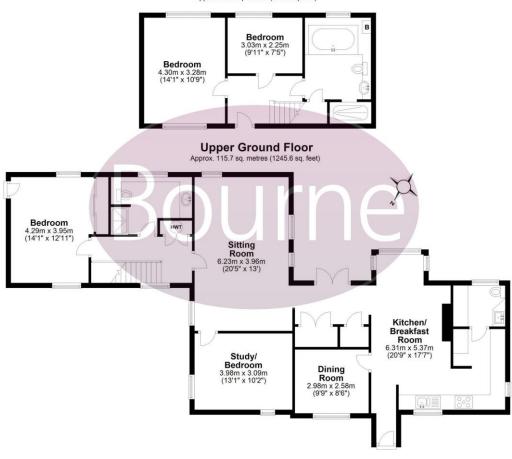

## Burnt Hill Way, Farnham, Surrey

Set on a secluded plot approaching one acre, an opportunity to acquire a superb building site with planning permission for a substantial detached family home.

There is a detached split-level house currently on this site which has three bedrooms, study/fourth bedroom, sitting room, dining room, fitted kitchen/breakfast room, family bathroom and shower room.

# Lower Ground Floor Approx. 39.4 sq. metres (423.8 sq. feet)

Total area: approx. 155.1 sq. metres (1669.4 sq. feet) This plan is for layout guidance only. Measurements are for general guidance only and must not be relied upon