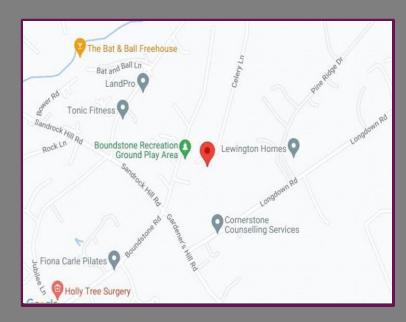

### Location

Burnt Hill Way is located to the southern side of Farnham. There are local parks, pubs and bus routes very close by and Farnham station is just over a mile and a half away.

We aim to make our particulars both accurate and reliable but they are not guaranteed, nor do they form part of an offer or contract.