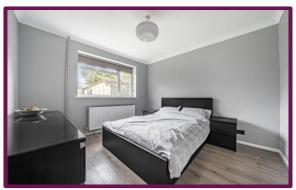

Stairs from the hall lead to the first floor landing with study area, velux window and access to eaves storage area. A door leads to the impressive principal bedroom with two double built-in wardrobes and door to spacious ensuite bathroom comprising white suite with velux window.