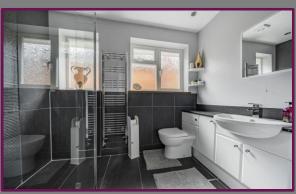

Further to the rear of the property is the contemporary and spacious shower room with built-in linen cupboard and two windows to the side. There is also a double and single bedroom/study and a further room that could be used as a fourth bedroom or a dining room, with French doors to the garden and built-in cupboard.