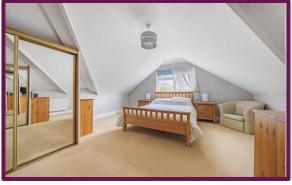

Stairs from the hall lead to the first floor landing with study area, velux window and access to eaves storage area. A door leads to the impressive principal bedroom with two double built-in wardrobes and door to spacious ensuite bathroom comprising white suite with velux window.