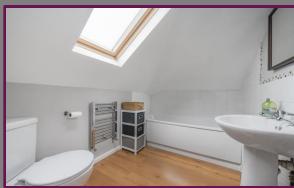

Stairs from the hall lead to the first floor landing with study area, velux window and access to eaves storage area. A door leads to the impressive principal bedroom with two double built-in wardrobes and door to spacious ensuite bathroom comprising white suite with velux window.