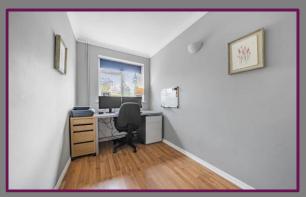

Stairs from the hall lead to the first floor landing with study area, velux window and access to eaves storage area. A door leads to the impressive principal bedroom with two double built-in wardrobes and door to spacious ensuite bathroom comprising white suite with velux window.