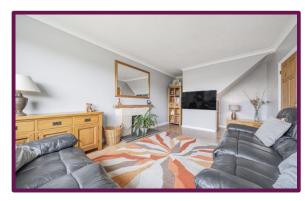

The entrance hall leads to all the principle rooms with stairs to first floor and has a large built-in cloaks cupboard. The living room features a brick-built fireplace with large window to the front. The kitchen comprises a range of built-in units with space for appliances, window to the front and glazed door to garden to side.