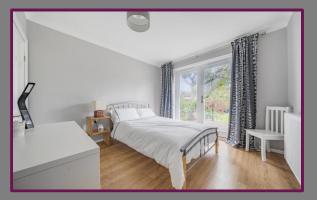

Stairs from the hall lead to the first floor landing with study area, velux window and access to eaves storage area. A door leads to the impressive principal bedroom with two double built-in wardrobes and door to spacious ensuite bathroom comprising white suite with velux window.