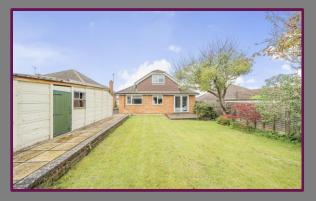

To the front of the property is the driveway and leading down the side of the house is the spacious detached garage.

The rear garden comprises a decked terrace area with the remainder laid to level lawn.