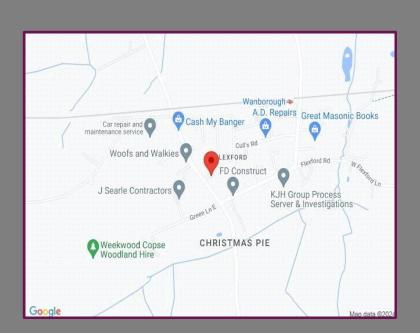

## Location

Orchard Close is a well located, popular cul-desac in Normandy, offering easy access to local amenities, well regarded local schooling (Wyke Primary school is 1 mile away), good road connections, and Guildford's nearby town centre.