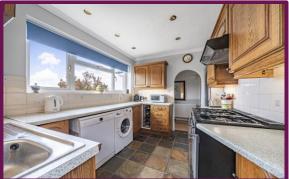

The entrance hall leads to all the principle rooms with stairs to first floor and has a large built-in cloaks cupboard. The living room features a brick-built fireplace with large window to the front. The kitchen comprises a range of built-in units with space for appliances, window to the front and glazed door to garden to side.