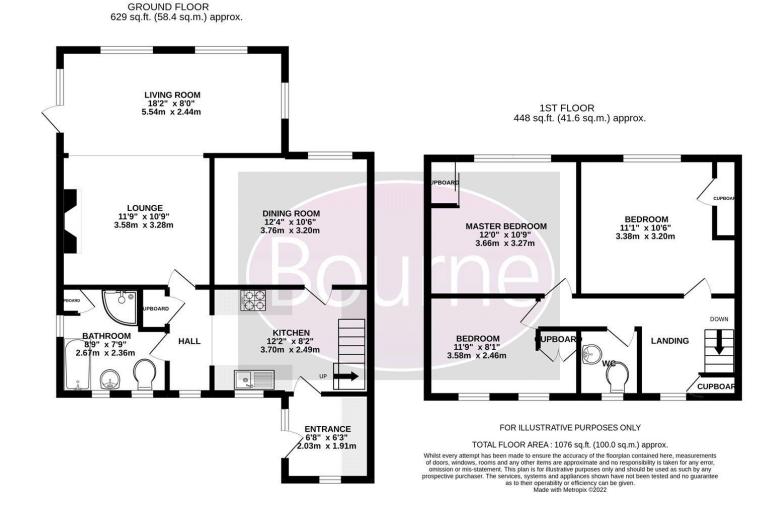

The ground floor offers two reception rooms, kitchen with appliances, downstairs bathroom. The first floor has three well-proportioned bedrooms, two of which have built in wardrobes and a w/c and wash hand basin.

Outside offers a large rear garden which includes the services of a gardener and garage.

- Rural Setting
- Three Bedrooms
- Semi-Detached House
- Garage
- Garden
- Three Reception Rooms
- Unfurnished
- Pets Considered
- Council Tax Band F
- Initial Term 12 Months