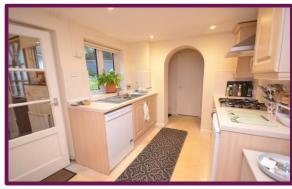

The ground floor offers two reception rooms, kitchen with appliances, downstairs bathroom. The first floor has three well-proportioned bedrooms, two of which have built in wardrobes and a w/c and wash hand basin.