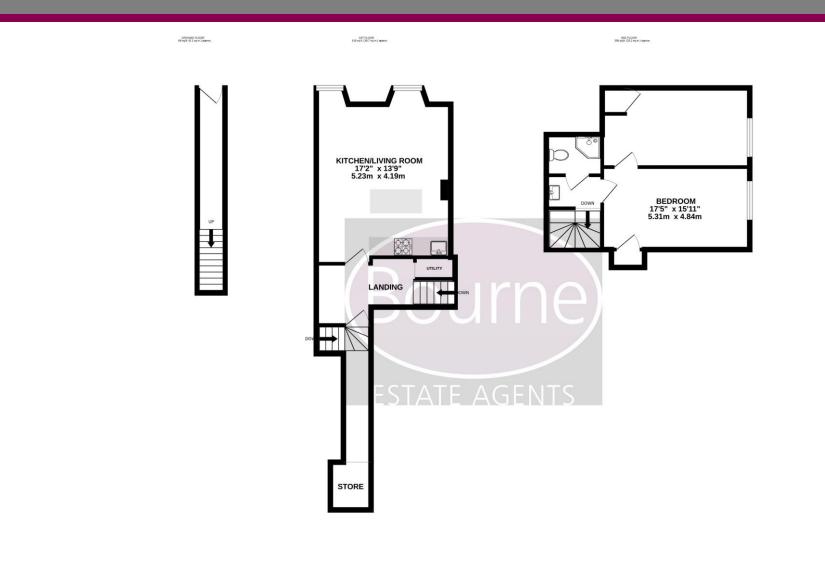

## Floorplan

TOTAL FLOOR AREA: 849sq.ft. (78.9 sq.m.) approx. Whils every attempt has been made to ensure the accuracy of the floorplan contained here, measurements of doors, whorks, norms and any nother tilens are approximate and no responsibility is taken for any error, omession or me-sammer. This plan is for fluoratable parposes only and should be used as such by any compreseive purchases. The see the same should be used to be used to be any only and should be used as such by any compreseive purchases. The see the same should be used to be use