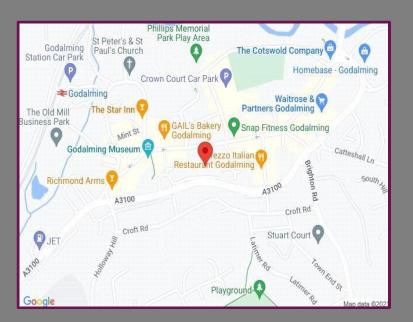

## Location

This apartment is on the High Street of the market town of Godalming with an excellent array of shops, wine bars, restaurants, as well as two superstores. The main line railway station is close to the town centre and provides direct services into London Waterloo in approx 45 minutes. The A3 linking the M25 is 2 miles from the town centre. There is an excellent selection of schools in the area that cater for most ages and denominations, both in the public and private sectors, and good leisure facilities including swimming pools and health clubs, golf courses at Milford, Chiddingfold and Hurtmore while South Coast beaches are around 30 miles away. Guildford town, with its cobbled High Street, has a multitude of mainstream shops, cinemas and theatres and is approx 4 miles from Godalming, for which there are direct bus and train connections.