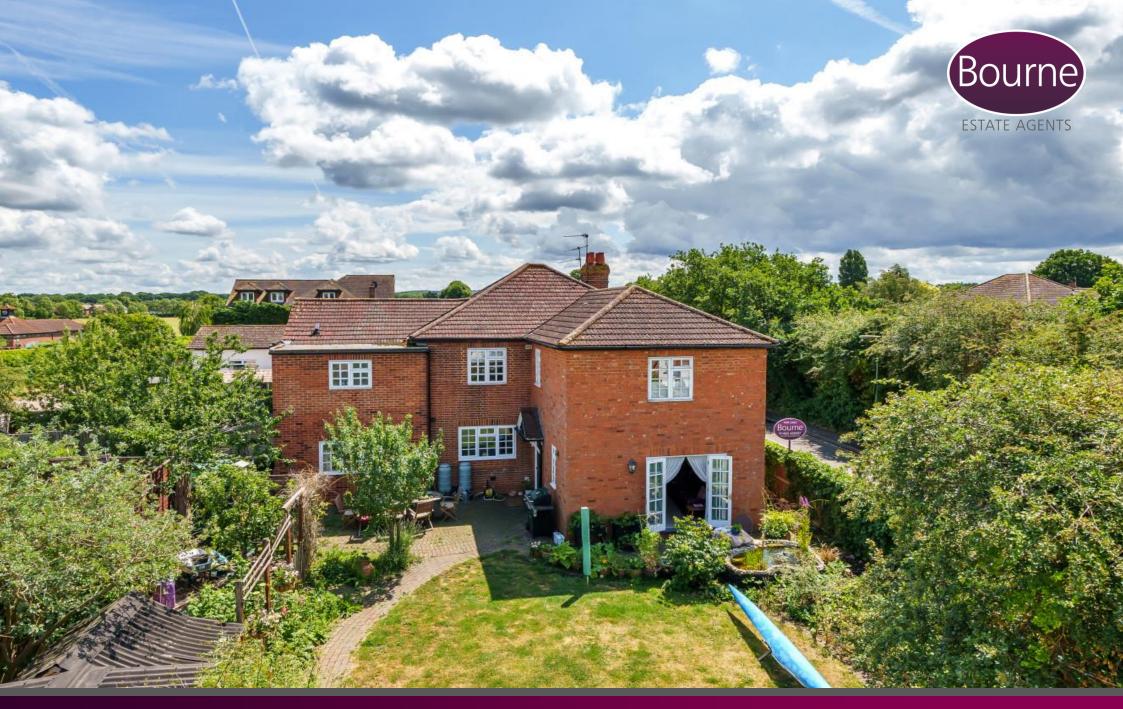

## Burpham Lane, Guildford, Surrey, GU4 7LP

The front door leads into hallway with downstairs wc to the side. The living room and dining room is to the front. The living room comprises double doors leading to garden. The dining room comprises a feature fireplace. The kitchen has a range of fitted units and arch way which leads to the breakfast room/study.

The garden is mainly to the side/front of the property, which comprises patio area with the remainder being laid to level lawn. There is a seperate garden area with a garden room. The property further features driveway parking and a garage.

## Location

Burpham Lane is a residential road close to the heart of the original Burpham village within a few minutes walk of the park, Sainsburys and other local shops and close to excellent local schools.