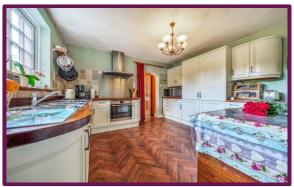

## Burpham Lane, Guildford, Surrey, GU4 7LP

The front door leads into hallway with downstairs wc to the side. The living room and dining room is to the front. The living room comprises double doors leading to garden. The dining room comprises a feature fireplace. The kitchen has a range of fitted units and arch way which leads to the breakfast room/study.