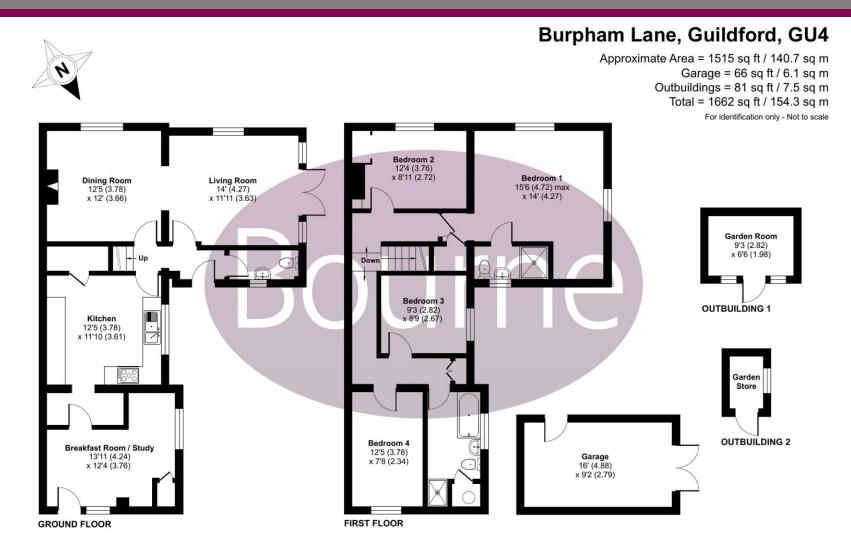

The first floor comprises four good sized bedrooms. The main bedroom has en-suite shower room, comprising shower, wc and basin. The family bathroom is also on the first floor and comprises wc, basin, bath and sperate shower.

The garden is mainly to the side/front of the property, which comprises patio area with the remainder being laid to level lawn. There is a seperate garden area with a garden room. The property further features driveway parking and a garage.

Three reception rooms

Four bedrooms

Two bathrooms

Downstairs WC

Garden

Garage

Council Tax Band D

## Floorplan

Floor plan produced in accordance with RICS Property Measurement Standards incorporating International Property Measurement Standards (IPMS2 Residential). @nlchecom 2023. Produced for Bourne Estate Agents. REF: 1003942