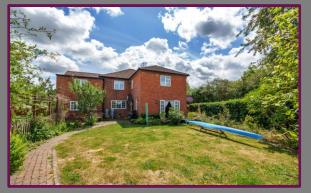

The garden is mainly to the side/front of the property, which comprises patio area with the remainder being laid to level lawn. There is a seperate garden area with a garden room. The property further features driveway parking and a garage.