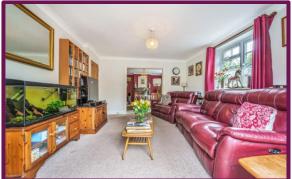

## Burpham Lane, Guildford, Surrey, GU4 7LP

The front door leads into hallway with downstairs wc to the side. The living room and dining room is to the front. The living room comprises double doors leading to garden. The dining room comprises a feature fireplace. The kitchen has a range of fitted units and arch way which leads to the breakfast room/study.

Three reception rooms

Four bedrooms

Two bathrooms

Downstairs WC

Garden

Garage

Council Tax Band D