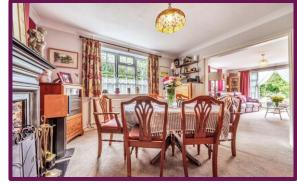

## Burpham Lane, Guildford, Surrey, GU4 7LP

The front door leads into hallway with downstairs wc to the side. The living room and dining room is to the front. The living room comprises double doors leading to garden. The dining room comprises a feature fireplace. The kitchen has a range of fitted units and arch way which leads to the breakfast room/study.

Three reception rooms

Four bedrooms

Two bathrooms

Downstairs WC

Garden

Garage

Council Tax Band D