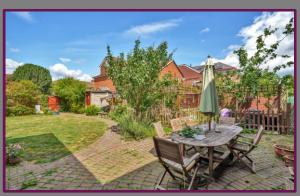

The garden is mainly to the side/front of the property, which comprises patio area with the remainder being laid to level lawn. There is a seperate garden area with a garden room. The property further features driveway parking and a garage.