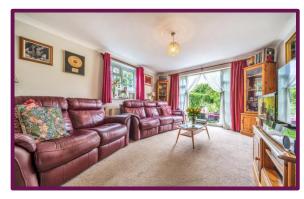

## Burpham Lane, Guildford, Surrey, GU4 7LP

The front door leads into hallway with downstairs wc to the side. The living room and dining room is to the front. The living room comprises double doors leading to garden. The dining room comprises a feature fireplace. The kitchen has a range of fitted units and arch way which leads to the breakfast room/study.

Three reception rooms

Four bedrooms

Two bathrooms

Downstairs WC

Garden

Garage

Council Tax Band D