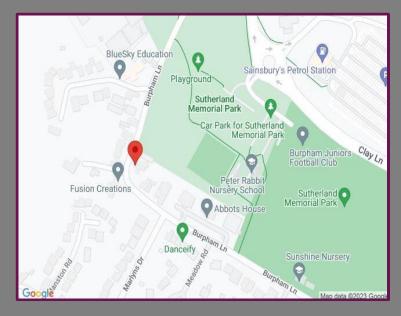

## Location

Burpham Lane is a residential road close to the heart of the original Burpham village within a few minutes walk of the park, Sainsburys and other local shops and close to excellent local schools.