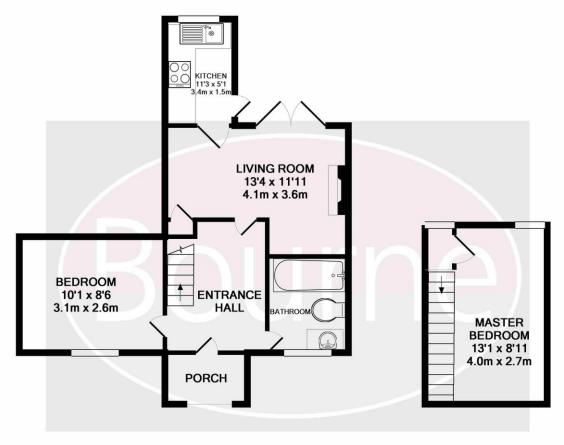

To the ground floor, there is a hall way leading to the 2nd bedroom, modern three piece bathroom and living room. The living room has a feature, open brick fire place and double glazed French doors onto the garden. The kitchen is located at the back of the property and has pleasant views over the garden and has integrated dish washer, washing machine and fridge.

On the first floor, the 13' master bedroom has two windows which offer outstanding panoramic views across Heath End.

Outside to the rear there is a patio area with the remainder of the garden laid to lawn, with plastic storage shed and a further brick built storage shed. The garden is enclosed by panel fencing.

## Floorplan

GROUND FLOOR APPROX. FLOOR AREA 375 SQ.FT. (34.8 SQ.M.) 1ST FLOOR APPROX. FLOOR AREA 117 SQ.FT. (10.8 SQ.M.)

## TOTAL APPROX. FLOOR AREA 491 SQ.FT. (45.6 SQ.M.)

Whilst every attempt has been made to ensure the accuracy of the floor plan contained here, measurements of doors, windows, rooms and any other items are approximate and no responsibility is taken for any error, omission, or mis-statement. This plan is for illustrative purposes only and should be used as such by any prospective purchaser. The services, systems and appliances shown have not been tested and no guarantee as to their operability or efficiency can be given