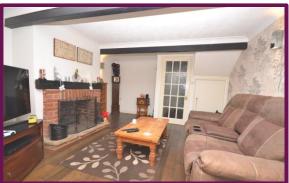

To the ground floor, there is a hall way leading to the 2nd bedroom, modern three piece bathroom and living room. The living room has a feature, open brick fire place and double glazed French doors onto the garden. The kitchen is located at the back of the property and has pleasant views over the garden and has integrated dish washer, washing machine and fridge.