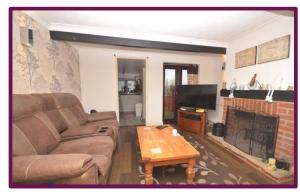

To the ground floor, there is a hall way leading to the 2nd bedroom, modern three piece bathroom and living room. The living room has a feature, open brick fire place and double glazed French doors onto the garden. The kitchen is located at the back of the property and has pleasant views over the garden and has integrated dish washer, washing machine and fridge.