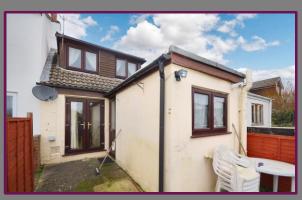

To the ground floor, there is a hall way leading to the 2nd bedroom, modern three piece bathroom and living room. The living room has a feature, open brick fire place and double glazed French doors onto the garden. The kitchen is located at the back of the property and has pleasant views over the garden and has integrated dish washer, washing machine and fridge.

On the first floor, the 13' master bedroom has two windows which offer outstanding panoramic views across Heath End.

Outside to the rear there is a patio area with the remainder of the garden laid to lawn, with plastic storage shed and a further brick built storage shed. The garden is enclosed by panel fencing.