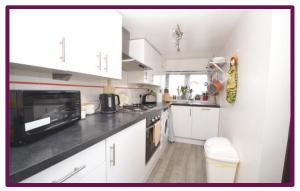

To the ground floor, there is a hall way leading to the 2nd bedroom, modern three piece bathroom and living room. The living room has a feature, open brick fire place and double glazed French doors onto the garden. The kitchen is located at the back of the property and has pleasant views over the garden and has integrated dish washer, washing machine and fridge.