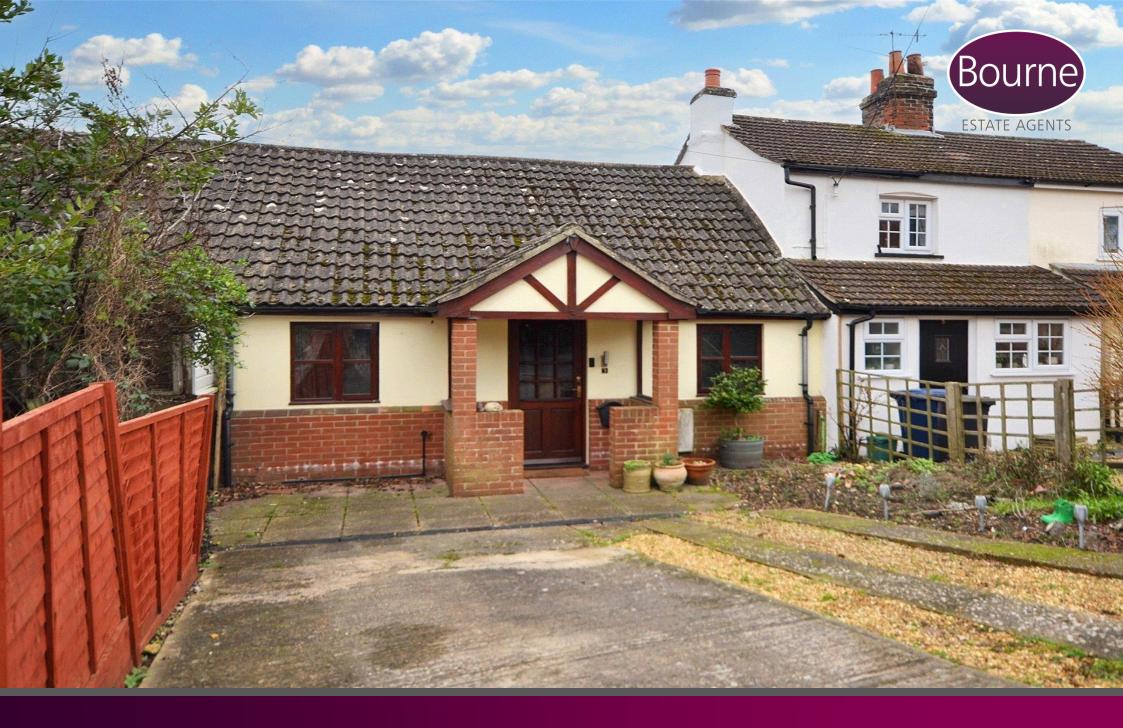

## Bishops Road, Farnham, Surrey

Located in a quiet, no through lane, a chalet style bungalow with outstanding panoramic views over Heath End. There is off road parking for two vehicles and no onward chain.

Outside to the front there is driveway parking and an outside covered porch leading to the front door.

Freehold
Council tax band C

- Entrance porch and hall
- Living room
- Kitchen
- Modern bathroom
- Two bedroom
- Garden
- Driveway parking
- Gas central heating
- Far reaching viewings
- Quiet lane
- Close to amenities