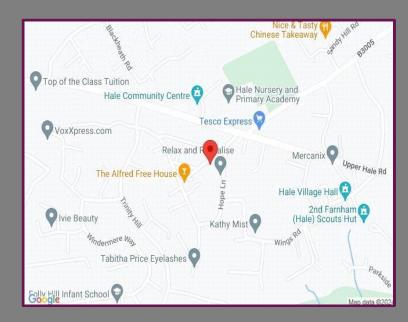

## Location

Bishops Road is a quiet lane, situated in Heath End and has easy access to local schools and amenities, including Tesco Express and Sainsbury's.

We aim to make our particulars both accurate and reliable but they are not guaranteed, nor do they form part of an offer or contract.