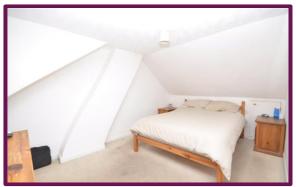

On the first floor, the 13' master bedroom has two windows which offer outstanding panoramic views across Heath End.

Outside to the rear there is a patio area with the remainder of the garden laid to lawn, with plastic storage shed and a further brick built storage shed. The garden is enclosed by panel fencing.