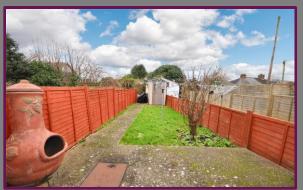

On the first floor, the 13' master bedroom has two windows which offer outstanding panoramic views across Heath End.

Outside to the rear there is a patio area with the remainder of the garden laid to lawn, with plastic storage shed and a further brick built storage shed. The garden is enclosed by panel fencing.

Outside to the front there is driveway parking and an outside covered porch leading to the front door.

Freehold
Council tax band C

- Entrance porch and hall
- Living room
- Kitchen
- Modern bathroom
- Two bedroom
- Garden
- Driveway parking
- Gas central heating
- Far reaching viewings
- Quiet lane
- Close to amenities