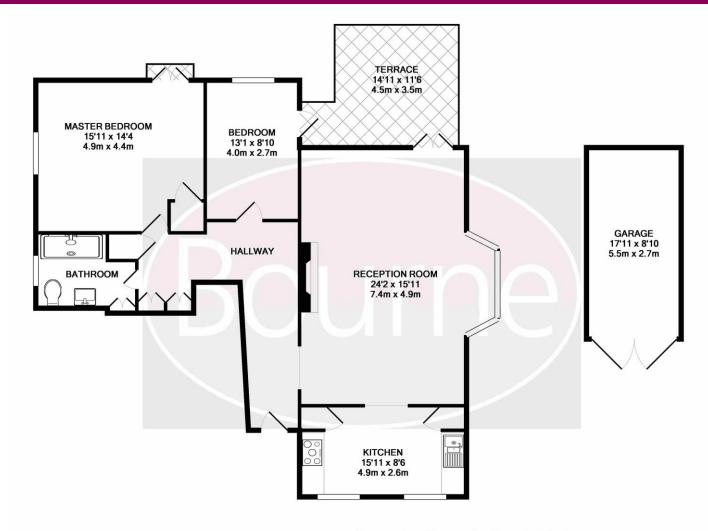

## Floorplan

## TOTAL APPROX. FLOOR AREA 1377 SQ.FT. (127.9 SQ.M.)

Whilst every attempt has been made to ensure the accuracy of the floor plan contained here, measurements of doors, windows, rooms and any other items are approximate and no responsibility is taken for any error, omission, or mis-statement. This plan is for illustrative purposes only and should be used as such by any prospective purchaser. The services, systems and appliances shown have not been tested and no guarantee as to their operability or efficiency can be given