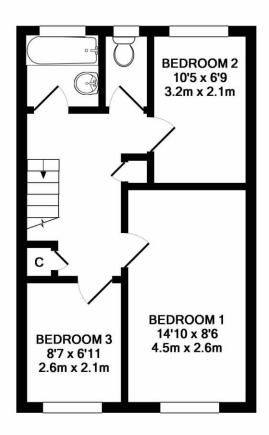

## Floorplan

**GROUND FLOOR** APPROX. FLOOR AREA 387 SQ.FT. (35.9 SQ.M.)

1ST FLOOR APPROX. FLOOR AREA 387 SQ.FT. (35.9 SQ.M.)

TOTAL APPROX. FLOOR AREA 774 SQ.FT. (71.9 SQ.M.)

Whilst every attempt has been made to ensure the accuracy of the floor plan contained here, measurements of doors, windows, rooms and any other items are approximate and no responsibility is taken for any error, omission, or mis-statement. This plan is for illustrative purposes only and should be used as such by any prospective purchaser. The services, systems and appliances shown have not been tested and no guarantee as to their operability or efficiency can be given