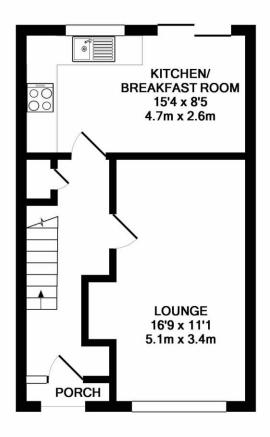

## Floorplan

**GROUND FLOOR** APPROX. FLOOR AREA 387 SQ.FT. (35.9 SQ.M.)

1ST FLOOR APPROX. FLOOR AREA 387 SQ.FT. (35.9 SQ.M.)

TOTAL APPROX. FLOOR AREA 774 SQ.FT. (71.9 SQ.M.)

Whilst every attempt has been made to ensure the accuracy of the floor plan contained here, measurements of doors, windows, rooms and any other items are approximate and no responsibility is taken for any error, omission, or mis-statement. This plan is for illustrative purposes only and should be used as such by any prospective purchaser. The services, systems and appliances shown have not been tested and no guarantee as to their operability or efficiency can be given