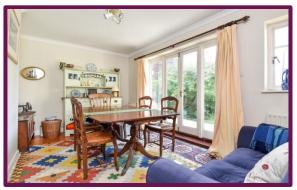

To the ground floor the spacious accommodation offers real flexibility. There is a 16' dual aspect bay fronted living room with a feature fireplace with wood burner & opens into the 15' dining room with French doors to the rear garden. The 18' kitchen/dining room is fitted with a range of units & drawers with work surfaces, tiled flooring & has Velux windows. There is a built in stainless steel double oven, an electric hob with extractor over & fitted dishwasher. The large utility room offers a separate sink & downstairs cloakroom. There is a further 12' family room/study.