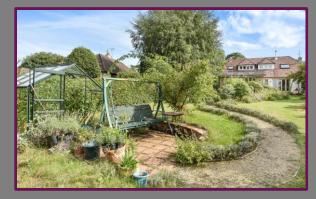

Outside the property sits on a stunning plot overall. To the front there is a screened gravel driveway providing ample off road parking, leading to the detached garage. The enclosed, well maintained rear garden has a full width paved patio that extends to the side of the property, a lawn area with vegetable section & well-stocked flower beds, a greenhouse, potting shed, storage and side access to the rear garden on both sides of the house.