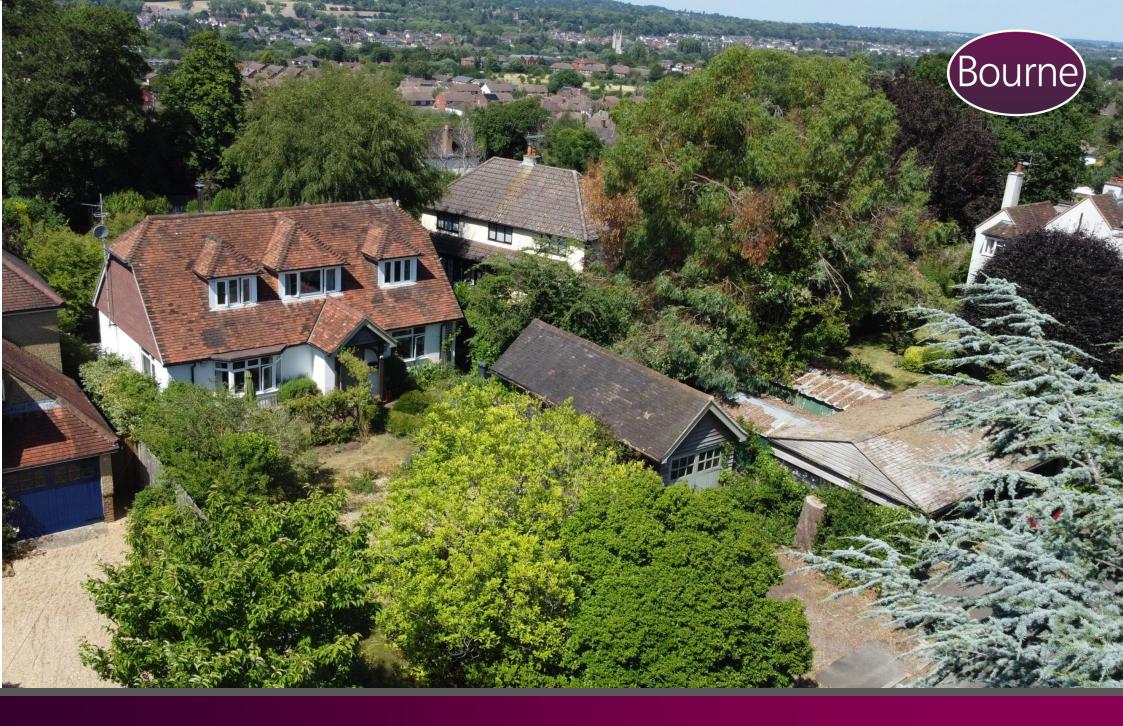

## Greenhill Way, Farnham, Surrey

An attractive & extremely versatile, three bedroom detached property that has been tastefully updated, on a private plot with wonderful far reaching views in a highly regarded location on the south side of Farnham.

Outside the property sits on a stunning plot overall. To the front there is a screened gravel driveway providing ample off road parking, leading to the detached garage. The enclosed, well maintained rear garden has a full width paved patio that extends to the side of the property, a lawn area with vegetable section & well-stocked flower beds, a greenhouse, potting shed, storage and side access to the rear garden on both sides of the house.

## Location

Greenhill Way is situated in a popular position to the favoured south side of Farnham & is set back from the road in a peaceful spot overlooking a small green. There are reputable schools, bus routes & amenities close by & Farnham station is approximately 1.2 miles.