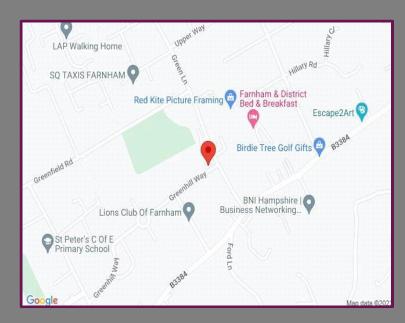

## Location

Greenhill Way is situated in a popular position to the favoured south side of Farnham & is set back from the road in a peaceful spot overlooking a small green. There are reputable schools, bus routes & amenities close by & Farnham station is approximately 1.2 miles.