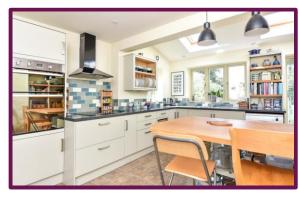

To the ground floor the spacious accommodation offers real flexibility. There is a 16' dual aspect bay fronted living room with a feature fireplace with wood burner & opens into the 15' dining room with French doors to the rear garden. The 18' kitchen/dining room is fitted with a range of units & drawers with work surfaces, tiled flooring & has Velux windows. There is a built in stainless steel double oven, an electric hob with extractor over & fitted dishwasher. The large utility room offers a separate sink & downstairs cloakroom. There is a further 12' family room/study.