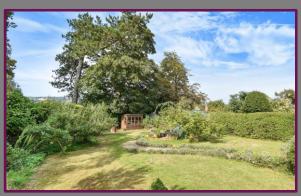

Outside the property sits on a stunning plot overall. To the front there is a screened gravel driveway providing ample off road parking, leading to the detached garage. The enclosed, well maintained rear garden has a full width paved patio that extends to the side of the property, a lawn area with vegetable section & well-stocked flower beds, a greenhouse, potting shed, storage and side access to the rear garden on both sides of the house.