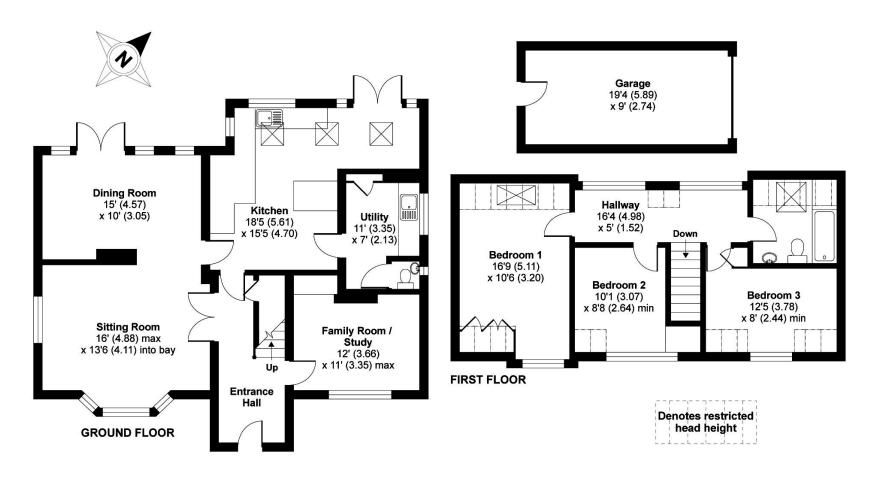

## Greenhill Way, Farnham, GU9

APPROX. GROSS INTERNAL FLOOR AREA 1592 SQ FT 147.9 SQ METRES (EXCLUDES RESTRICTED HEAD HEIGHT / INCLUDES GARAGE)

Whilst every attempt has been made to ensure the accuracy of the floor plan contained here, measurements of doors, windows and rooms are approximate and no responsibility is taken for any error, omission or misstatement. These plans are for representation purposes only as defined by RICS Code of Measuring Practice and should be used as such by any prospective purchaser. Specifically no guarantee is given on the total square footage of the property if quoted on this plan. Any figure given is for initial guidance only and should not be relied on as a basis of valuation.