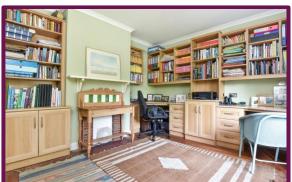

To the ground floor the spacious accommodation offers real flexibility. There is a 16' dual aspect bay fronted living room with a feature fireplace with wood burner & opens into the 15' dining room with French doors to the rear garden. The 18' kitchen/dining room is fitted with a range of units & drawers with work surfaces, tiled flooring & has Velux windows. There is a built in stainless steel double oven, an electric hob with extractor over & fitted dishwasher. The large utility room offers a separate sink & downstairs cloakroom. There is a further 12' family room/study.