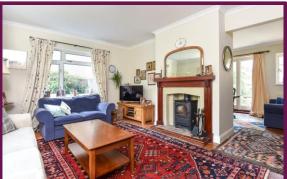

To the ground floor the spacious accommodation offers real flexibility. There is a 16' dual aspect bay fronted living room with a feature fireplace with wood burner & opens into the 15' dining room with French doors to the rear garden. The 18' kitchen/dining room is fitted with a range of units & drawers with work surfaces, tiled flooring & has Velux windows. There is a built in stainless steel double oven, an electric hob with extractor over & fitted dishwasher. The large utility room offers a separate sink & downstairs cloakroom. There is a further 12' family room/study.