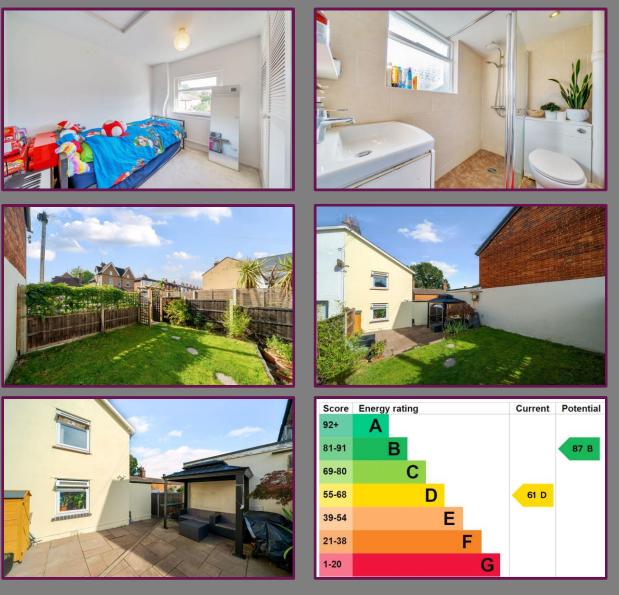

Upon entering the property, a welcoming entrance hall guides you through to a wellappointed kitchen, a sitting room, and a convenient wet room on the ground floor. Ascending to the first floor, you'll discover two generously sized double bedrooms.

Externally, the property provides off-street parking for one vehicle, while an enclosed garden features a delightful patio area and a practical storage shed. This residence is ideal for those seeking a character-filled home within proximity to an array of superb local amenities and excellent transport connections.