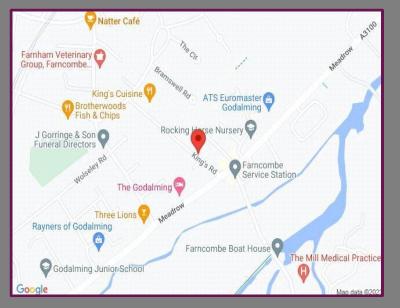

## Location

Farncombe, a satellite of Godalming, is approximately one and a half miles away and offers its own shopping parade, including a butcher, chemist, and newsagents. Additionally, Farncombe has its own mainline station, just a short 7-8 minute walk from the property, with approximately 45-minute travel time to Waterloo.

Guildford is located three miles to the north, and the A3 at Compton provides easy access to London and the south coast, with links to Gatwick and Heathrow airports via the M25 at Cobham. The area offers a variety of well-regarded schools, including primary, junior, and Broadwater Comprehensive. Holloway Hill in Godalming is home to a sixth form college, and there are several independent schools available in the district.