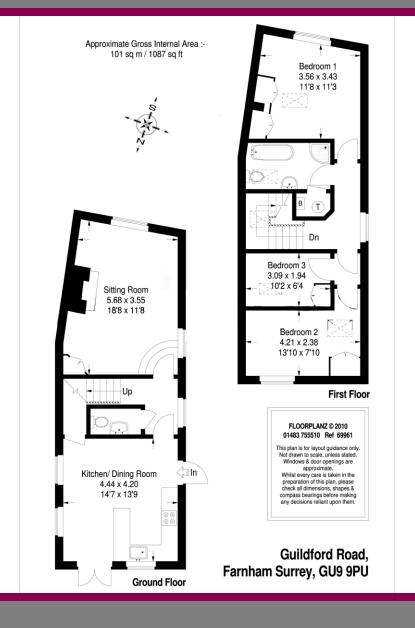

ring and has a log burner and plantation shutter blinds.

On the first floor there are three bedrooms and a four piece family bathroom with a free standing bath and walkin shower.

Outside, there is a small planted area to the front, side access and an approx. 70 ft private rear garden enclosed by panel fencing. A patio seating area adjoins the property and has steps up to the lawned garden. There is a flower and shrub border, a timber garden shed and a Wendy house.

Freehold
Council tax band D

- Detached Family home
- Three Bedrooms
- Family Bathroom
- Newly fitted Kitchen/Dining Room
- Living Room
- Down Stairs WC
- Close To Farnham Park
- Close To Town Centre and Railway Station
- Private Rear Garden
- NO ONWARD CHAIN
- Electric radiator heating
- Double glazing









## Floorplan



## Location

Guildford Road is ideally situated on the edge of the Georgian town centre of Farnham just 1/4mile from the park and within walking distance of the railway station. The town offers comprehensive shopping facilities together with well-regarded schools, cultural and leisure pursuits. Farnham mainline station serves London Waterloo within the hour. Access to the M3 can be gained via the A331 and the A3 can be joined at Guildford via the A31.















We aim to make our particulars both accurate and reliable but they are not guaranteed, nor do they form part of an offer or contract.

If you require clarification of any points then please contact us especially if you are travelling some distance to view.

Please note that appliances and heating systems have not been tested