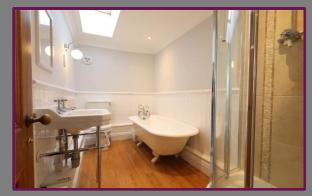

On the first floor there are three bedrooms and a four piece family bathroom with a free standing bath and walkin shower.

Outside, there is a small planted area to the front, side access and an approx. 70 ft private rear garden enclosed by panel fencing. A patio seating area adjoins the property and has steps up to the lawned garden. There is a flower and shrub border, a timber garden shed and a Wendy house.