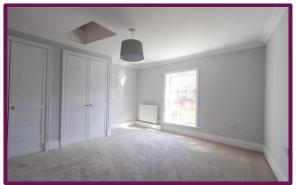

On the first floor there are three bedrooms and a four piece family bathroom with a free standing bath and walkin shower.

Outside, there is a small planted area to the front, side access and an approx. 70 ft private rear garden enclosed by panel fencing. A patio seating area adjoins the property and has steps up to the lawned garden. There is a flower and shrub border, a timber garden shed and a Wendy house.