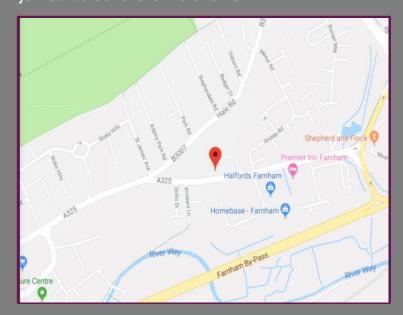

## Location

Guildford Road is ideally situated on the edge of the Georgian town centre of Farnham just 1/4mile from the park and within walking distance of the railway station. The town offers comprehensive shopping facilities together with well-regarded schools, cultural and leisure pursuits. Farnham mainline station serves London Waterloo within the hour. Access to the M3 can be gained via the A331 and the A3 can be joined at Guildford via the A31.