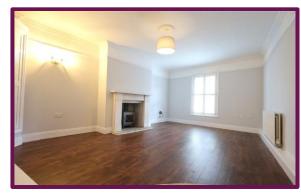

Access the property is via the side passage.

To the ground floor there is a light & airy, fabulous brand new fitted kitchen/dining room with space for a good-sized table. There are ample cupboards and units with integrated fridge/freezer, dish washer, washing machine, oven and an electric hob. There are double glazed French doors to the garden. From the kitchen there is an inner lobby with a door to the downstairs WC and leads through to the 18' living room. The living room has steps down to wood flooring and has a log burner and plantation shutter blinds.