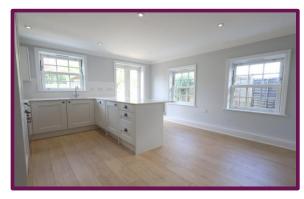

Access the property is via the side passage.

To the ground floor there is a light & airy, fabulous brand new fitted kitchen/dining room with space for a good-sized table. There are ample cupboards and units with integrated fridge/freezer, dish washer, washing machine, oven and an electric hob. There are double glazed French doors to the garden. From the kitchen there is an inner lobby with a door to the downstairs WC and leads through to the 18' living room. The living room has steps down to wood flooring and has a log burner and plantation shutter blinds.