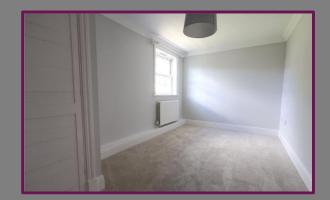

On the first floor there are three bedrooms and a four piece family bathroom with a free standing bath and walkin shower.

Outside, there is a small planted area to the front, side access and an approx. 70 ft private rear garden enclosed by panel fencing. A patio seating area adjoins the property and has steps up to the lawned garden. There is a flower and shrub border, a timber garden shed and a Wendy house.