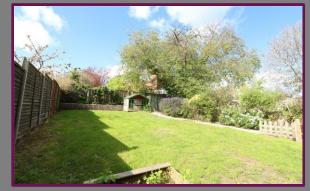

On the first floor there are three bedrooms and a four piece family bathroom with a free standing bath and walkin shower.

Outside, there is a small planted area to the front, side access and an approx. 70 ft private rear garden enclosed by panel fencing. A patio seating area adjoins the property and has steps up to the lawned garden. There is a flower and shrub border, a timber garden shed and a Wendy house.