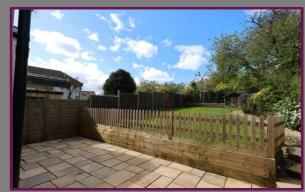

On the first floor there are three bedrooms and a four piece family bathroom with a free standing bath and walkin shower.

Outside, there is a small planted area to the front, side access and an approx. 70 ft private rear garden enclosed by panel fencing. A patio seating area adjoins the property and has steps up to the lawned garden. There is a flower and shrub border, a timber garden shed and a Wendy house.