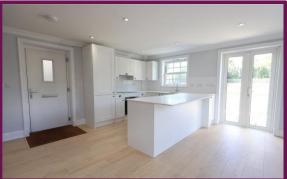

Access the property is via the side passage.

To the ground floor there is a light & airy, fabulous brand new fitted kitchen/dining room with space for a good-sized table. There are ample cupboards and units with integrated fridge/freezer, dish washer, washing machine, oven and an electric hob. There are double glazed French doors to the garden. From the kitchen there is an inner lobby with a door to the downstairs WC and leads through to the 18' living room. The living room has steps down to wood flooring and has a log burner and plantation shutter blinds.