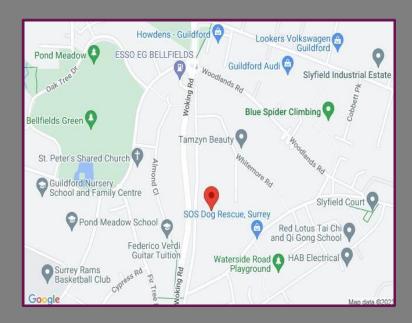

## Location

A sought-after cul-de-sac that is located within approximately half a mile of the A3 which provides road links to London, the M25 and the south. Guildford town centre with its vast array of shops and restaurants is within approximately 1.25 miles. Also, within catchment to outstanding schools locally being St. Peters, George Abbot & St Thomas Primary School.