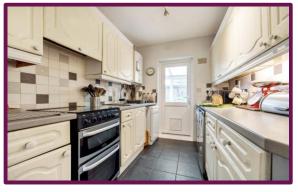

## Whitemore Road, Guildford, Surrey, GU1 1QT

The front door opens to a spacious hallway with stairs to first floor on the left. To the right of the hallway, towards the front of the property is the large living room, with bay window and log burner. To the rear of the property is the large dining room with built-in storage around the previous fireplace and sliding doors to the conservatory. The kitchen comprises plenty of cupboard space, room for fridge, freezer & oven, as well as the combination boiler.