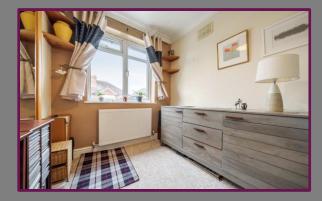

The large insulated conservatory provides the perfect space for entertaining, with direct access to the South-East facing garden.

The first floor boasts Two bright and spacious double bedrooms, both with large built in storage. The third bedroom has window to front allowing for a large amount of natural light and space for a single bed and wardrobes. The large, dual-aspect, family bathroom comprises WC, hand wash basin and bath with overhead shower.