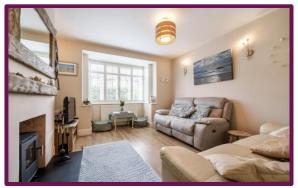

## Whitemore Road, Guildford, Surrey, GU1 1QT

The front door opens to a spacious hallway with stairs to first floor on the left. To the right of the hallway, towards the front of the property is the large living room, with bay window and log burner. To the rear of the property is the large dining room with built-in storage around the previous fireplace and sliding doors to the conservatory. The kitchen comprises plenty of cupboard space, room for fridge, freezer & oven, as well as the combination boiler.