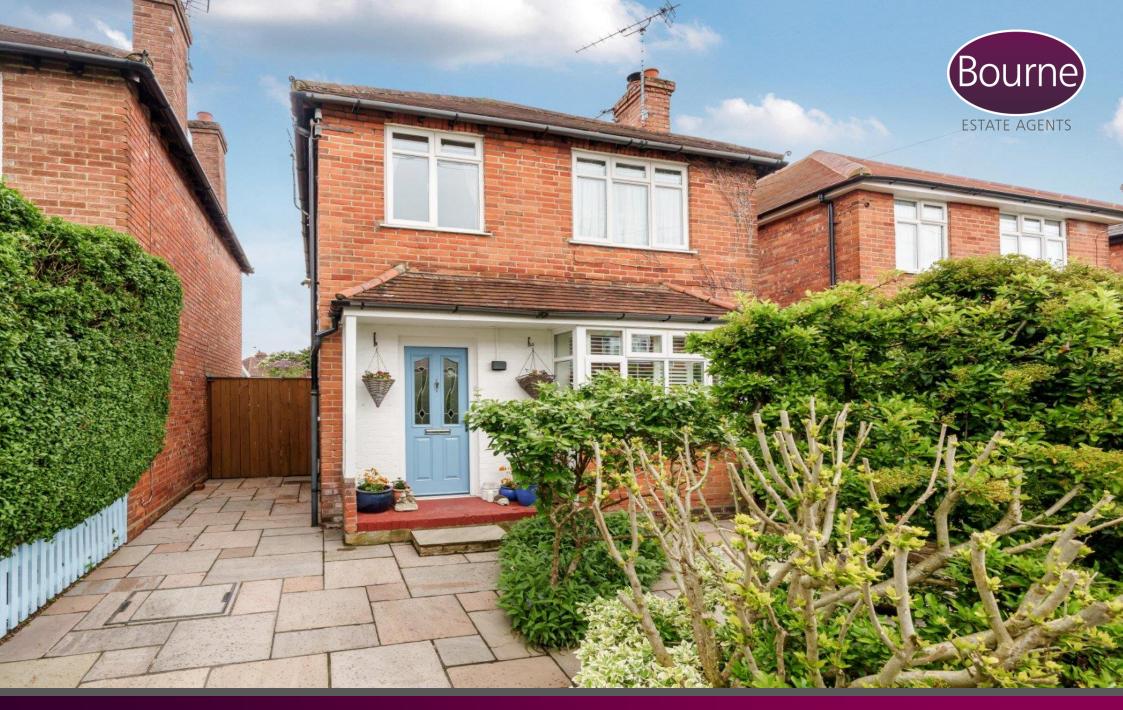

## Whitemore Road, Guildford, Surrey, GU1 1QT

The front door opens to a spacious hallway with stairs to first floor on the left. To the right of the hallway, towards the front of the property is the large living room, with bay window and log burner. To the rear of the property is the large dining room with built-in storage around the previous fireplace and sliding doors to the conservatory. The kitchen comprises plenty of cupboard space, room for fridge, freezer & oven, as well as the combination boiler.