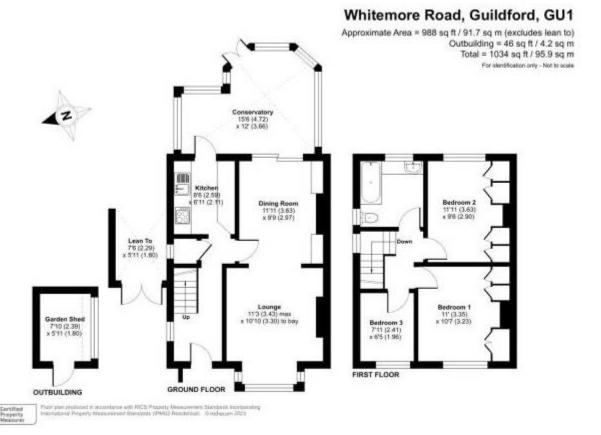

## Whitemore Road, Guildford, Surrey, GU1 1QT

The front door opens to a spacious hallway with stairs to first floor on the left. To the right of the hallway, towards the front of the property is the large living room, with bay window and log burner. To the rear of the property is the large dining room with built-in storage around the previous fireplace and sliding doors to the conservatory. The kitchen comprises plenty of cupboard space, room for fridge, freezer & oven, as well as the combination boiler.

The large insulated conservatory provides the perfect space for entertaining, with direct access to the South-East facing garden.

The first floor boasts Two bright and spacious double bedrooms, both with large built in storage. The third bedroom has window to front allowing for a large amount of natural light and space for a single bed and wardrobes. The large, dual-aspect, family bathroom comprises WC, hand wash basin and bath with overhead shower.

To the rear of the property is the large South-East facing garden. Mature plants and bushes provide a superb level of exclusiveness. Also boasting a wonderful water feature with a shed to the rear. The property has driveway parking and large side access.

## Floorplan