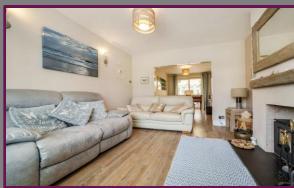

## Whitemore Road, Guildford, Surrey, GU1 1QT

The front door opens to a spacious hallway with stairs to first floor on the left. To the right of the hallway, towards the front of the property is the large living room, with bay window and log burner. To the rear of the property is the large dining room with built-in storage around the previous fireplace and sliding doors to the conservatory. The kitchen comprises plenty of cupboard space, room for fridge, freezer & oven, as well as the combination boiler.