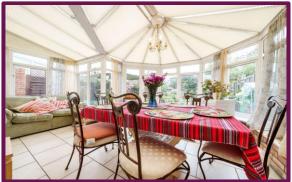

The large insulated conservatory provides the perfect space for entertaining, with direct access to the South-East facing garden.

The first floor boasts Two bright and spacious double bedrooms, both with large built in storage. The third bedroom has window to front allowing for a large amount of natural light and space for a single bed and wardrobes. The large, dual-aspect, family bathroom comprises WC, hand wash basin and bath with overhead shower.