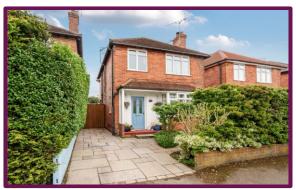

## Whitemore Road, Guildford, Surrey, GU1 1QT

The front door opens to a spacious hallway with stairs to first floor on the left. To the right of the hallway, towards the front of the property is the large living room, with bay window and log burner. To the rear of the property is the large dining room with built-in storage around the previous fireplace and sliding doors to the conservatory. The kitchen comprises plenty of cupboard space, room for fridge, freezer & oven, as well as the combination boiler.