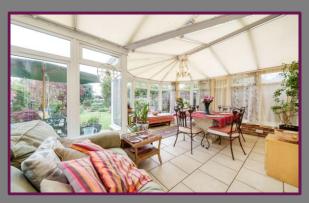

The large insulated conservatory provides the perfect space for entertaining, with direct access to the South-East facing garden.

The first floor boasts Two bright and spacious double bedrooms, both with large built in storage. The third bedroom has window to front allowing for a large amount of natural light and space for a single bed and wardrobes. The large, dual-aspect, family bathroom comprises WC, hand wash basin and bath with overhead shower.