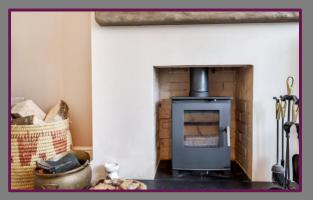

## Whitemore Road, Guildford, Surrey, GU1 1QT

The front door opens to a spacious hallway with stairs to first floor on the left. To the right of the hallway, towards the front of the property is the large living room, with bay window and log burner. To the rear of the property is the large dining room with built-in storage around the previous fireplace and sliding doors to the conservatory. The kitchen comprises plenty of cupboard space, room for fridge, freezer & oven, as well as the combination boiler.