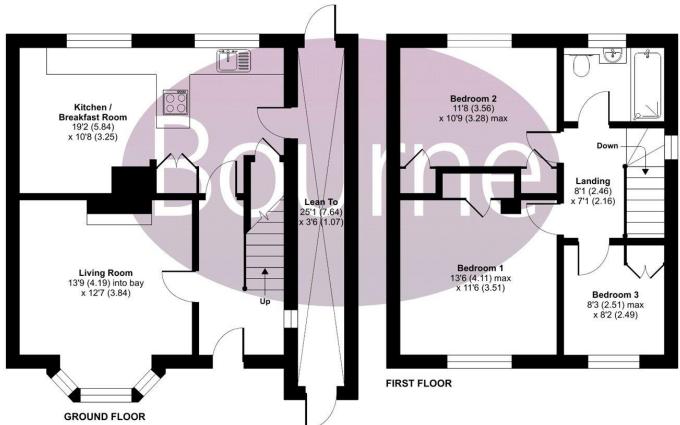

## Floorplan

## West End Lane, Esher, KT10

Approximate Area = 913 sq ft / 84.8 sq m (excludes lean to)

For identification only - Not to scale

Floor plan produced in accordance with RICS Property Measurement Standards incorporating International Property Measurement Standards (IPMS2 Residential). © nichecom 2024. Produced for Bourne Estate Agents. REF: 1080307