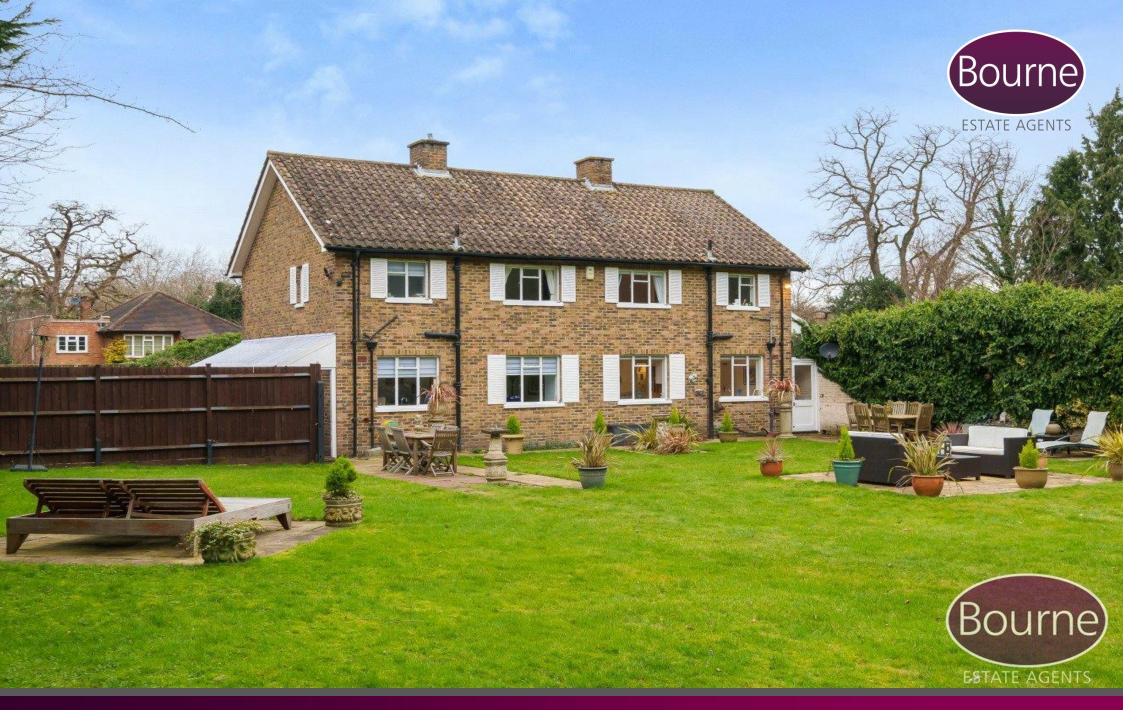

Furthermore, outside, the house provides private off-road parking for multiple cars with direct access to the house front gardens and sidewalk through to the rear garden.

SUITABLE FOR SHORT LETS AND LONG LETS CONSIDRED

- Three Bedroom
- Family House
- Large Garden
- Character Property
- Fully Furnished
- Wi-Fi
- Off Road Parking
- All Bills Included
- Short Lets
- Long Lets Considered