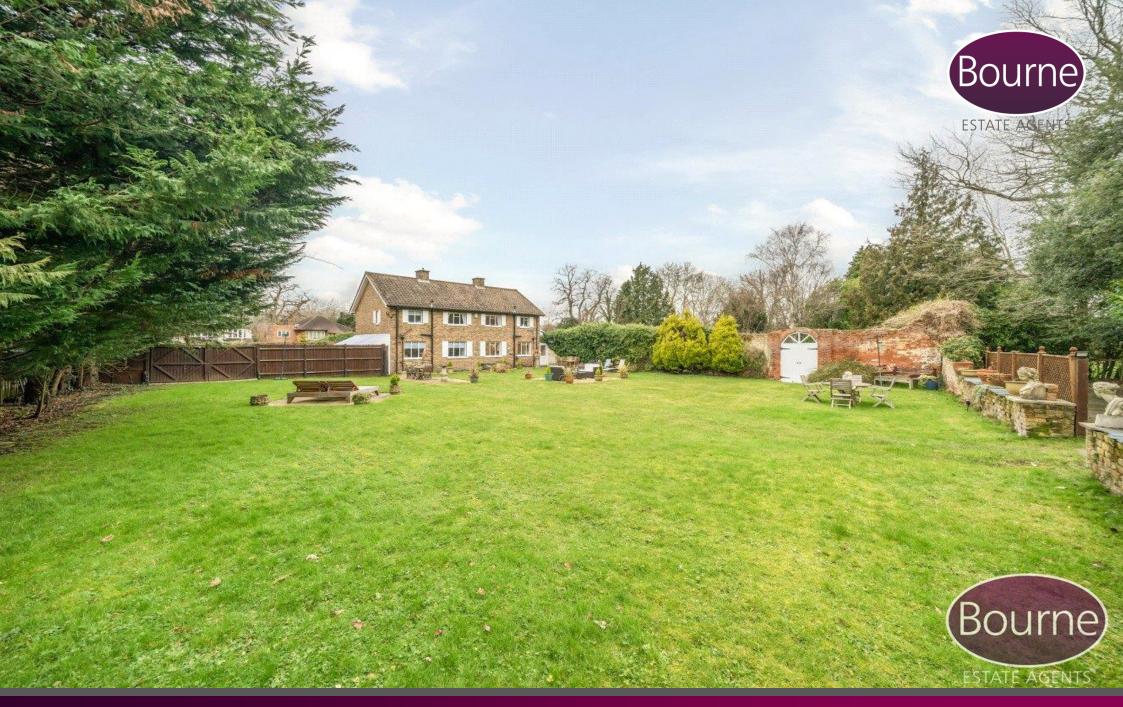

Furthermore, outside, the house provides private off-road parking for multiple cars with direct access to the house front gardens and sidewalk through to the rear garden.

SUITABLE FOR SHORT LETS, LONG LETS CONSIDRED

- Three Bedroom
- Family House
- Large Garden
- Character Property
- Fully Furnished
- Wi-Fi
- Off Road Parking
- All Bills Included
- Short Lets
- Long Lets Considered