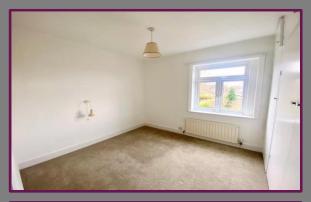

To the second floor are three good sized bedrooms with fitted wardrobes. The master bedroom is light and spacious measuring 13 ft wide with a large bay window. The three piece bathroom with shower over bath completes the upstairs accommodation.