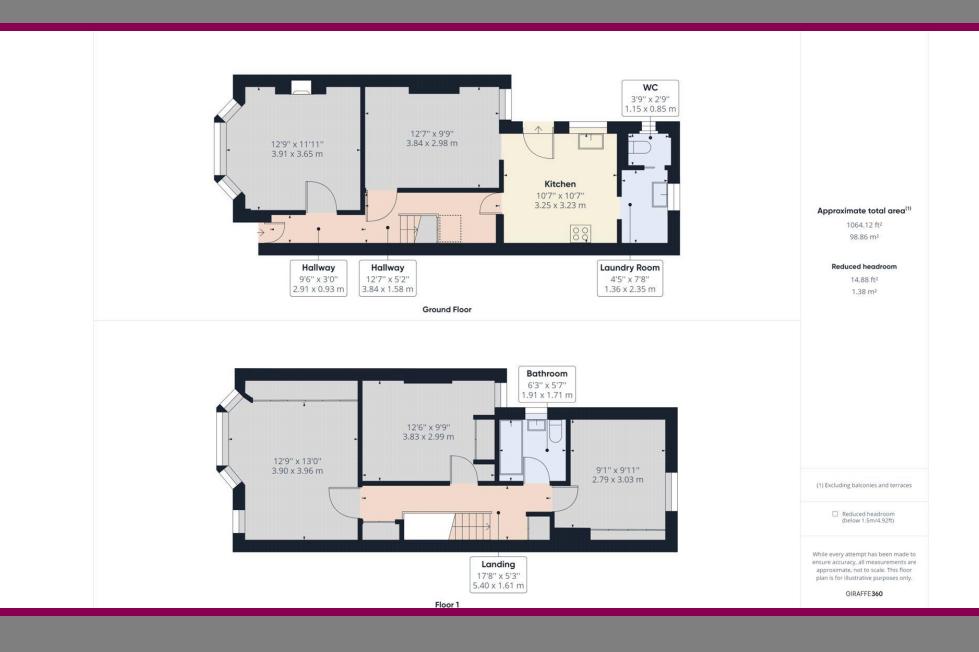

## Floorplan

## 70 Weydon Hill Road, Farnham, Surrey, GU9 8NY

This three bedroom semi-detached home is located within a mile of Farnham train station as well as several local schools.

Leading into the property is the entrance hallway, front reception room with bay window, second reception room leading through to kitchen, kitchen with appliances, utility room and cloakroom.

To the second floor are three good sized bedrooms with fitted wardrobes. The master bedroom is light and spacious measuring 13 ft wide with a large bay window. The three piece bathroom with shower over bath completes the upstairs accommodation.