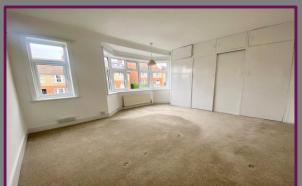

To the second floor are three good sized bedrooms with fitted wardrobes. The master bedroom is light and spacious measuring 13 ft wide with a large bay window. The three piece bathroom with shower over bath completes the upstairs accommodation.