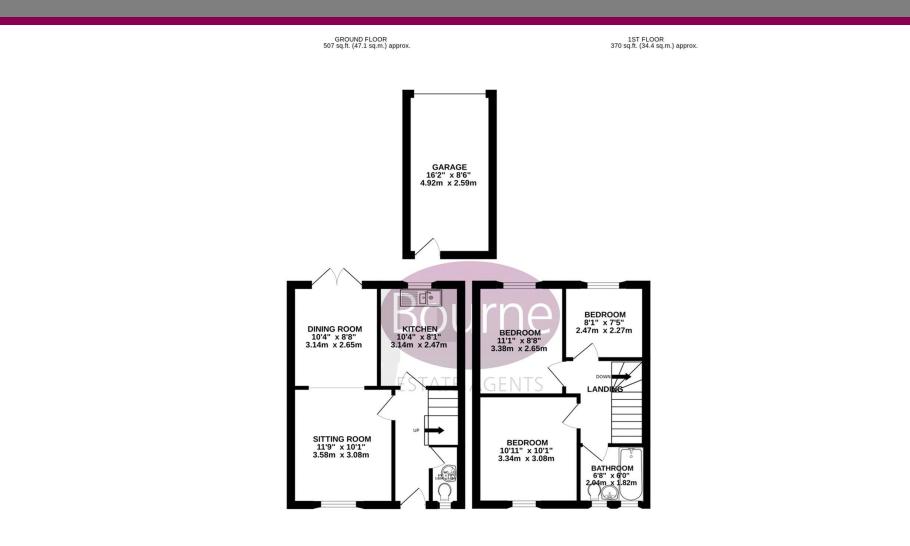

## Floorplan

TOTAL FLOOR AREA : 877 sq.ft. (81.5 sq.m.) approx.

Units every attempt the been made to extra the accuracy of the hospian constrained here, measurements discovery attempt to been made to extra the accuracy of the hospian constrained here, measurements discovery wholes, cooling and profiles the site attempt and the accuracy of the profiles to a site of the properties prospective purchase. The service, systems and applicances are not set to be the set attempt and the set of the service systems and applicances are not profile to the set attempt and as to the operability of efficiency can be given.

FOR ILLUSTRATIVE PURPOSES ONLY