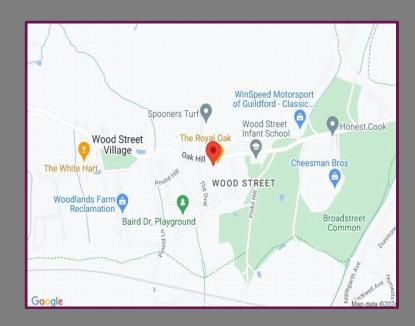

## Location

Set in the heart of the popular and rural Wood Street Village with a local shop, junior school and renowned White Hart pub/restaurant all being nearby. The A3 which provides road links to London, the M25 and the South Coast is within approximately 2/3rd of a mile and Guildford itself is within a mile of the property which is well served by local bus routes.