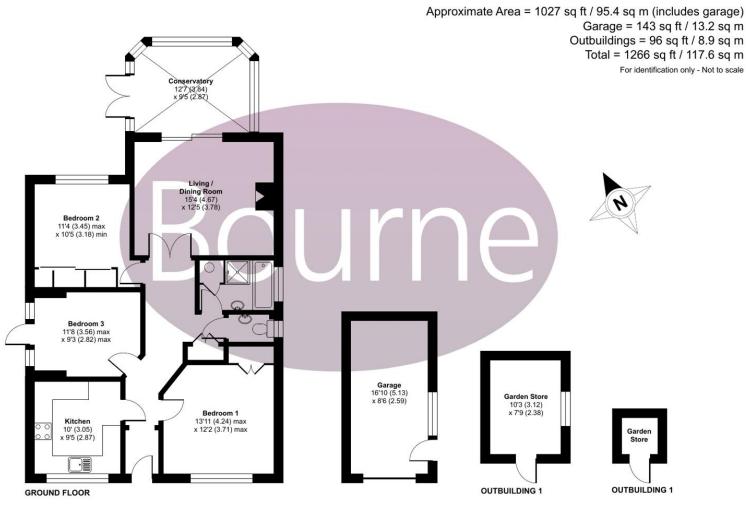

## Floorplan

## Oak Hill, Wood Street Village, Guildford, GU3

Floor plan produced in accordance with RICS Property Measurement Standards incorporating International Property Measurement Standards (IPMS2 Residential). @nlchecom 2024. Produced for Bourne Estate Agents. REF: 1080405