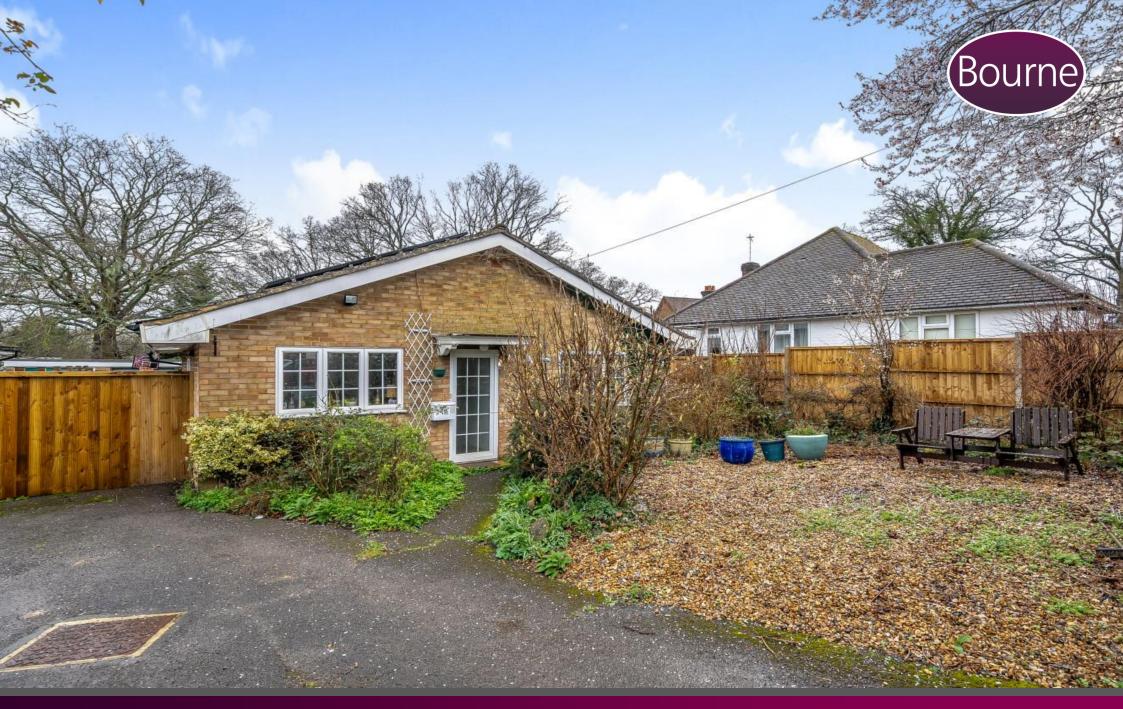

## Oak Hill, Wood Street Village, Guildford, Surrey, GU3 3ES

This two/three bedroom detached bungalow is located in the popular Wood Street Village and offers driveway parking and a garage.

At the front of the property, you will find the first bedroom and the kitchen. This bedroom has a built in cupboard and a window overlooking the front. The kitchen has a range of units and a window also overlooking the front. The second bedroom is at the rear of the property and benefits from having a built in wardrobe with floor to ceiling mirrored doors. The third bedroom in the middle is currently being used as a bedroom, however this could be used as a second reception room and has a door leading to the side of the property. The living/dining room at the rear is bright and features a log burner and has doors leading to the conservatory.

The family bathroom comprises wash hand basin, bath and separate shower cubicle. There is also a separate toilet comprising wc and wash hand basin.

Outside to the front is driveway parking for multiple vehicles. The garden has a patio area and pathway down the side, with the rest laid to lawn.

- Detached Bungalow
- Two/Three Bedrooms
- Popular Location
- Conservatory
- Driveway
- Garage
- Council Tax Band: E