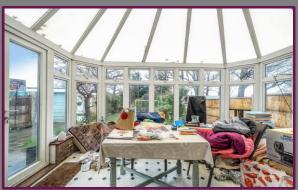

## Oak Hill, Wood Street Village, Guildford, Surrey, GU3 3ES

This two/three bedroom detached bungalow is located in the popular Wood Street Village and offers driveway parking and a garage.

At the front of the property, you will find the first bedroom and the kitchen. This bedroom has a built in cupboard and a window overlooking the front. The kitchen has a range of units and a window also overlooking the front. The second bedroom is at the rear of the property and benefits from having a built in wardrobe with floor to ceiling mirrored doors. The third bedroom in the middle is currently being used as a bedroom, however this could be used as a second reception room and has a door leading to the side of the property. The living/dining room at the rear is bright and features a log burner and has doors leading to the conservatory.