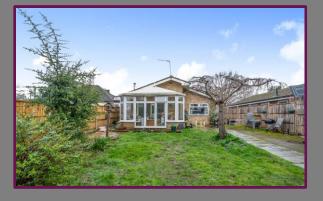

## Oak Hill, Wood Street Village, Guildford, Surrey, GU3 3ES

This two/three bedroom detached bungalow is located in the popular Wood Street Village and offers driveway parking and a garage.

At the front of the property, you will find the first bedroom and the kitchen. This bedroom has a built in cupboard and a window overlooking the front. The kitchen has a range of units and a window also overlooking the front. The second bedroom is at the rear of the property and benefits from having a built in wardrobe with floor to ceiling mirrored doors. The third bedroom in the middle is currently being used as a bedroom, however this could be used as a second reception room and has a door leading to the side of the property. The living/dining room at the rear is bright and features a log burner and has doors leading to the conservatory.

The family bathroom comprises wash hand basin, bath and separate shower cubicle. There is also a separate toilet comprising wc and wash hand basin.

Outside to the front is driveway parking for multiple vehicles. The garden has a patio area and pathway down the side, with the rest laid to lawn.

- Detached Bungalow
- Two/Three Bedrooms
- Popular Location
- Conservatory
- Driveway
- Garage
- Council Tax Band: E