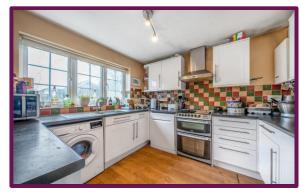

## Oak Hill, Wood Street Village, Guildford, Surrey, GU3 3ES

This two/three bedroom detached bungalow is located in the popular Wood Street Village and offers driveway parking and a garage.

At the front of the property, you will find the first bedroom and the kitchen. This bedroom has a built in cupboard and a window overlooking the front. The kitchen has a range of units and a window also overlooking the front. The second bedroom is at the rear of the property and benefits from having a built in wardrobe with floor to ceiling mirrored doors. The third bedroom in the middle is currently being used as a bedroom, however this could be used as a second reception room and has a door leading to the side of the property. The living/dining room at the rear is bright and features a log burner and has doors leading to the conservatory.