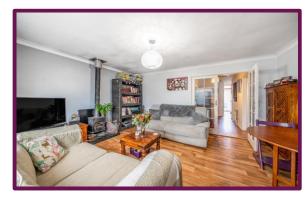

## Oak Hill, Wood Street Village, Guildford, Surrey, GU3 3ES

This two/three bedroom detached bungalow is located in the popular Wood Street Village and offers driveway parking and a garage.

At the front of the property, you will find the first bedroom and the kitchen. This bedroom has a built in cupboard and a window overlooking the front. The kitchen has a range of units and a window also overlooking the front. The second bedroom is at the rear of the property and benefits from having a built in wardrobe with floor to ceiling mirrored doors. The third bedroom in the middle is currently being used as a bedroom, however this could be used as a second reception room and has a door leading to the side of the property. The living/dining room at the rear is bright and features a log burner and has doors leading to the conservatory.