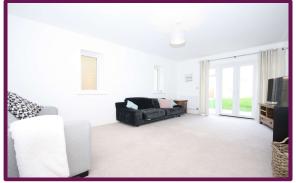

The sitting room is also an impressive 18ft in depth providing the perfect space to sit and relax whilst a front aspect playroom/office enjoys views outward over the woodland. A downstairs WC completes the ground floor.