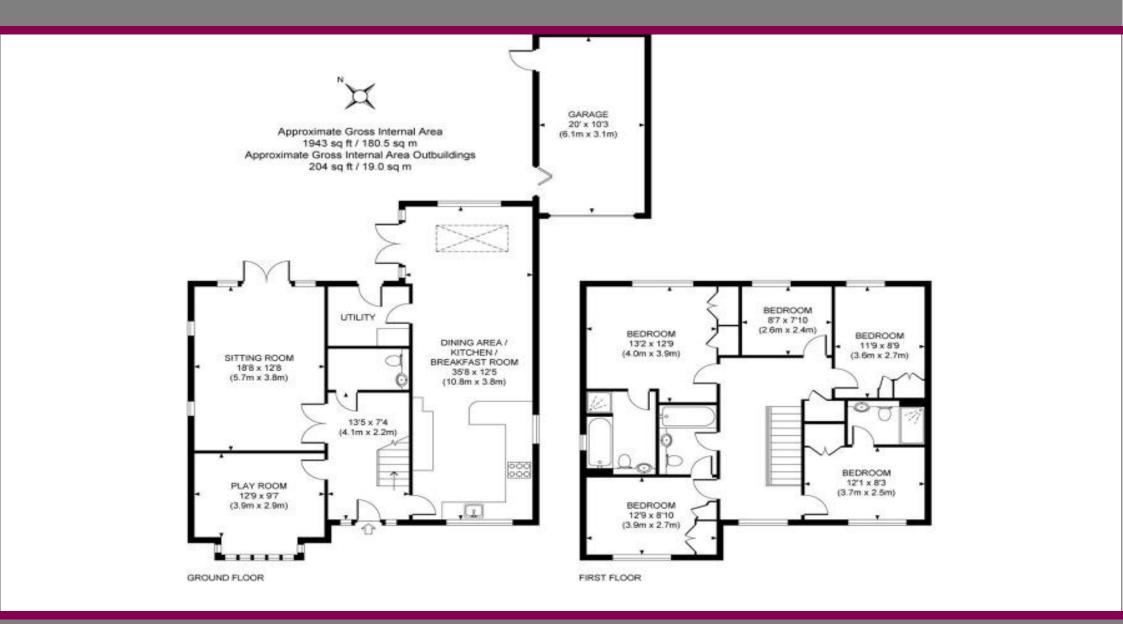

### Living accommodation:

Upon entering, the front door opens into a spacious entrance hallway with doors leading to all rooms. The kitchen/dining room which is an impressive 35ft in depth is undoubtedly the hub of the house providing a stylish range of white gloss units with built in appliances and breakfast bar. A utility room is accessed from here and double doors open out onto the garden.

The sitting room is also an impressive 18ft in depth providing the perfect space to sit and relax whilst a front aspect playroom/office enjoys views outward over the woodland. A downstairs WC completes the ground floor.

### Bedrooms and bathrooms:

Upstairs there are five bedrooms accessed from an impressive landing, four offering built in wardrobe space, the master and second bedroom enjoying the use of en suite bathrooms.

#### Gardens and exterior:

Externally there is an enclosed rear garden, mainly laid to lawn with a patio seating area and access to the detached garage. A driveway provides off street parking to the front. Viewings are recommended.