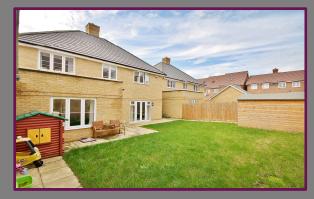

#### Gardens and exterior:

Externally there is an enclosed rear garden, mainly laid to lawn with a patio seating area and access to the detached garage. A driveway provides off street parking to the front. Viewings are recommended.