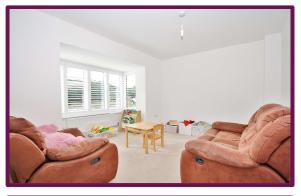

The sitting room is also an impressive 18ft in depth providing the perfect space to sit and relax whilst a front aspect playroom/office enjoys views outward over the woodland. A downstairs WC completes the ground floor.