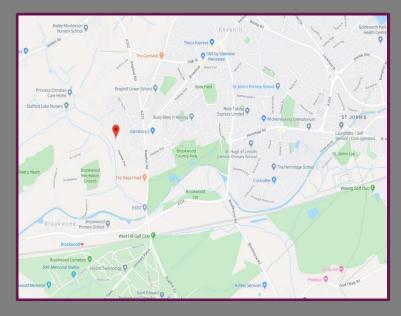

## Location

Knaphill has many good schools to choose from, a number of convenience shops on the high street and several supermarkets. There are good road and bus links to Guildford and Woking whilst the M3 motorway is less than a 10 minute drive. The nearest Mainline stations are Woking or Brookwood, each providing a direct link to London Waterloo (26 or 35 minutes approximately)