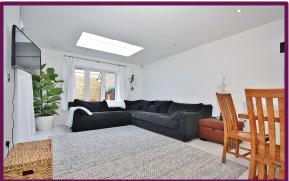

The sitting room is also an impressive 18ft in depth providing the perfect space to sit and relax whilst a front aspect playroom/office enjoys views outward over the woodland. A downstairs WC completes the ground floor.