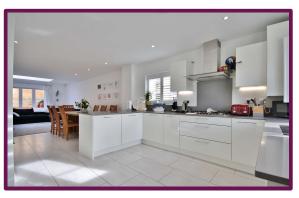

### Living accommodation:

Upon entering, the front door opens into a spacious entrance hallway with doors leading to all rooms. The kitchen/dining room which is an impressive 35ft in depth is undoubtedly the hub of the house providing a stylish range of white gloss units with built in appliances and breakfast bar. A utility room is accessed from here and double doors open out onto the garden.