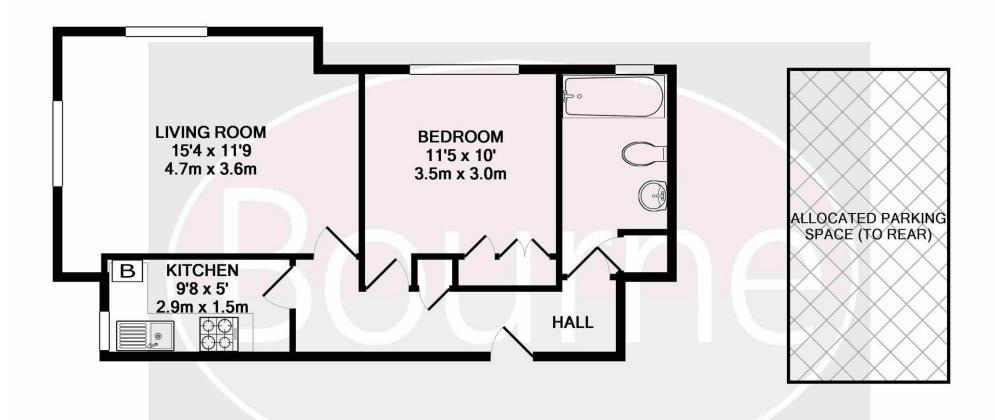

## FOR ILLUSTRATIVE PURPOSES ONLY TOTAL APPROX. FLOOR AREA 468 SQ.FT. (43.5 SQ.M.)

Whilst every attempt has been made to ensure the accuracy of the floor plan contained here, measurements of doors, windows, rooms and any other items are approximate and no responsibility is taken for any error, omission, or mis-statement. This plan is for illustrative purposes only and should be used as such by any prospective purchaser. The services, systems and appliances shown have not been tested and no guarantee as to their operability or efficiency can be given

Made with Metropix ©2018