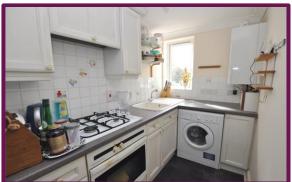

The main door has entry phone access to the well-kept communal hall with stairs to the 1st floor. The front door leads into the spacious hall with cloaks cupboard.

To the front is the double aspect reception room with separate sitting and dining areas with windows to side and front. Also off the hall is the kitchen comprising a range of units with built-in oven and gas hob, space for further appliances, wall-mounted combination boiler and window to the front.