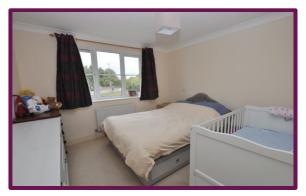

The spacious double bedroom has a window to the side and a wall of built-in wardrobes. The split-level landing has two steps down to the spacious bathroom with white suite comprising bath, wc and wash hand basin with frosted window and built-in linen cupboard.