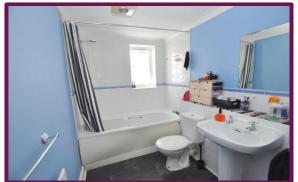

The spacious double bedroom has a window to the side and a wall of built-in wardrobes. The split-level landing has two steps down to the spacious bathroom with white suite comprising bath, wc and wash hand basin with frosted window and built-in linen cupboard.