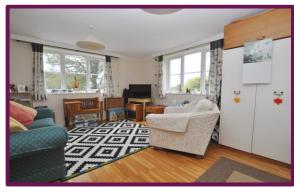

The main door has entry phone access to the well-kept communal hall with stairs to the 1st floor. The front door leads into the spacious hall with cloaks cupboard.

To the front is the double aspect reception room with separate sitting and dining areas with windows to side and front. Also off the hall is the kitchen comprising a range of units with built-in oven and gas hob, space for further appliances, wall-mounted combination boiler and window to the front.