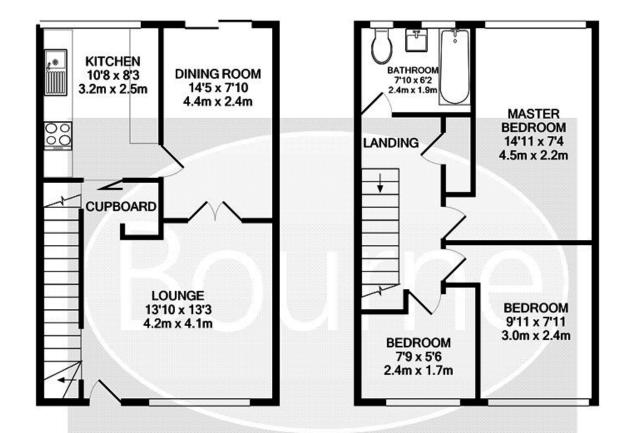

- Three Bedroom Mid Terrace
- Two Reception Rooms
- Double Glazing
- Gas Central Heating
- Pets Considered
- Gardens to front and rear
- Initial Term 12 Months
- Council Tax Band B

GROUND FLOOR APPROX. FLOOR AREA 415 SQ.FT. (38.6 SQ.M.) 1ST FLOOR APPROX. FLOOR AREA 418 SQ.FT. (38.8 SQ.M.)

## TOTAL APPROX. FLOOR AREA 833 SQ.FT. (77.4 SQ.M.)

Whilst every attempt has been made to ensure the accuracy of the floor plan contained here, measurements of doors, windows, rooms and any other items are approximate and no responsibility is taken for any error, omission, or mis-statement. This plan is for illustrative purposes only and should be used as such by any prospective purchaser. The services, systems and appliances shown have not been tested and no guarantee as to their operability or efficiency can be given