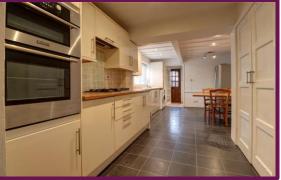

The heart of the home is the very large kitchen/breakfast room, equipped with several integrated appliances and offering ample space for culinary endeavors or casual family meals. Whether you're hosting a gathering or enjoying a quiet morning coffee, this well-appointed kitchen is sure to inspire.