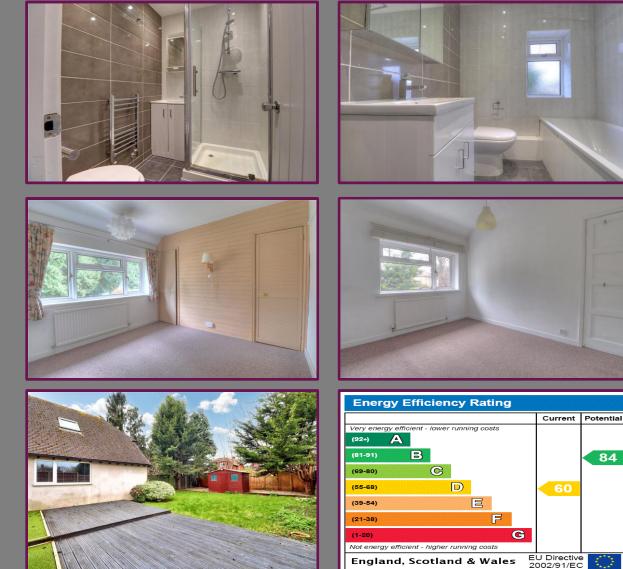

The ground floor also offers a second bathroom fitted with a shower, sink & W/C, which is located off a utility space at the rear of the kitchen, providing an additional point of access to the garden.

Upstairs, the property offers three bedrooms, with the main bedroom featuring a paneled stud wall that hides a large storage space/wardrobe behind it. Additionally, there are two further bedrooms on this floor and a family bathroom fitted with a three-piece suite comprised of a bath with overhead shower, sink & W/C.

Externally, this property offers a generous west-facing garden with both decked, lawned, and gravel spaces, as well as a large driveway to both the front and side of the home.

In summary, this is a truly fantastic semi-detached home that offers a generous amount of living space both within the main home and, unusually, with a two-storey external annex. This property must be viewed in person to truly appreciate all it has to offer and the abundance of living space.