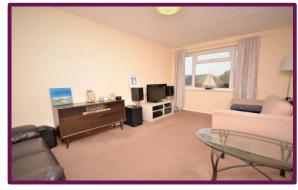

In brief the property consists of; the entrance hall with stairs leading to the first floor, 16' living room, two genuine double bedrooms, the second having built in storage, kitchen with appliances and large storage cupboards, shower room with electric power shower, wash hand basin, W.C and storage. Also benefiting from a private garden to the rear and being full double glazed.

- 2 Double bedroom maisonette
- Large lounge
- Kitchen With Appliances
- Shower room
- Private Garden
- Electric storage heaters