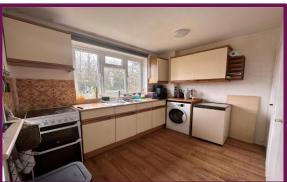

In brief the property consists of; the entrance hall with stairs leading to the first floor, 16' living room, two genuine double bedrooms, the second having built in storage, kitchen with appliances and large storage cupboards, shower room with electric power shower, wash hand basin, W.C and storage. Also benefiting from a private garden to the rear and being full double glazed.

- 2 Double bedroom maisonette
- Large lounge
- Kitchen With Appliances
- Shower room
- Private Garden
- Electric storage heaters