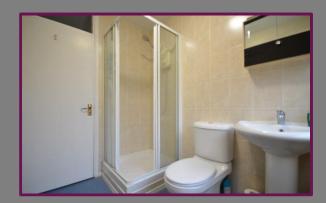

In brief the property consists of; the entrance hall with stairs leading to the first floor, 16' living room, two genuine double bedrooms, the second having built in storage, kitchen with appliances and large storage cupboards, shower room with electric power shower, wash hand basin, W.C and storage. Also benefiting from a private garden to the rear and being full double glazed.

- 2 Double bedroom maisonette
- Large lounge
- Kitchen With Appliances
- Shower room
- Private Garden
- Electric storage heaters