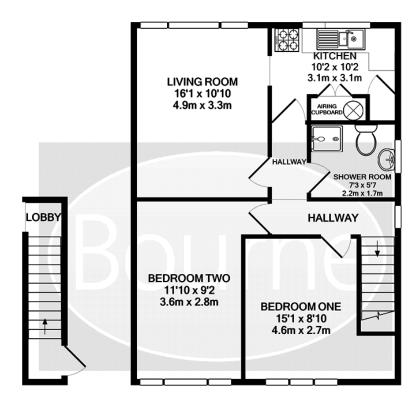

## Floorplan

ENTRANCE FLOOR 1ST FLOOR

Whilst every attempt has been made to ensure the accuracy of the floor plan contained here, measurements of doors, windows, rooms and any other items are approximate and no responsibility is taken for any error, omission, or mis-statement. This plan is for illustrative purposes only and should be used as such by any prospective purchaser. The services, systems and appliances shown have not been tested and no guarantee as to their operability or efficiency can be given Made with Metropix ©2020