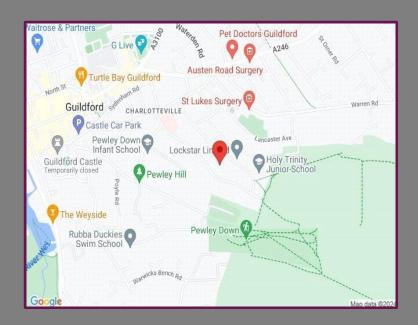

## Location

The property is located close to the heart of Guildford town centre in a popular and sought after residential road. The town centre with its vast array of shops, restaurants and leisure facilities is within approximately 1/3rd of a mile. London Road station is within approximately 0.5M and Guildford Mainline station is within approximately 1 mile.