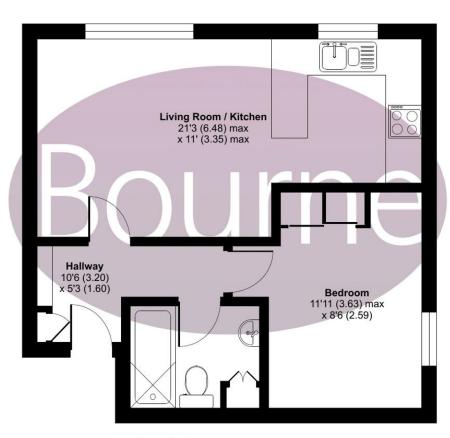

## Floorplan

## Addison Road, GU1

Approximate Area = 421 sq ft / 39.1 sq m

For identification only - Not to scale

FIRST FLOOR

Floor plan produced in accordance with RICS Property Measurement Standards incorporating International Property Measurement Standards (IPMS2 Residential). @nichecom 2024. Produced for Bourne Estate Agents. REF: 1088214