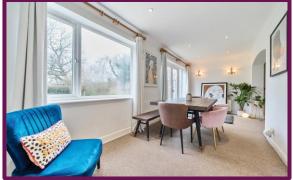

The property is modern throughout and comprises of three bedrooms, family bathroom, seperate wc, living room, dining room and kitchen.

The living room is bright and has a feature fireplace, and leads on to the dining room. The dining room provides access straight to the garden through double doors. The kitchen features a range of fitted units, gas hob and a window overlooking the side of the property.