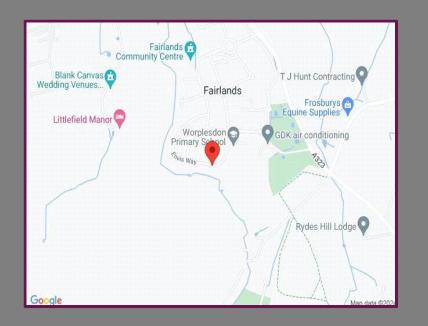

## Location

Envis Way is in a residential road in the sought after Fairlands development with the well-regarded Worplesdon Primary School, farm shop, golf-course and driving range, NHS dentist & surgery, newsagent, hairdresser, riding school and community centre & play park all being within ½ mile. The area is well served by local bus routes that provide access to Guildford town centre and the station, (Waterloo 34 minutes), which is about 2.5 miles away. The A3 which provides access to London, the South Coast and the M25 is within approximately 1.25 miles.