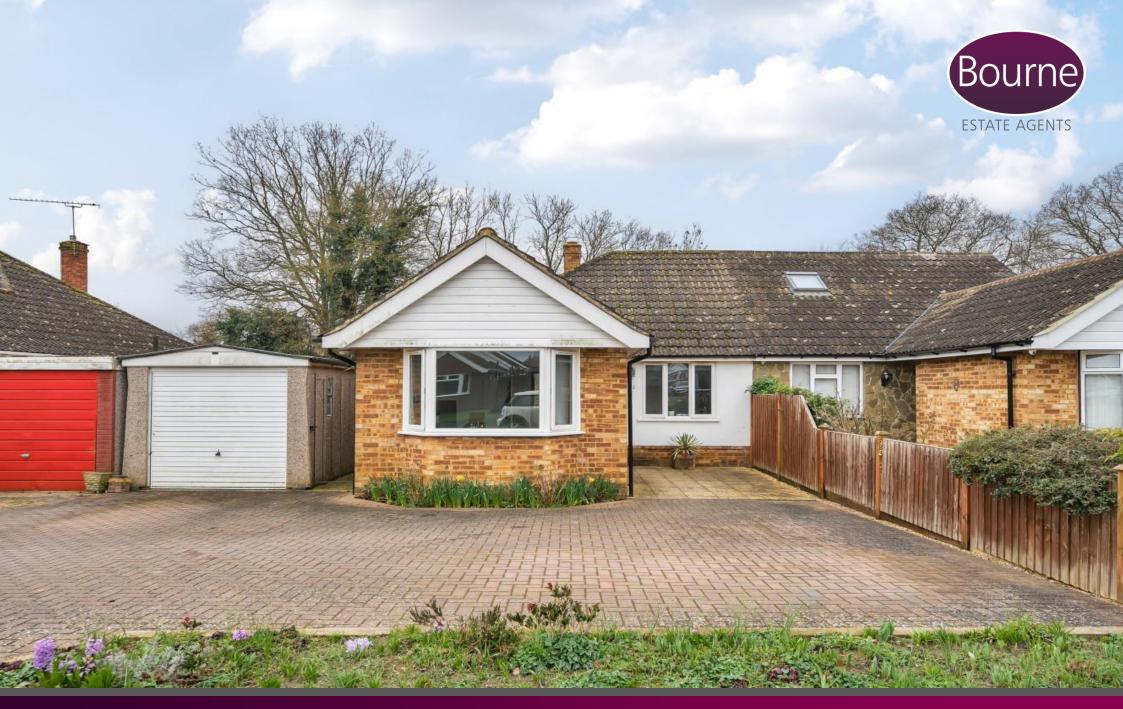

## Envis Way, Fairlands, Guildford, GU3 3NL

This beautifully presented, extended three bedroom bungalow is located in the sought after area of Fairlands in Guildford, offering a garage and driveway parking.

To the front of the property is a driveway for multiple vehicles and a garage to the side.

The rear garden is well maintained with a patio area and lawn. At the end of the garden is a shed with electricity.

- Semi Detached Bungalow
- Three Bedrooms
- Well Presented
  - Throughout
- Garage
- Driveway
- Popular Location
- Council Tax Band D