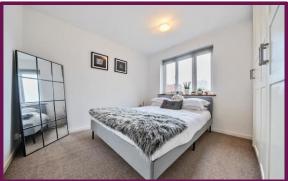

All three bedrooms are nicely decorated. The bedroom at the front of the property features a bay window and built in wardrobes providing plenty of storage space and is currently being used as an office. The second bedroom also benefits from built in wardrobes and has a window overlooking the front. The bathroom comprises a bath, wc and wash hand basin.