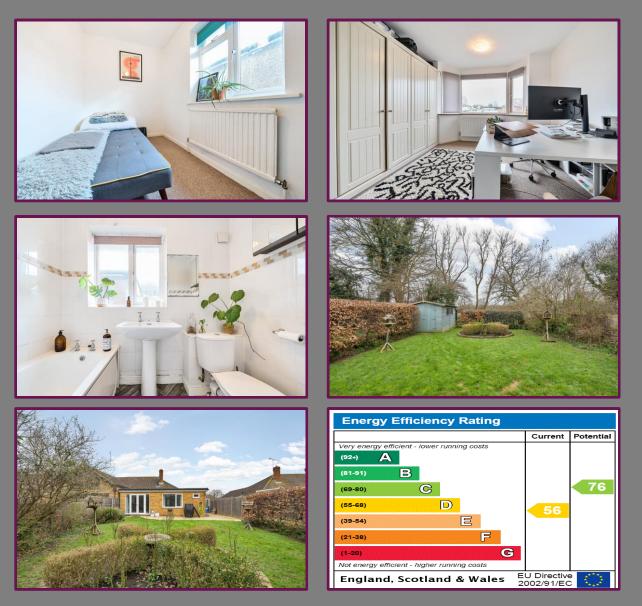

The property is modern throughout and comprises of three bedrooms, family bathroom, seperate wc, living room, dining room and kitchen.

The living room is bright and has a feature fireplace, and leads on to the dining room. The dining room provides access straight to the garden through double doors. The kitchen features a range of fitted units, gas hob and a window overlooking the side of the property.

All three bedrooms are nicely decorated. The bedroom at the front of the property features a bay window and built in wardrobes providing plenty of storage space and is currently being used as an office. The second bedroom also benefits from built in wardrobes and has a window overlooking the front. The bathroom comprises a bath, wc and wash hand basin.

To the front of the property is a driveway for multiple vehicles and a garage to the side.

The rear garden is well maintained with a patio area and lawn. At the end of the garden is a shed with electricity.