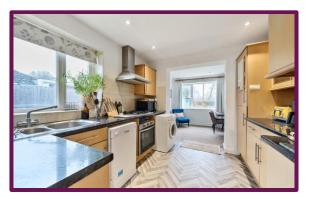

The property is modern throughout and comprises of three bedrooms, family bathroom, seperate wc, living room, dining room and kitchen.

The living room is bright and has a feature fireplace, and leads on to the dining room. The dining room provides access straight to the garden through double doors. The kitchen features a range of fitted units, gas hob and a window overlooking the side of the property.