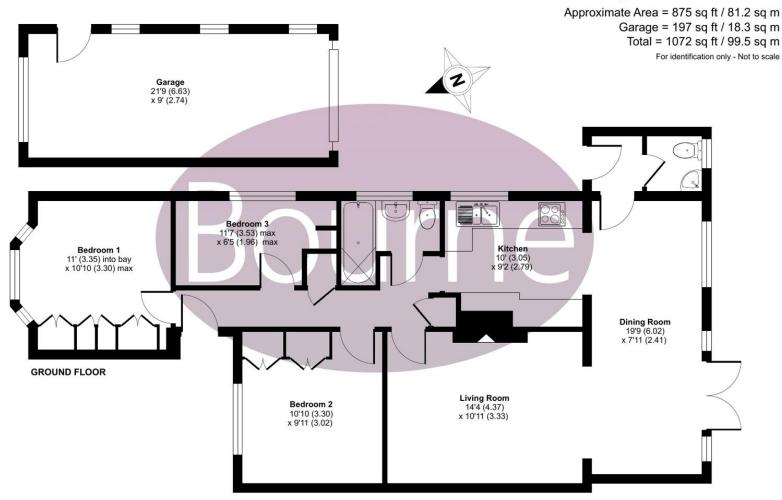

## Floorplan

## Envis Way, Fairlands, GU3

Floor plan produced in accordance with RICS Property Measurement Standards incorporating International Property Measurement Standards (IPMS2 Residential). ©ntchecom 2024. Produced for Bourne Estate Agents. REF: 1089504