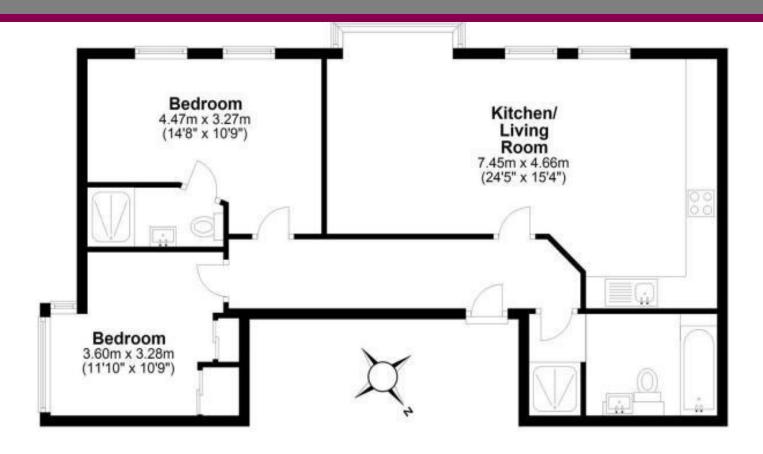

## Floorplan

## Total area: approx. 71.5 sq. metres (769.1 sq. feet)

This plan is for layout guidance only. Measurements are for general guidance only and must not be relied upon. Please note the Total Area stated on the Energy Performance Certificate (EPC) may exclude some of the non habitable & external areas within this property and hence may differ from the Total Area figure stated on the floor plan.