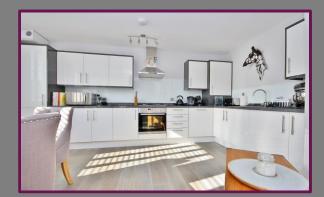

The kitchen is superbly fitted out with a whole range of high-gloss, soft close units, LED lighting and integrated Neff appliances whilst the bathroom and en-suite are likewise finished to an exacting standard.