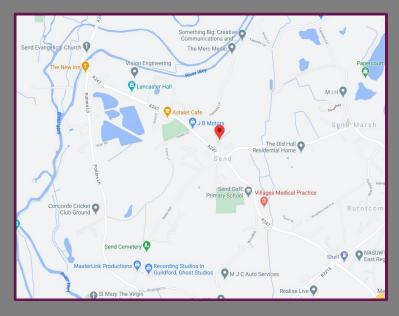

## Location

Send village is close to open countryside which is ideal for walking and outdoor pursuits. There are both infant and primary schools in the village with excellent Secondary schools nearby. The area has excellent road and rail connections with the A3 and Junction 10 of the M25 being within close proximity. Nearby Woking station offers regular service to London Waterloo with trains approximately every 7 minutes and a journey time of around 26 minutes.