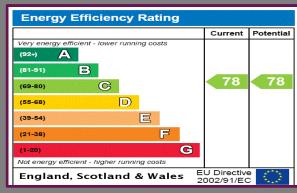

## Total area: approx. 71.5 sq. metres (769.1 sq. feet)

This plan is for layout guidance only. Measurements are for general guidance only and must not be relied upon. Please note the Total Area stated on the Energy Performance Certificate (EPC) may exclude some of the non habitable & external areas within this property and hence may differ from the Total Area figure stated on the floor plan.