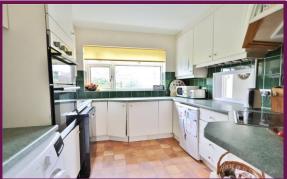

Inside, there are two large reception rooms running from front to back. One is currently used as a family room, while the other features a central log burner and serves as the main lounge. Additionally, there's a conservatory used as a dining area and a well-appointed kitchen with integrated appliances and ample storage. A convenient downstairs cloakroom completes this level.