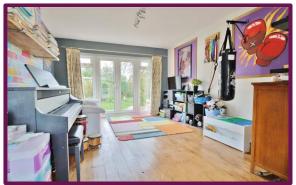

Inside, there are two large reception rooms running from front to back. One is currently used as a family room, while the other features a central log burner and serves as the main lounge. Additionally, there's a conservatory used as a dining area and a well-appointed kitchen with integrated appliances and ample storage. A convenient downstairs cloakroom completes this level.