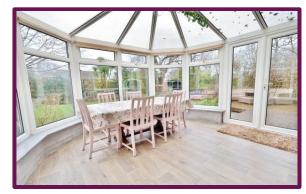

Inside, there are two large reception rooms running from front to back. One is currently used as a family room, while the other features a central log burner and serves as the main lounge. Additionally, there's a conservatory used as a dining area and a well-appointed kitchen with integrated appliances and ample storage. A convenient downstairs cloakroom completes this level.