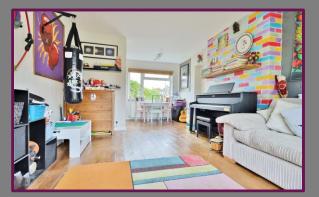

Inside, there are two large reception rooms running from front to back. One is currently used as a family room, while the other features a central log burner and serves as the main lounge. Additionally, there's a conservatory used as a dining area and a well-appointed kitchen with integrated appliances and ample storage. A convenient downstairs cloakroom completes this level.