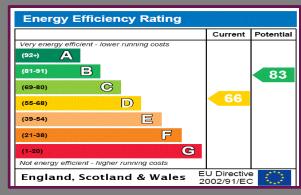

Council Tax Band F - £3248.22pa (2023-2024)

- Substantial family home
- Three reception rooms
- Four/five bedrooms
- Large garden
- Detached garage
- Downstairs WC
- Walking distance of

popular schools