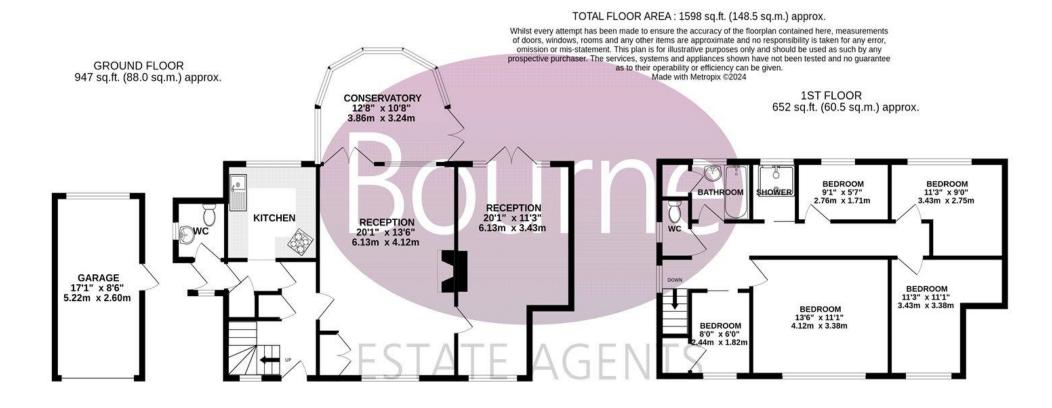

## Floorplan

Inside, there are two large reception rooms running from front to back. One is currently used as a family room, while the other features a central log burner and serves as the main lounge. Additionally, there's a conservatory used as a dining area and a well-appointed kitchen with integrated appliances and ample storage. A convenient downstairs cloakroom completes this level.

Upstairs, you'll find five well-proportioned bedrooms, two bathrooms, and a separate WC.

Outside, the sizeable garden offers privacy and space for relaxation, with landscaped borders and a large decking area ideal for entertaining. At the front, there's a gravelled driveway for off-street parking, along with a detached garage.