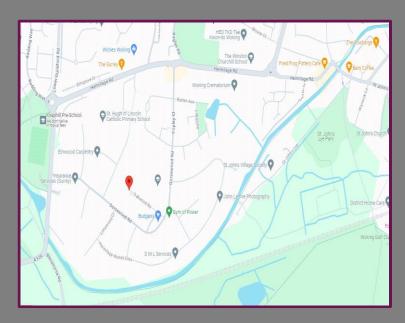

## Location

St. John's is a small village with a village green and local shops, located within close proximity to Woking Town Centre with the Basingstoke canal running through the centre of the village. To the south of St John's are the wide roads and elegant houses of Hook Heath, which is one of Woking's most exclusive residential locations, with some of the finest homes in the area including many built by Tarrant.