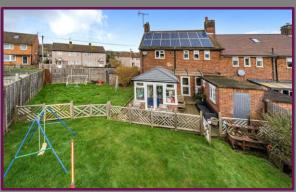

Upon entry, you'll find a functional layout featuring a living room that seamlessly connects to a newly built conservatory, providing views of the south-facing garden. The kitchen, with its wall and base units, built-in oven, and gas hob, offers access to both the garden and a dining room adorned with a corner fireplace.

Upstairs, three well-proportioned bedrooms await, along with an updated bathroom boasting a shower over the bath and fully tiled walls, complemented by a separate WC.

Outside, the expansive garden wraps around the property, mainly laid to lawn, with an additional brick-built utility room and seperate WC offering practical storage solutions.