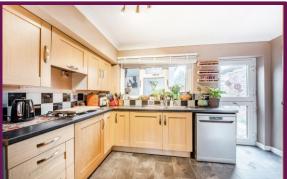

Upon entry, you'll find a functional layout featuring a living room that seamlessly connects to a newly built conservatory, providing views of the south-facing garden. The kitchen, with its wall and base units, built-in oven, and gas hob, offers access to both the garden and a dining room adorned with a corner fireplace.