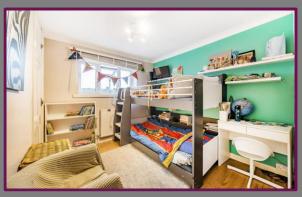

Upstairs, three well-proportioned bedrooms await, along with an updated bathroom boasting a shower over the bath and fully tiled walls, complemented by a separate WC.

Outside, the expansive garden wraps around the property, mainly laid to lawn, with an additional brick-built utility room and seperate WC offering practical storage solutions.