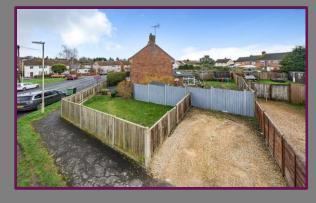

Upstairs, three well-proportioned bedrooms await, along with an updated bathroom boasting a shower over the bath and fully tiled walls, complemented by a separate WC.

Outside, the expansive garden wraps around the property, mainly laid to lawn, with an additional brick-built utility room and seperate WC offering practical storage solutions.