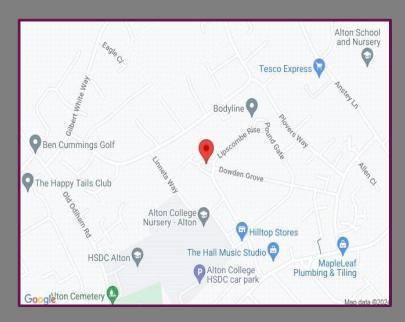

## Location

ituated in the thriving market town of Alton, the centre of which has fantastic access to all of the amenities including many local shops as well as Sainsbury's, Marks and Spencer and Waitrose. Alton also has great access with the A31 and also main line train station, which incorporates the Watercress Line famed for its traditional steam engines, give access in to London within fifty minutes. There are plenty of good schools to choose from, both primary and secondary as well as Alton Sixth Form College.