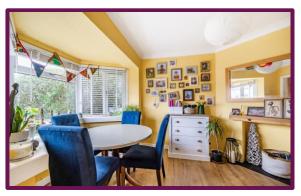

Upon entry, you'll find a functional layout featuring a living room that seamlessly connects to a newly built conservatory, providing views of the south-facing garden. The kitchen, with its wall and base units, built-in oven, and gas hob, offers access to both the garden and a dining room adorned with a corner fireplace.