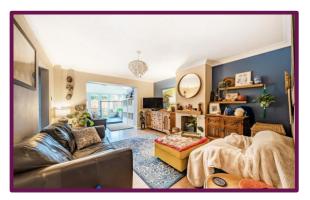

Upon entry, you'll find a functional layout featuring a living room that seamlessly connects to a newly built conservatory, providing views of the south-facing garden. The kitchen, with its wall and base units, built-in oven, and gas hob, offers access to both the garden and a dining room adorned with a corner fireplace.