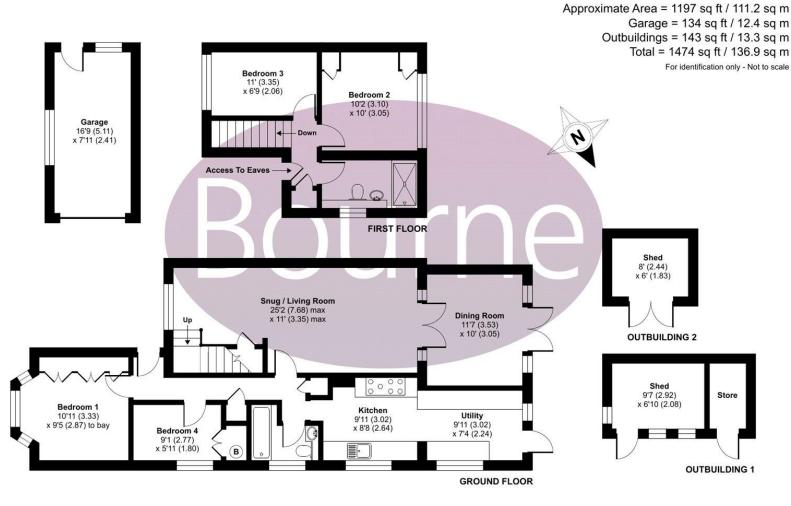

As you enter the property, you are welcomed by a bright and airy entrance hall that offers access to the main bedroom to the front, with large windows and built-in storage. Further down the hallway you will find bedroom Four, also with window to side and a built-in cupboard, a family bathroom with WC, hand wash basin and bath with shower above. Also accessed off the hallway is the larger than average gally kitchen that has been cleaverly extended as part of a larger extension to the living room.

There two spacious reception rooms on the ground floor. These rooms offer flexible living options, perfect for entertaining guests as the extended living room opens directly to the garden through french doors and boasts stunning views of the garden and fields beyond.. The open-plan living and dining area is flooded with natural light and is also the main access to the upstairs.

Upstairs, you will find Two well-proportioned bedrooms, each with ample storage space and stunning views of the surrounding area. The family bathroom has been beautifully designed and features high-quality fixtures and fittings. As well as benefitting from ample eves storage.

Outside, the property benefits from a detached garage and additional off-street parking, providing ample space for several cars. The garden has been thoughtfully landscaped and backs onto fields, offering a tranquil, private space for relaxation and outdoor dining.

## Floorplan

## Envis Way, Fairlands, Guildford, GU3

Floor plan produced in accordance with RICS Property Measurement Standards incorporating International Property Measurement Standards (IPMS2 Residential). @nlchecom 2023. Produced for Bourne Estate Agents. REF: 973478