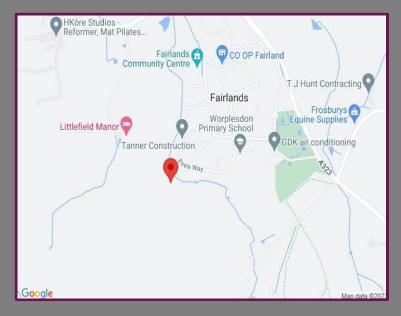

## Location

Envis Way is in a residential road in the sought after Fairlands development with the well-regarded Worplesdon Primary School, farm shop, golf-course and driving range, NHS dentist & surgery, newsagent, hairdresser, riding school and community centre & play park all being within ½ mile. The area is well served by local bus routes that provide access to Guildford town centre and the station, (Waterloo 34 minutes), which is about 2.5 miles away. The A3 which provides access to London, the South Coast and the M25 is within approximately 1.25 miles.