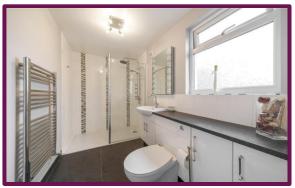

As you enter the property, you are welcomed by a bright and airy entrance hall that offers access to the main bedroom to the front, with large windows and built-in storage. Further down the hallway you will find bedroom Four, also with window to side and a built-in cupboard, a family bathroom with WC, hand wash basin and bath with shower above. Also accessed off the hallway is the larger than average gally kitchen that has been cleaverly extended as part of a larger extension to the living room.

Upstairs, you will find Two well-proportioned bedrooms, each with ample storage space and stunning views of the surrounding area. The family bathroom has been beautifully designed and features high-quality fixtures and fittings. As well as benefitting from ample eves storage.