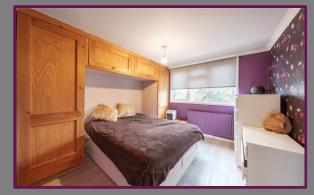

As you enter the property, you are welcomed by a bright and airy entrance hall that offers access to the main bedroom to the front, with large windows and built-in storage. Further down the hallway you will find bedroom Four, also with window to side and a built-in cupboard, a family bathroom with WC, hand wash basin and bath with shower above. Also accessed off the hallway is the larger than average gally kitchen that has been cleaverly extended as part of a larger extension to the living room.

Upstairs, you will find Two well-proportioned bedrooms, each with ample storage space and stunning views of the surrounding area. The family bathroom has been beautifully designed and features high-quality fixtures and fittings. As well as benefitting from ample eves storage.