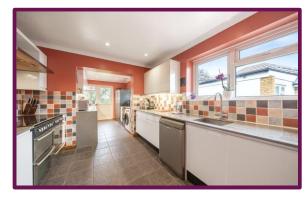

As you enter the property, you are welcomed by a bright and airy entrance hall that offers access to the main bedroom to the front, with large windows and built-in storage. Further down the hallway you will find bedroom Four, also with window to side and a built-in cupboard, a family bathroom with WC, hand wash basin and bath with shower above. Also accessed off the hallway is the larger than average gally kitchen that has been cleaverly extended as part of a larger extension to the living room.