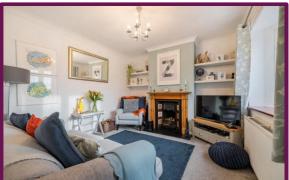

To the ground floor the entrance porch leads into the entrance hallway which then leads into the living room and dining room. The charming living room has a feature fire place with open working fire and bespoke shelving. From the dining room there is a study, which leads into the cloakroom and stunning kitchen. The extended kitchen is one of the real focal points to this fabulous cottage and has a vaulted ceiling with Velux windows affording a great deal of light. The kitchen has a wide range of cupboard and drawer units with fully integrated appliances, inset sink and oven with gas hob and extractor hood over. The kitchen has an eating area and double glazed Bi fold doors into the garden.