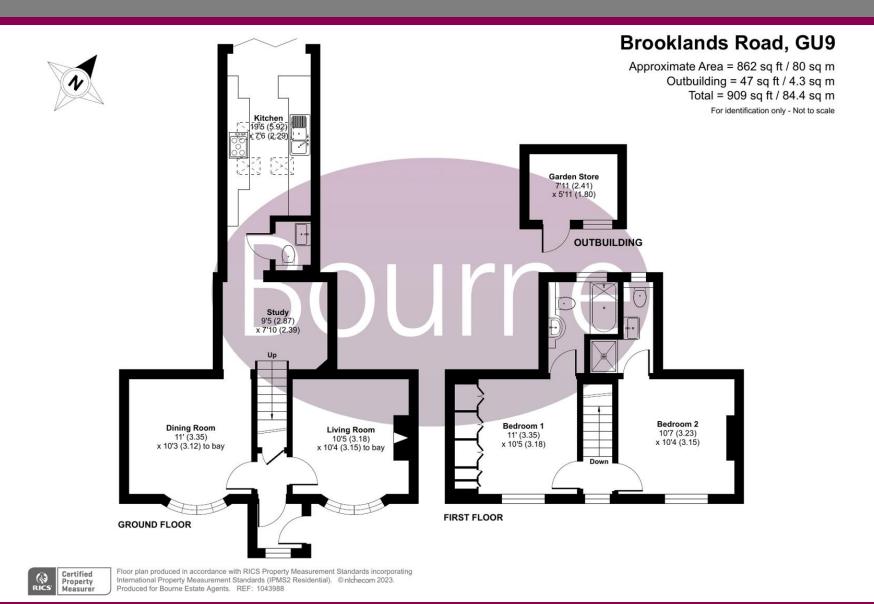

hroom. Bedroom two also has an ensuite shower room.

Outside the rear garden is a real must see. The garden is utterly charming and is larger than most other properties of this type. The garden is private and westerly facing and has a wide range of mature flowers, shrubs, trees and fruit trees. There is a wishing well, garden pond, raised decked area and shingle patio area. The garden has an expanse of lawn and is enclosed by panel fencing.

Outside to the front there is a gravel driveway for two vehicles.

Freehold Council tax band C

- Two double bedrooms
- Entrance porch and hall
- Three reception rooms
- Extended and refitted kitchen
- Private westerly facing garden
- Double glazing
- Gas central heating
- Two ensuites
- Located in a quiet lane
- No onward chain









## Floorplan



## Location

The property is located just off Upper Weybourne Lane, close to local shops with a choice of highly regarded local schools.















We aim to make our particulars both accurate and reliable but they are not guaranteed, nor do they form part of an offer or contract.

If you require clarification of any points then please contact us especially if you are travelling some distance to view.

Please note that appliances and heating systems have not been tested and therefore no warranties can be given as to their good working order.



FARNHAM: 29 Downing Street, Farnham, Surrey, GU9 7PD

Tel: 01252 723383 | Email: sales@bourneestateagents.com

Web: www.Bourneestateagents.com