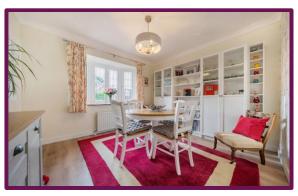

To the ground floor the entrance porch leads into the entrance hallway which then leads into the living room and dining room. The charming living room has a feature fire place with open working fire and bespoke shelving. From the dining room there is a study, which leads into the cloakroom and stunning kitchen. The extended kitchen is one of the real focal points to this fabulous cottage and has a vaulted ceiling with Velux windows affording a great deal of light. The kitchen has a wide range of cupboard and drawer units with fully integrated appliances, inset sink and oven with gas hob and extractor hood over. The kitchen has an eating area and double glazed Bi fold doors into the garden.