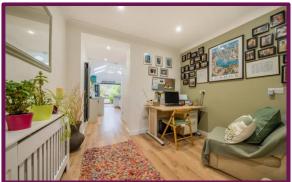

To the ground floor the entrance porch leads into the entrance hallway which then leads into the living room and dining room. The charming living room has a feature fire place with open working fire and bespoke shelving. From the dining room there is a study, which leads into the cloakroom and stunning kitchen. The extended kitchen is one of the real focal points to this fabulous cottage and has a vaulted ceiling with Velux windows affording a great deal of light. The kitchen has a wide range of cupboard and drawer units with fully integrated appliances, inset sink and oven with gas hob and extractor hood over. The kitchen has an eating area and double glazed Bi fold doors into the garden.