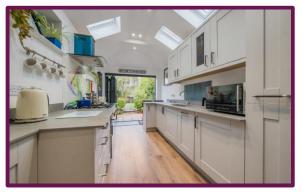

To the ground floor the entrance porch leads into the entrance hallway which then leads into the living room and dining room. The charming living room has a feature fire place with open working fire and bespoke shelving. From the dining room there is a study, which leads into the cloakroom and stunning kitchen. The extended kitchen is one of the real focal points to this fabulous cottage and has a vaulted ceiling with Velux windows affording a great deal of light. The kitchen has a wide range of cupboard and drawer units with fully integrated appliances, inset sink and oven with gas hob and extractor hood over. The kitchen has an eating area and double glazed Bi fold doors into the garden.