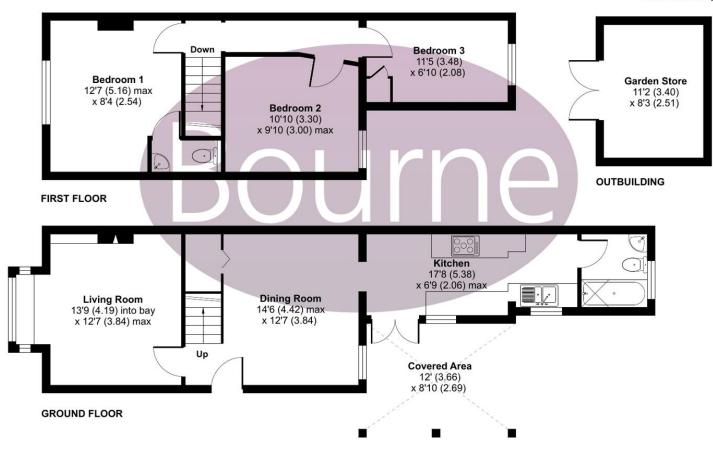

## Floorplan

## Manor Road, Guildford, GU2

Approximate Area = 914 sq ft / 84.9 sq m Outbuilding = 93 sq ft / 8.6 sq m Total = 1007 sq ft / 93.5 sq m

For identification only - Not to scale

Floor plan produced in accordance with RICS Property Measurement Standards incorporating International Property Measurement Standards (IPMS2 Residential). @nlchecom 2024. Produced for Bourne Estate Agents. REF: 1080695