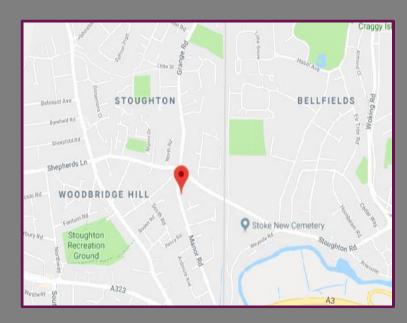

## Location

Located within the residential area of Stoughton, this character house is on Manor Road, close to its junction with Stoughton Road and approx. a mile from Guildford Station and the town centre with its vast array of shops and restaurants. The A3 gives access to the South Coast and London with links to the M25 is only 1/2 mile away.