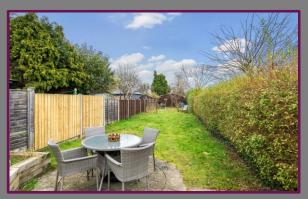

The first-floor features two generously sized double bedrooms and one single bedroom to the rear. The main bedroom features its own WC with a wash hand basin.

The large rear garden comprises of a large patio area with space to the rear for a large garden shed.