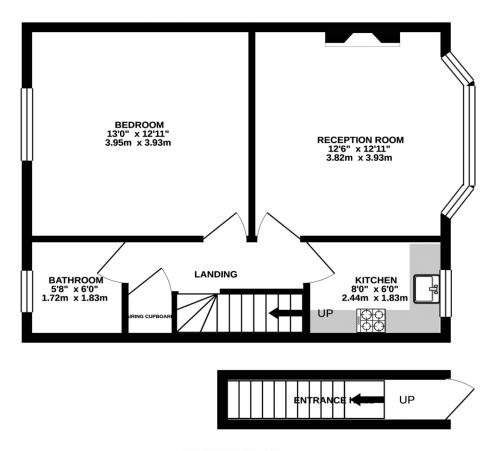

TOP FLOOR 501 sq.ft. (46.5 sq.m.) approx.

## TOTAL FLOOR AREA: 501 sq.ft. (46.5 sq.m.) approx.

Whilst every attempt has been made to ensure the accuracy of the floopian contained here, measurements of doors, windows, rooms and any other items are approximate and no responsibility is taken for any error, prospective purchaser. The services, systems and applicances shown have not been tested and no guarantee as to their operating or efficiency can be given.