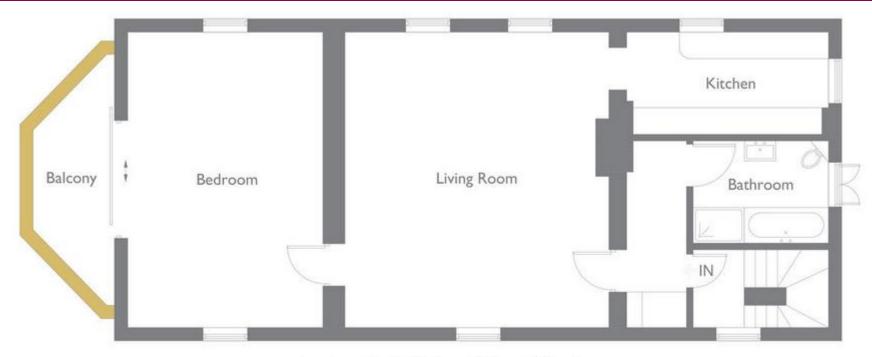

## Floorplan

Approximate Net Usable Area = 92.1 sq m / 991 sq ft

Illustration for identification purposes only, measurements are approximate, not to scale.