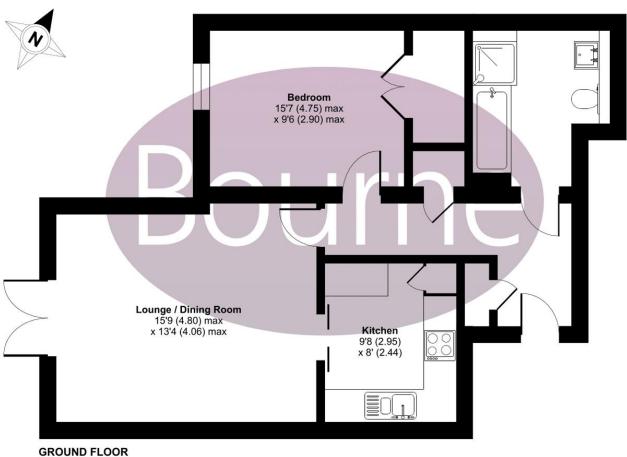

## Cobham Grange Between Streets, Cobham, KT11

Approximate Area = 614 sq ft / 57 sq m

For identification only - Not to scale

Floor plan produced in accordance with RICS Property Measurement Standards incorporating International Property Measurement Standards (IPMS2 Residential). @ntchecom 2023. Produced for Bourne Estate Agents. REF: 1101830