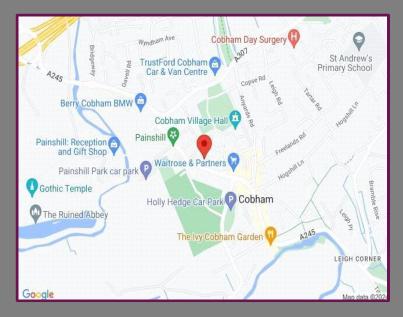

## Location

Cobham Grange is located a short walk from Cobham High Street, with a good mix of well established independent shops and restaurants, as well as well known stores such as Waitrose and Sainsburys. Both the mainline station, situated in Stoke d'Abernon, and the A3 are located nearby providing excellent transport links. The area is well known for its many walks and the Trust owned Painshill Park is within approximately 1.1 miles, also nearby is the National Trust owned Claremont Gardens.