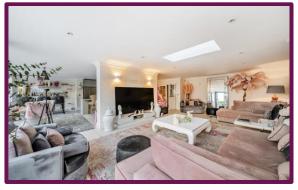

The accommodation is arranged over three floors with the ground floor offering two reception rooms and an extended rear kitchen/diner/family room to the rear featuring stepped bi-fold doors encompassing the rear of the home. The contemporary kitchen is completely new, boasting built-in cabinets and all-new appliances. A spacious island has also been added, making it easy to accommodate a family of six for breakfast or dinner.