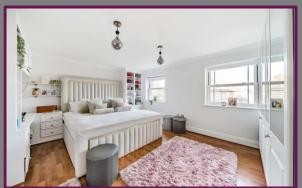

The utility room has also been remodeled with the same contemporary cabinetry as the kitchen, ensuring a seamless and cohesive style throughout the house.

The first floor comprises five double bedrooms and two 'Jack & Jill' ensuite bathrooms which, in addition to the kitchen and utility room, have also been given a modern makeover, with new showers and bathtubs installed in the master bedroom, guest room, and jack and jill family bathroom.