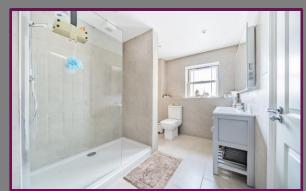

The utility room has also been remodeled with the same contemporary cabinetry as the kitchen, ensuring a seamless and cohesive style throughout the house.

The first floor comprises five double bedrooms and two 'Jack & Jill' ensuite bathrooms which, in addition to the kitchen and utility room, have also been given a modern makeover, with new showers and bathtubs installed in the master bedroom, guest room, and jack and jill family bathroom.