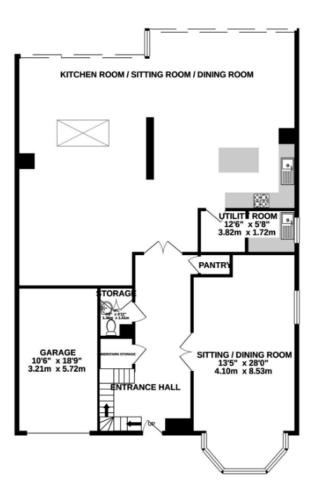

The accommodation is arranged over three floors with the ground floor offering two reception rooms and an extended rear kitchen/diner/family room to the rear featuring stepped bi-fold doors encompassing the rear of the home. The contemporary kitchen is completely new, boasting built-in cabinets and all-new appliances. A spacious island has also been added, making it easy to accommodate a family of six for breakfast or dinner.

The utility room has also been remodeled with the same contemporary cabinetry as the kitchen, ensuring a seamless and cohesive style throughout the house.

The first floor comprises five double bedrooms and two 'Jack & Jill' ensuite bathrooms which, in addition to the kitchen and utility room, have also been given a modern makeover, with new showers and bathtubs installed in the master bedroom, guest room, and jack and jill family bathroom.

1823 sq.ft. (169.3 sq.m.) approx.

1395 sq.ft. (129.6 sq.m.) approx.

851 sq.ft. (79.1 sq.m.) approx.