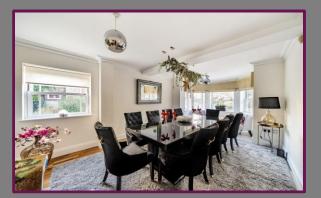

The accommodation is arranged over three floors with the ground floor offering two reception rooms and an extended rear kitchen/diner/family room to the rear featuring stepped bi-fold doors encompassing the rear of the home. The contemporary kitchen is completely new, boasting built-in cabinets and all-new appliances. A spacious island has also been added, making it easy to accommodate a family of six for breakfast or dinner.