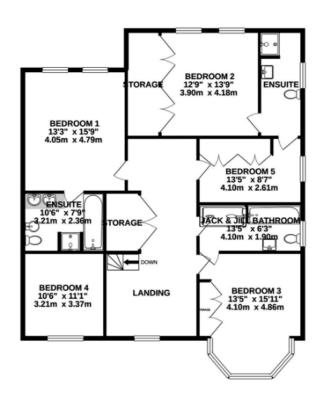

The utility room has also been remodeled with the same contemporary cabinetry as the kitchen, ensuring a seamless and cohesive style throughout the house.

The first floor comprises five double bedrooms and two 'Jack & Jill' ensuite bathrooms which, in addition to the kitchen and utility room, have also been given a modern makeover, with new showers and bathtubs installed in the master bedroom, guest room, and jack and jill family bathroom.

1823 sq.ft. (169.3 sq.m.) approx.

1395 sq.ft. (129.6 sq.m.) approx.

851 sq.ft. (79.1 sq.m.) approx.