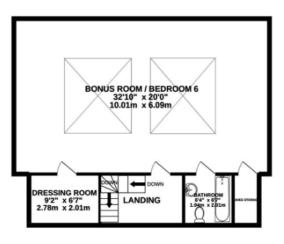

The large bonus loft room and all stairwells have been fitted with new carpeting throughout, adding a touch of comfort and luxury to the overall aesthetic of the house. Boasting a bathroom, walk-in storage closet space and roof lanterns allowing an excellent source of natural light into this space. This floor could be a cinema room, home gym, office or a sixth bedroom.

1823 sq.ft. (169.3 sq.m.) approx.

1395 sq.ft. (129.6 sq.m.) approx.

851 sq.ft. (79.1 sq.m.) approx.