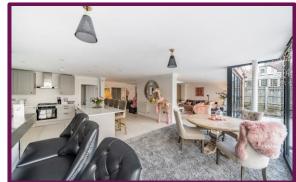

The accommodation is arranged over three floors with the ground floor offering two reception rooms and an extended rear kitchen/diner/family room to the rear featuring stepped bi-fold doors encompassing the rear of the home. The contemporary kitchen is completely new, boasting built-in cabinets and all-new appliances. A spacious island has also been added, making it easy to accommodate a family of six for breakfast or dinner.