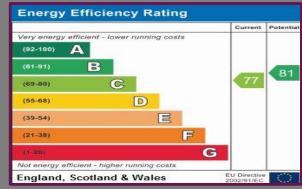

## TOTAL FLOOR AREA: 4068 sq.ft. (378.0 sq.m.) approx.

Whilst every attempt has been made to ensure the accuracy of the floorplan contained here, measurements of doors, windows, rooms and any other items are approximate and no responsibility is taken for any error, omission or mis-statement. This plan is for illustrative purposes only and should be used as such by any prospective purchaser. The services, systems and appliances shown have not been tested and no guarantee as to their operability or efficiency can be given.