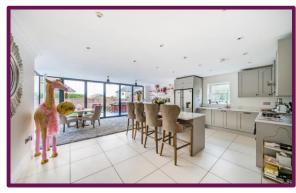

The accommodation is arranged over three floors with the ground floor offering two reception rooms and an extended rear kitchen/diner/family room to the rear featuring stepped bi-fold doors encompassing the rear of the home. The contemporary kitchen is completely new, boasting built-in cabinets and all-new appliances. A spacious island has also been added, making it easy to accommodate a family of six for breakfast or dinner.

The utility room has also been remodeled with the same contemporary cabinetry as the kitchen, ensuring a seamless and cohesive style throughout the house.

The first floor comprises five double bedrooms and two 'Jack & Jill' ensuite bathrooms which, in addition to the kitchen and utility room, have also been given a modern makeover, with new showers and bathtubs installed in the master bedroom, guest room, and jack and jill family bathroom.