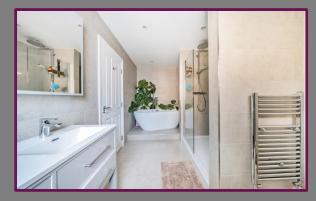

The utility room has also been remodeled with the same contemporary cabinetry as the kitchen, ensuring a seamless and cohesive style throughout the house.

The first floor comprises five double bedrooms and two 'Jack & Jill' ensuite bathrooms which, in addition to the kitchen and utility room, have also been given a modern makeover, with new showers and bathtubs installed in the master bedroom, guest room, and jack and jill family bathroom.