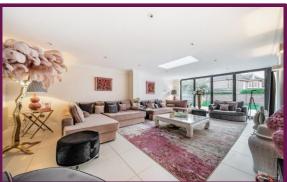

The accommodation is arranged over three floors with the ground floor offering two reception rooms and an extended rear kitchen/diner/family room to the rear featuring stepped bi-fold doors encompassing the rear of the home. The contemporary kitchen is completely new, boasting built-in cabinets and all-new appliances. A spacious island has also been added, making it easy to accommodate a family of six for breakfast or dinner.