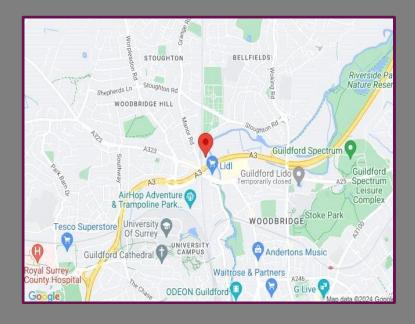

## Location

Located on this quiet road in the residential area of Stoughton, this property is about a mile from Guildford Station and town centre with its vast array of shops and restaurants. The A3 giving access to the South Coast and London with links to the M25 is within approximately 1 mile.