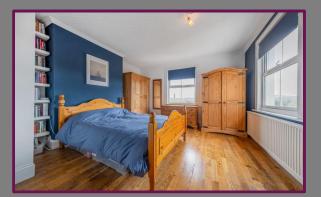

Also off the hall is a large Walk-in storage cupboard with modern wall-mounted boiler.

Stairs lead to the 1st floor landing. To the rear is the large double aspect bedroom with windows to rear and side. To the front is the stunning double aspect sitting room with windows to front and rear and a cast iron open fireplace to the chimney breast. The contemporary-style kitchen also leads off the landing with ample fitted units with built-in oven, induction hob, fridge, dishwasher and large window to the front. The large modern bathroom features a contemporary white suite comprising bath with wall mounted shower above, wc and wash hand basin.