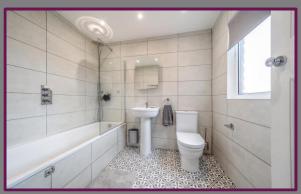

Also off the hall is a large Walk-in storage cupboard with modern wall-mounted boiler.

Stairs lead to the 1st floor landing. To the rear is the large double aspect bedroom with windows to rear and side. To the front is the stunning double aspect sitting room with windows to front and rear and a cast iron open fireplace to the chimney breast. The contemporary-style kitchen also leads off the landing with ample fitted units with built-in oven, induction hob, fridge, dishwasher and large window to the front. The large modern bathroom features a contemporary white suite comprising bath with wall mounted shower above, wc and wash hand basin.