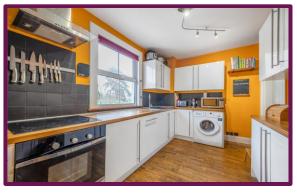

Also off the hall is a large Walk-in storage cupboard with modern wall-mounted boiler.

Stairs lead to the 1st floor landing. To the rear is the large double aspect bedroom with windows to rear and side. To the front is the stunning double aspect sitting room with windows to front and rear and a cast iron open fireplace to the chimney breast. The contemporary-style kitchen also leads off the landing with ample fitted units with built-in oven, induction hob, fridge, dishwasher and large window to the front. The large modern bathroom features a contemporary white suite comprising bath with wall mounted shower above, wc and wash hand basin.