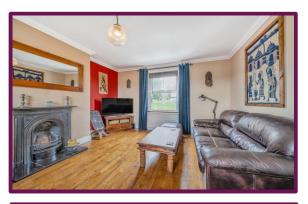

Also off the hall is a large Walk-in storage cupboard with modern wall-mounted boiler.

Stairs lead to the 1st floor landing. To the rear is the large double aspect bedroom with windows to rear and side. To the front is the stunning double aspect sitting room with windows to front and rear and a cast iron open fireplace to the chimney breast. The contemporary-style kitchen also leads off the landing with ample fitted units with built-in oven, induction hob, fridge, dishwasher and large window to the front. The large modern bathroom features a contemporary white suite comprising bath with wall mounted shower above, wc and wash hand basin.