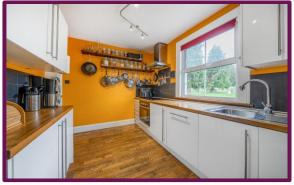

Also off the hall is a large Walk-in storage cupboard with modern wall-mounted boiler.

Stairs lead to the 1st floor landing. To the rear is the large double aspect bedroom with windows to rear and side. To the front is the stunning double aspect sitting room with windows to front and rear and a cast iron open fireplace to the chimney breast. The contemporary-style kitchen also leads off the landing with ample fitted units with built-in oven, induction hob, fridge, dishwasher and large window to the front. The large modern bathroom features a contemporary white suite comprising bath with wall mounted shower above, wc and wash hand basin.