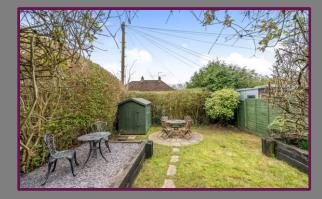

To the rear of the property is a second entrance that has been covered over and enclosed by the current owner making lots of additional storage. Outside of the rear entrance is the shared parking space and a glorious private south-facing garden with raised area ideal for garden furniture, a large central lawn around a patio area and mature hedging to boundaries providing an excellent degree of privacy and seclusion.