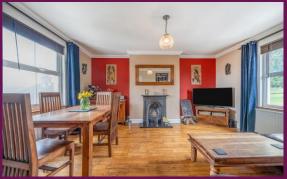

Also off the hall is a large Walk-in storage cupboard with modern wall-mounted boiler.

Stairs lead to the 1st floor landing. To the rear is the large double aspect bedroom with windows to rear and side. To the front is the stunning double aspect sitting room with windows to front and rear and a cast iron open fireplace to the chimney breast. The contemporary-style kitchen also leads off the landing with ample fitted units with built-in oven, induction hob, fridge, dishwasher and large window to the front. The large modern bathroom features a contemporary white suite comprising bath with wall mounted shower above, wc and wash hand basin.