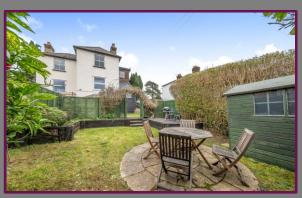

To the rear of the property is a second entrance that has been covered over and enclosed by the current owner making lots of additional storage. Outside of the rear entrance is the shared parking space and a glorious private south-facing garden with raised area ideal for garden furniture, a large central lawn around a patio area and mature hedging to boundaries providing an excellent degree of privacy and seclusion.