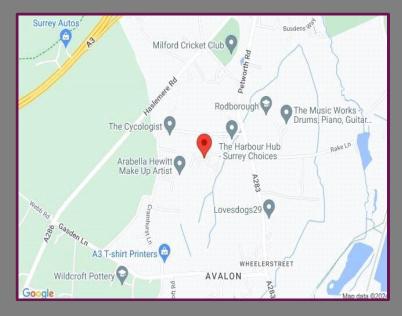

## Location

Set within the historic and beautiful area of Witley. There are endless places to walk and enjoy plus some popular pubs nearby. There is a local bus service, and Milford train station is just 1.3 miles away. Godalming is just over 3 miles away.

The area also has a good selection of schools nearby with Witley Infant School, Chandler C of E Junior School and Rodborough Academy.

We aim to make our particulars both accurate and reliable but they are not guaranteed, nor do they form part of an offer or contract.