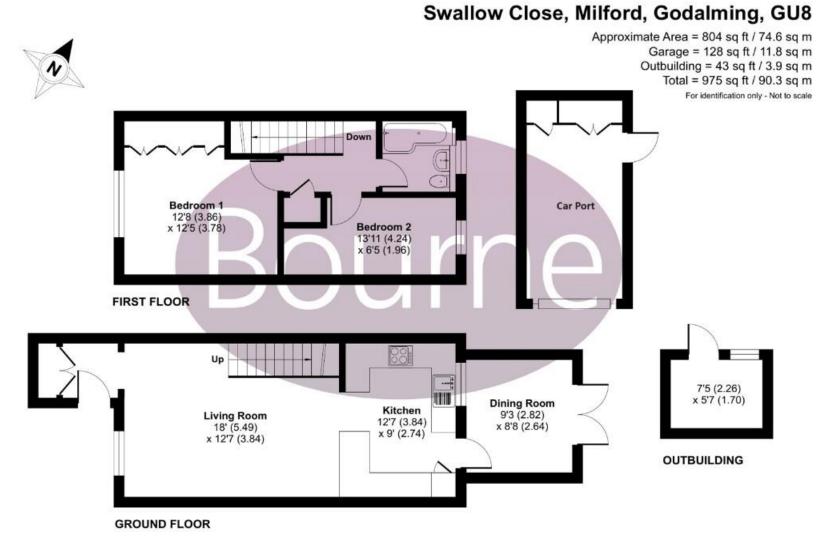

## Floorplan

Floor plan produced in accordance with RICS Property Measurement Standards incorporating International Property Measurement Standards (IPMS2 Residential). © nichecom 2024. Produced for Bourne Estate Agents, REF: 1074544

## 4 Swallow Close, Milford, Godalming, Surrey, GU8 5DJ

Nestled in a pleasant Milford cul-de-sac, this two-bedroom terraced home is a great fit for first-time buyers or locals looking to downsize. The entrance hall with handy storage leads to a spacious open-plan living area. The modern kitchen, featuring integrated appliances, seamlessly connects to a dining room with garden access.

Upstairs, two double bedrooms, including one with fitted wardrobes, share a well-appointed family bathroom. The low-maintenance garden boasts paving stones, raised beds, a shed, and covered storage accessible from the rear.