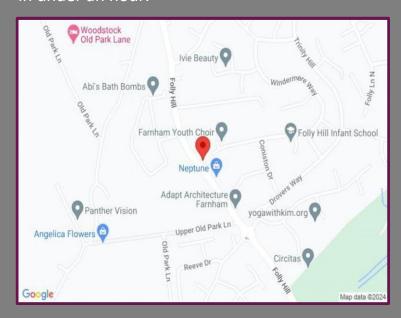

## Location

Folly Hill resides in North Farnham, and the nearby 320-acre deer park, steeped in history, is easily accessible on foot from the property. A brief drive or a leisurely stroll through the park leads to Farnham town centre, where you'll find an array of local and national shops, as well as a diverse selection of pubs, wine bars, cafes, and restaurants. For convenient travel, Farnham train station provides direct links to London Waterloo in under an hour.