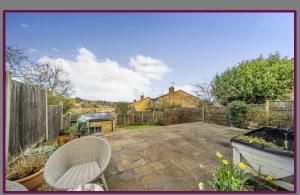

Ascending to the first floor reveals four well-proportioned bedrooms and a family bathroom.

Externally, the property boasts a private front garden adorned with a variety of mature shrubs. The rear garden, predominantly laid to lawn and surrounded by appealing flower beds, includes a patio area ideal for outdoor gatherings. Additionally, at the rear, there is a single garage and driveway parking accommodating multiple vehicles.