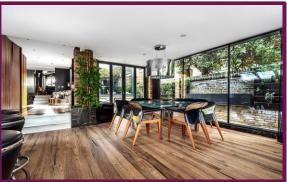

## Palace Road, East Molesey, Surrey, KT8 9DJ

This quite remarkable property has historically been the subject of a complete renovation project and is now offered for sale as a totally unique home in a sought after and prestigious location. The house has been remodeled and extended and then fitted with some amazing features. Italian marble floors compliment solid oak, illuminated by carefully positioned Art Deco style wall lights, Bespoke central glass staircase with LED lighting, Air Conditioning in the Lounge and main Bedroom, handmade curved doors in certain rooms, Italian custom-built Kitchen, 4.5m bi fold doors out to the garden, Stunning Main en suite with feature glass bath, Custom made wall units in Lounge, Copper clad roof on extension.

The accommodation is well planned and now comprises a magnificent Lounge leading to the Kitchen/Dining/Family Room with Utility Room and Cloakroom. Upstairs there are 3 further floors, with the first floor having a Bedroom (currently fitted out as a superb Dressing Room) with an en suite Shower Room. The Principal Bedroom has a unique en suite with black marble and a feature glass bath. On the top floor there are 2 further bedrooms and a Bathroom.