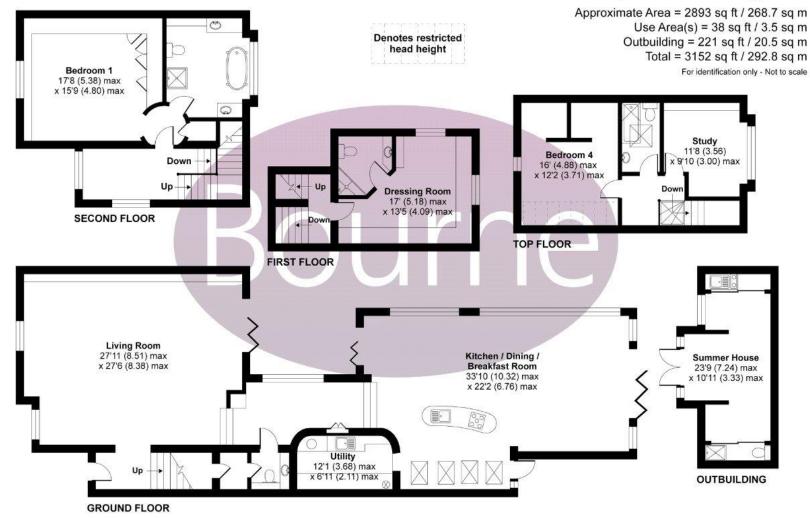

The accommodation is well planned and now comprises a magnificent Lounge leading to the Kitchen/Dining/Family Room with Utility Room and Cloakroom. Upstairs there are 3 further floors, with the first floor having a Bedroom (currently fitted out as a superb Dressing Room) with an en suite Shower Room. The Principal Bedroom has a unique en suite with black marble and a feature glass bath. On the top floor there are 2 further bedrooms and a Bathroom.

Outside to the rear is a Courtyard Garden with water feature leading to the Summer House/Gym/ Annex which in turn has a Kitchen area and shower Room. To the front of the property is a private parking area which is gated and has an intercom system.

## Floorplan

## Palace Road, East Molesey, KT8

Floor plan produced in accordance with RICS Property Measurement Standards incorporating International Property Measurement Standards (IPMS2 Residential). ©nlchecom 2021. Produced for Bourne Estate Agents. REF: 770211