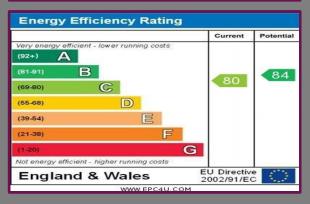

Council Tax Band F

- No onward chain
- Prime location in Hampton Court
- Totally modernised and improved
- Glass principal staircase with LED's
- 27'11 x 27'6 Lounge
- Kitchen/Dining/Family Room with 4.5m tall