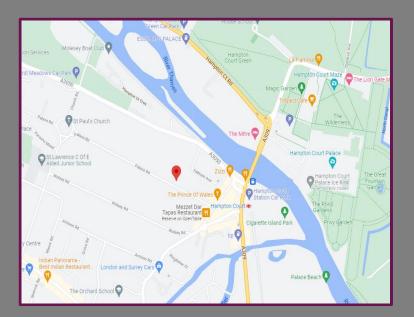

## Location

The property is situated in one of the most sought-after roads in Hampton Court. Its prime location means it is a few minutes walk from the River Thames, Hampton Court Station (Waterloo in around 35 minutes) and of course the Palace itself. A good selection of boutique shops, Restaurants and Cafes are at the end of the road. More comprehensive shopping facilities can be found in Kingston upon Thames which is a short drive away.

The M3 is also a short drive away and Heathrow Airport is within approx 7 miles via local roads. The area is very well served with reputable schools for both private and State sectors.

We aim to make our particulars both accurate and reliable but they are not guaranteed, nor do they form part of an offer or contract. If you require clarification of any points then please contact us especially if you are travelling some distance to view. Please note that appliances and heating systems have not been tested and therefore no warranties can be given as to their good working order.