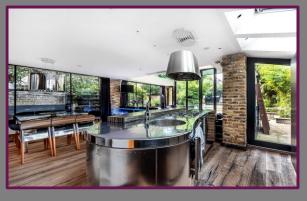

## Palace Road, East Molesey, Surrey, KT8 9DJ

This quite remarkable property has historically been the subject of a complete renovation project and is now offered for sale as a totally unique home in a sought after and prestigious location. The house has been remodeled and extended and then fitted with some amazing features. Italian marble floors compliment solid oak, illuminated by carefully positioned Art Deco style wall lights, Bespoke central glass staircase with LED lighting, Air Conditioning in the Lounge and main Bedroom, handmade curved doors in certain rooms, Italian custom-built Kitchen, 4.5m bi fold doors out to the garden, Stunning Main en suite with feature glass bath, Custom made wall units in Lounge, Copper clad roof on extension.

The accommodation is well planned and now comprises a magnificent Lounge leading to the Kitchen/Dining/Family Room with Utility Room and Cloakroom. Upstairs there are 3 further floors, with the first floor having a Bedroom (currently fitted out as a superb Dressing Room) with an en suite Shower Room. The Principal Bedroom has a unique en suite with black marble and a feature glass bath. On the top floor there are 2 further bedrooms and a Bathroom.