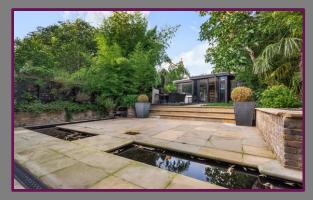

Outside to the rear is a Courtyard Garden with water feature leading to the Summer House/Gym/ Annex which in turn has a Kitchen area and shower Room. To the front of the property is a private parking area which is gated and has an intercom system.