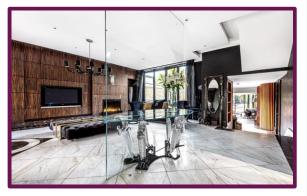

## Palace Road, East Molesey, Surrey, KT8 9DJ

This quite remarkable property has historically been the subject of a complete renovation project and is now offered for sale as a totally unique home in a sought after and prestigious location. The house has been remodeled and extended and then fitted with some amazing features. Italian marble floors compliment solid oak, illuminated by carefully positioned Art Deco style wall lights, Bespoke central glass staircase with LED lighting, Air Conditioning in the Lounge and main Bedroom, handmade curved doors in certain rooms, Italian custom-built Kitchen, 4.5m bi fold doors out to the garden, Stunning Main en suite with feature glass bath, Custom made wall units in Lounge, Copper clad roof on extension.

The accommodation is well planned and now comprises a magnificent Lounge leading to the Kitchen/Dining/Family Room with Utility Room and Cloakroom. Upstairs there are 3 further floors, with the first floor having a Bedroom (currently fitted out as a superb Dressing Room) with an en suite Shower Room. The Principal Bedroom has a unique en suite with black marble and a feature glass bath. On the top floor there are 2 further bedrooms and a Bathroom.