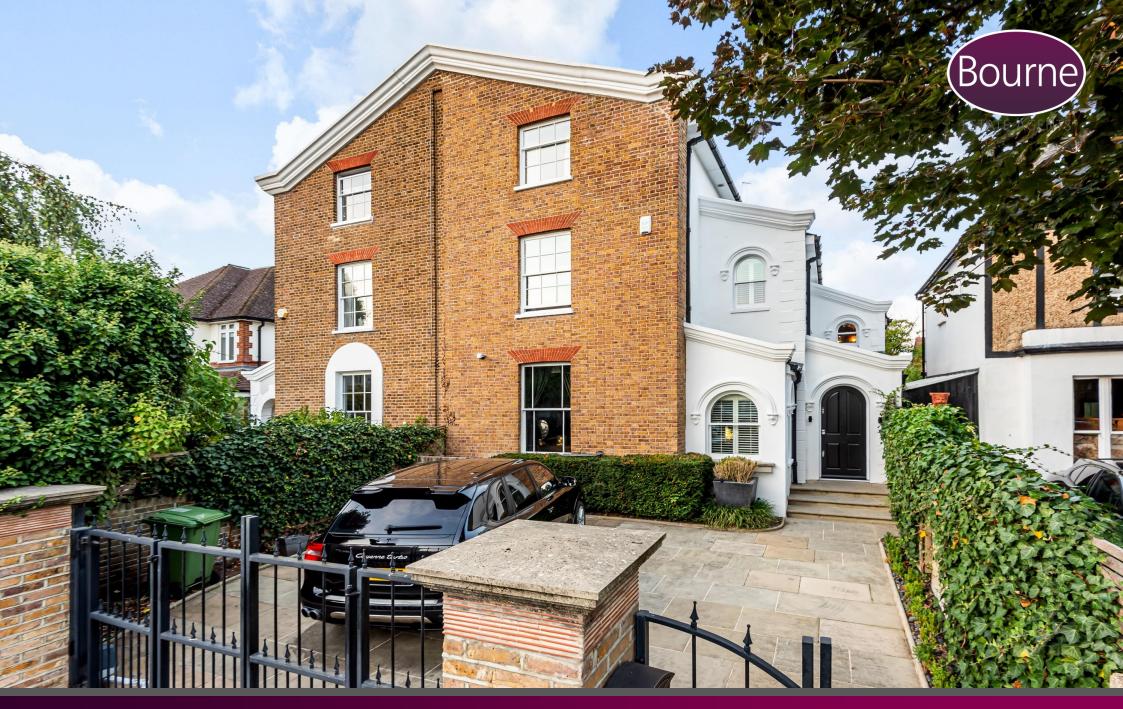

Palace Road, East Molesey, Surrey, KT8 9DJ

Guide Price £2,250,000

## Palace Road, East Molesey, Surrey, KT8 9DJ

This quite remarkable property has historically been the subject of a complete renovation project and is now offered for sale as a totally unique home in a sought after and prestigious location. The house has been remodeled and extended and then fitted with some amazing features. Italian marble floors compliment solid oak, illuminated by carefully positioned Art Deco style wall lights, Bespoke central glass staircase with LED lighting, Air Conditioning in the Lounge and main Bedroom, handmade curved doors in certain rooms, Italian custom-built Kitchen, 4.5m bi fold doors out to the garden, Stunning Main en suite with feature glass bath, Custom made wall units in Lounge, Copper clad roof on extension.

Outside to the rear is a Courtyard Garden with water feature leading to the Summer House/Gym/ Annex which in turn has a Kitchen area and shower Room. To the front of the property is a private parking area which is gated and has an intercom system.