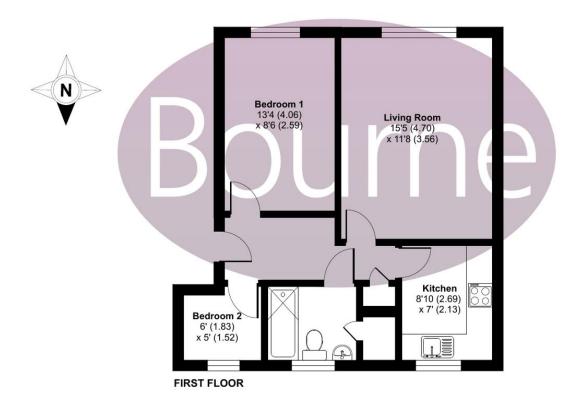

## Floorplan

## Queens Court Ride, Cobham, KT11

Approximate Area = 529 sq ft / 49.1 sq m For identification only - Not to scale

Floor plan produced in accordance with RICS Property Measurement Standards incorporating International Property Measurement Standards (IPMS2 Residential). © ntchecom 2024. Produced for Bourne Estate Agents. REF: 1070801