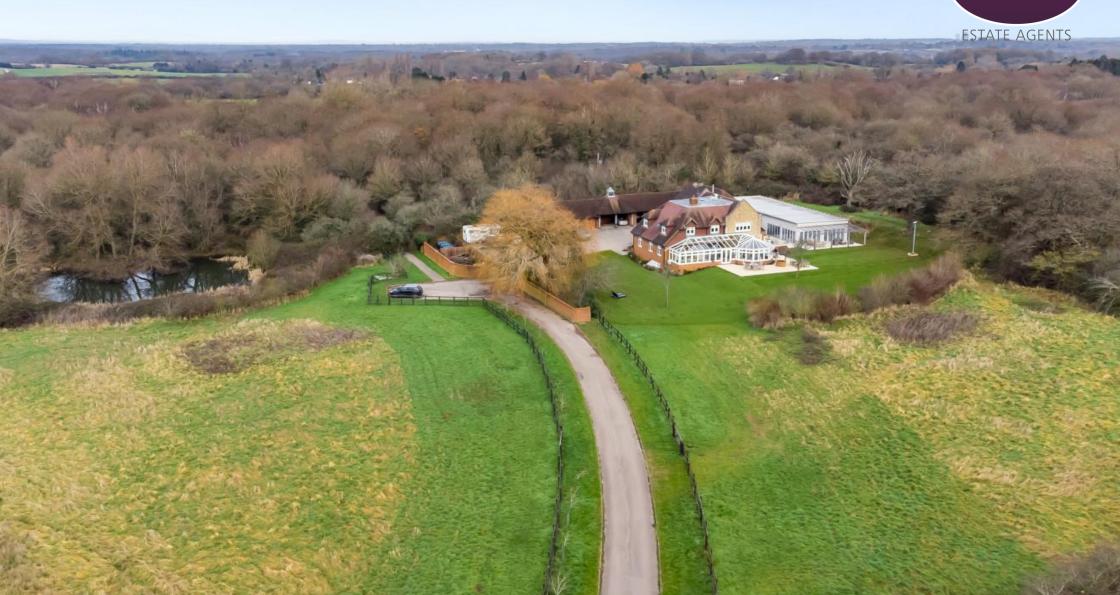

## Bushy Farm, Backside Common, Wood Street Village, Guildford, Surrey, GU3 3EB

This stunning family house really does have it all offering beautifully presented and extensive accommodation of nearly 10,000 sq.ft with further outbuildings and is quietly situated at the end of a lane on a secluded plot approaching 5 acres and yet is within a short drive of both Guildford and Farnham. With stabling, large indoor pool, ample garaging, a superb cinema room, office suite, games room and two paddocks, this fantastic house has just been refurbished throughout and would suit a large family and is offered with no onward chain.

A gated driveway leads to the large courtyard with extensive parking and a stable block comprising five stables, cart barn and three garages. Surrounding the property are well-maintained landscaped lawns with two paddocks to the front ideal for grazing.