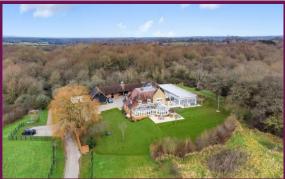

Bushy Farm, Backside Common, Wood Street Village, Guildford, Surrey, GU3 3EB Asking Price £2,750,000

## Bushy Farm, Backside Common, Wood Street Village, Guildford, Surrey, GU3 3EB

This stunning family house really does have it all offering beautifully presented and extensive accommodation of nearly 10,000 sq.ft with further outbuildings and is quietly situated at the end of a lane on a secluded plot approaching 5 acres and yet is within a short drive of both Guildford and Farnham. With stabling, large indoor pool, ample garaging, a superb cinema room, office suite, games room and two paddocks, this fantastic house has just been refurbished throughout and would suit a large family and is offered with no onward chain.

A gated driveway leads to the large courtyard with extensive parking and a stable block comprising five stables, cart barn and three garages. Surrounding the property are well-maintained landscaped lawns with two paddocks to the front ideal for grazing.