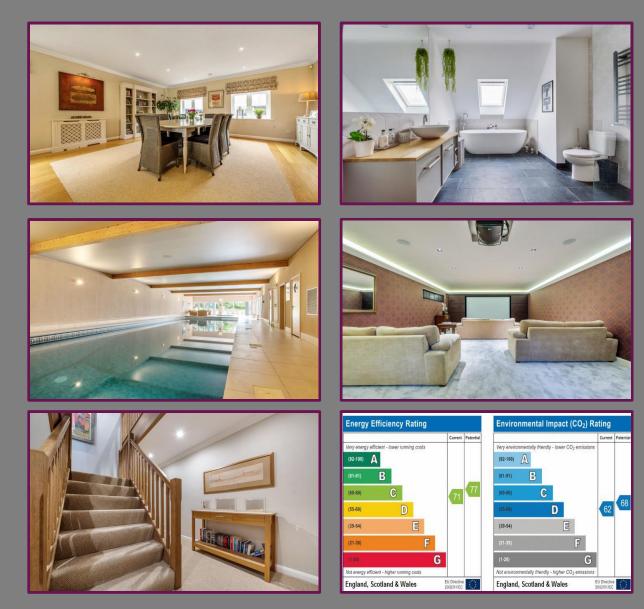

The ground floor accommodation comprises a huge triple aspect drawing room, impressive kitchen/dining/family room and a spacious conservatory across the entire rear of the property with views over the gardens and fields beyond.

Stairs lead down to the lower ground floor comprising a cinema room with bar, large play room and secure storage room.

The 1st floor accommodation comprises a master bedroom suite comprising large bedroom, walk-in dressing room and large ensuite bathroom. There are two further bedroom suites, two additional double bedrooms and a family bathroom on this floor.

A door to the side of the house leads through to the ancillary building comprising utility, cloakroom, and a huge family room with stairs upto to a spacious home office area. To the rear is access to the large heated indoor pool with hot tub, steam room, changing rooms and pump room.

Council Tax Band: H

- Five Double Bedrooms
- Four Brand New Bathrooms
- Six Reception Rooms
- Stunning Kitchen/Family Room
- Separate Converted Barn
- Indoor Swimming Pool Sauna &

Jacuzzi

- Triple Garage & Stabling
- Cinema Room
- Two Paddocks on 5 Acre Plot
- Chain Free