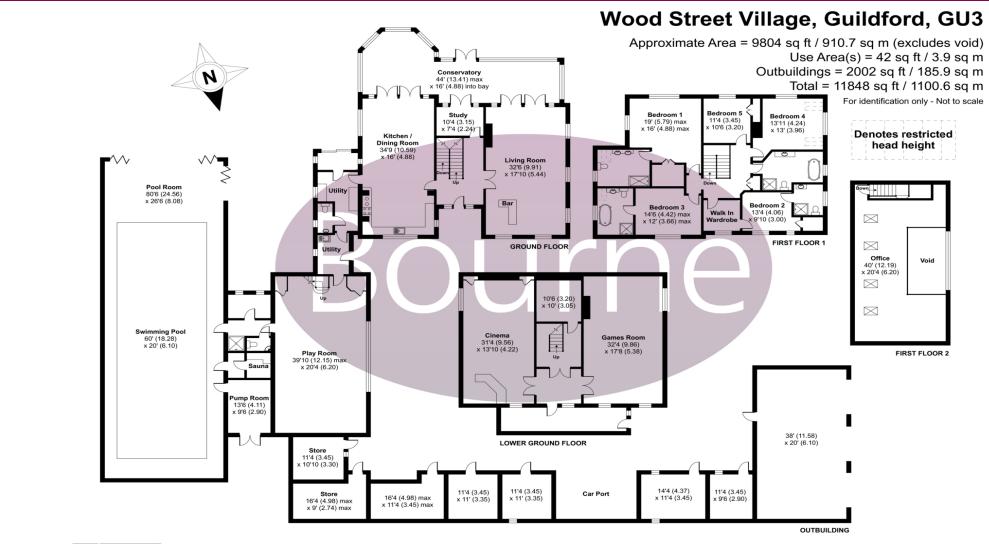

The ground floor accommodation comprises a huge triple aspect drawing room, impressive kitchen/dining/family room and a spacious conservatory across the entire rear of the property with views over the gardens and fields beyond.

Stairs lead down to the lower ground floor comprising a cinema room with bar, large play room and secure storage room.

The 1st floor accommodation comprises a master bedroom suite comprising large bedroom, walk-in dressing room and large ensuite bathroom. There are two further bedroom suites, two additional double bedrooms and a family bathroom on this floor.

A door to the side of the house leads through to the ancillary building comprising utility, cloakroom, and a huge family room with stairs upto to a spacious home office area. To the rear is access to the large heated indoor pool with hot tub, steam room, changing rooms and pump room.

A gated driveway leads to the large courtyard with extensive parking and a stable block comprising five stables, cart barn and three garages. Surrounding the property are well-maintained landscaped lawns with two paddocks to the front ideal for grazing.

## Floorplan

RICS Certified Property Measurer

Floor plan produced in accordance with RICS Property Measurement Standards incorporating International Property Measurement Standards (IPMS2 Residential). © ntchecom 2021. Produced for Bourne Estate Agents. REF: 792831