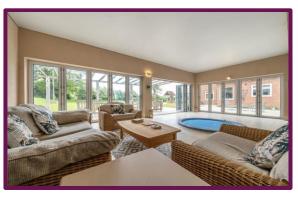

A door to the side of the house leads through to the ancillary building comprising utility, cloakroom, and a huge family room with stairs upto to a spacious home office area. To the rear is access to the large heated indoor pool with hot tub, steam room, changing rooms and pump room.