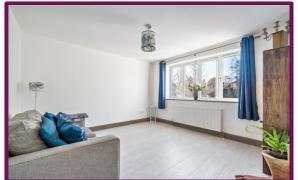

Lastly, and without doubt, the main feature and hub of the house, a door leads to the magnificent kitchen/living/dining room, extending the entire width of the house with tasteful gloss and matt units, quartz work surfaces and built-in appliances with a large central island. Seating and dining areas overlook the enclosed garden via floor to ceiling bi-folding doors with a large roof lantern flooding the area with light.