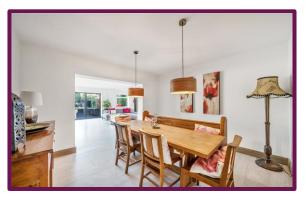

Lastly, and without doubt, the main feature and hub of the house, a door leads to the magnificent kitchen/living/dining room, extending the entire width of the house with tasteful gloss and matt units, quartz work surfaces and built-in appliances with a large central island. Seating and dining areas overlook the enclosed garden via floor to ceiling bi-folding doors with a large roof lantern flooding the area with light.