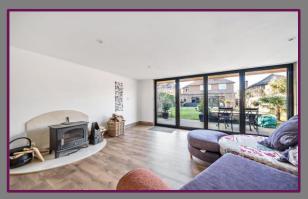

Lastly, and without doubt, the main feature and hub of the house, a door leads to the magnificent kitchen/living/dining room, extending the entire width of the house with tasteful gloss and matt units, quartz work surfaces and built-in appliances with a large central island. Seating and dining areas overlook the enclosed garden via floor to ceiling bi-folding doors with a large roof lantern flooding the area with light.