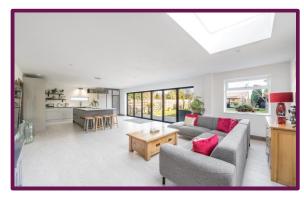

Lastly, and without doubt, the main feature and hub of the house, a door leads to the magnificent kitchen/living/dining room, extending the entire width of the house with tasteful gloss and matt units, quartz work surfaces and built-in appliances with a large central island. Seating and dining areas overlook the enclosed garden via floor to ceiling bi-folding doors with a large roof lantern flooding the area with light.