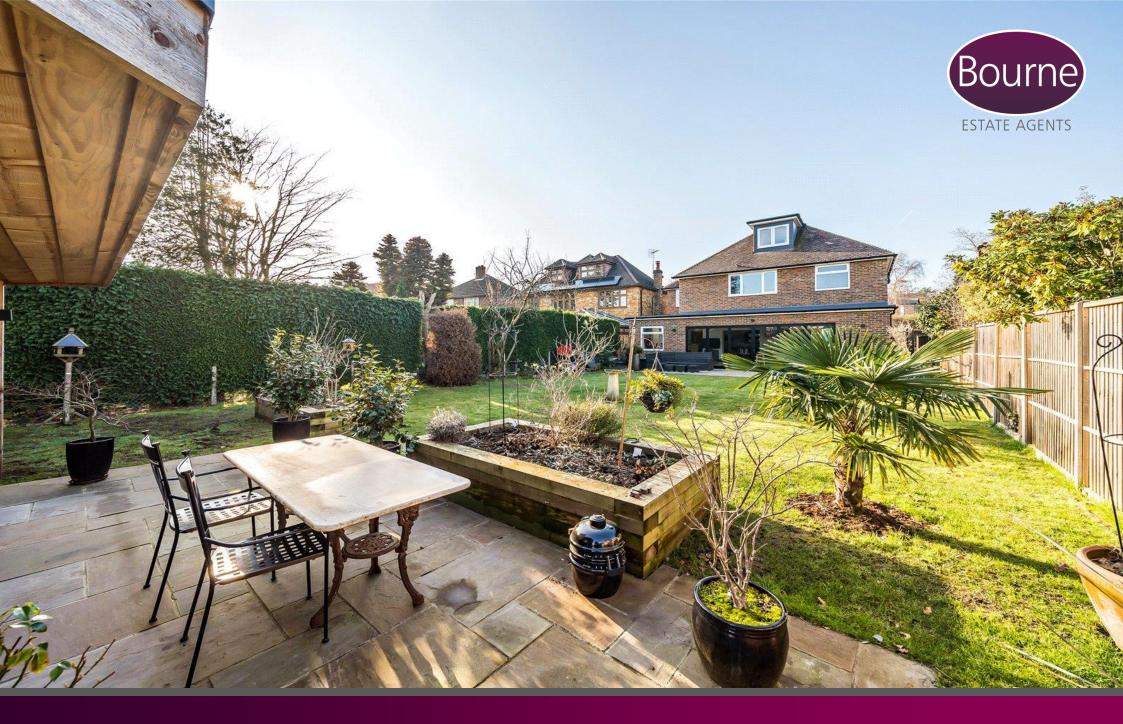

Externally the enclosed garden is mainly laid to lawn with a large log cabin situated to the rear of the garden with power, lighting and feature log burner making this a really special addition to the house. To the front is driveway parking for four cars leading to an integral garage.