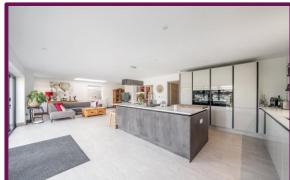

Lastly, and without doubt, the main feature and hub of the house, a door leads to the magnificent kitchen/living/dining room, extending the entire width of the house with tasteful gloss and matt units, quartz work surfaces and built-in appliances with a large central island. Seating and dining areas overlook the enclosed garden via floor to ceiling bi-folding doors with a large roof lantern flooding the area with light.