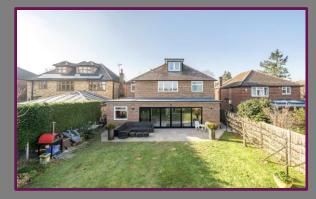

## Egley Road, Woking, Surrey, GU22 0AY

Extended and designed to the highest of standards, this detached family home offers the layout to suit today's living requirements.

The property begins by entering into a spacious reception hall, immediately setting the tone for the attention to detail. Wooden architraves provide a tasteful finish, with stairs to the first floor, finished with glass balustrade, flooding the reception hall with light.

Externally the enclosed garden is mainly laid to lawn with a large log cabin situated to the rear of the garden with power, lighting and feature log burner making this a really special addition to the house. To the front is driveway parking for four cars leading to an integral garage.