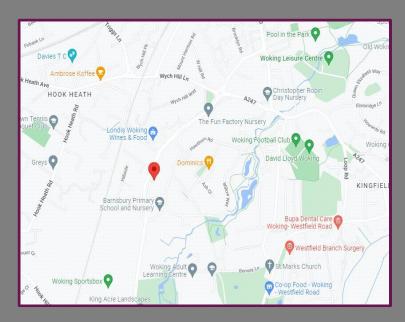

## Location

Woking is a busy commuter town with several trains per hour providing a fast direct mainline link to London Waterloo (approximately 26 minutes). The main shopping centre is Victoria Place which hosts major high street retail brands, a multi-screen cinema and the New Victoria Theatre. There are also a number of fine restaurants, bars, pubs and cafes which cater for every taste.