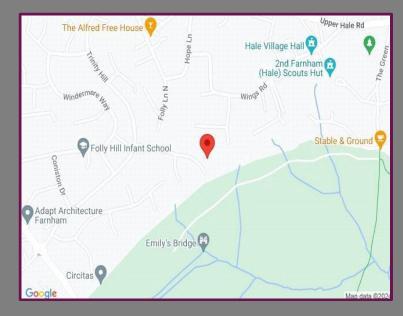

## Location

The property is situated in the popular Folly Hill area, moments from local school and shops and Farnham Park are also close by and Farnham station is within 1.5 miles.

A refreshing choice...