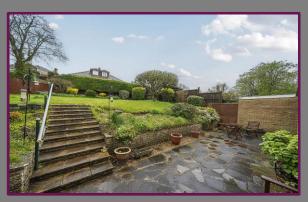

Outside, there is a block paved drive for several vehicles, leading to the larger than average double garage with electric roller shutter, power and light and a side door into the garage.

The private rear garden enjoys far reaching views back towards Farnham and Farnham Park. There is a paved terrace and steps up to a mainly lawned garden with a selection of mature shrubs. There is a garden shed and side gate access either side of the bungalow.