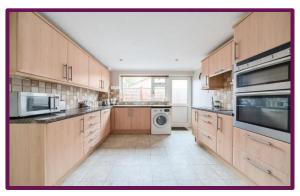

## Shady Nook, Farnham, Surrey

Offered to the market for the first time in over 45 years, a three bedroom detached bungalow with a larger than average double garage. No chain.

The front door leads into the entrance hall with access to the garage and living room. The living room overlooks the rear garden and leads through to the dining room. There is then access to the kitchen which has a wide range of cupboard and drawer units, integrated eye level oven and grill, integrated fridge and space for a washing machine and there is a door to the side. The inner hallway leads to the three bedrooms and bathroom.