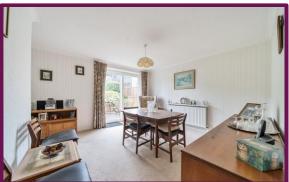

## Shady Nook, Farnham, Surrey

Offered to the market for the first time in over 45 years, a three bedroom detached bungalow with a larger than average double garage. No chain.

The front door leads into the entrance hall with access to the garage and living room. The living room overlooks the rear garden and leads through to the dining room. There is then access to the kitchen which has a wide range of cupboard and drawer units, integrated eye level oven and grill, integrated fridge and space for a washing machine and there is a door to the side. The inner hallway leads to the three bedrooms and bathroom.