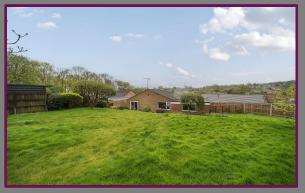

Outside, there is a block paved drive for several vehicles, leading to the larger than average double garage with electric roller shutter, power and light and a side door into the garage.

The private rear garden enjoys far reaching views back towards Farnham and Farnham Park. There is a paved terrace and steps up to a mainly lawned garden with a selection of mature shrubs. There is a garden shed and side gate access either side of the bungalow.

## Location

The property is situated in the popular Folly Hill area, moments from local school and shops and Farnham Park are also close by and Farnham station is within 1.5 miles.

A refreshing choice...