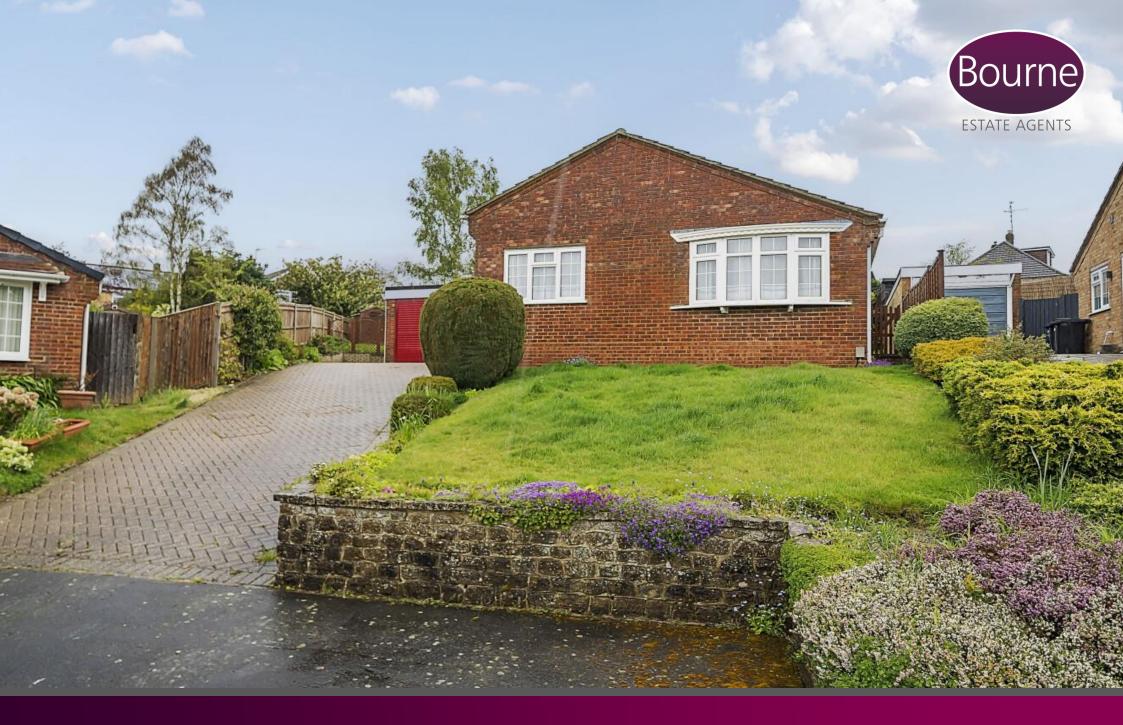

## Shady Nook, Farnham, Surrey

Offered to the market for the first time in over 45 years, a three bedroom detached bungalow with a larger than average double garage. No chain.

The front door leads into the entrance hall with access to the garage and living room. The living room overlooks the rear garden and leads through to the dining room. There is then access to the kitchen which has a wide range of cupboard and drawer units, integrated eye level oven and grill, integrated fridge and space for a washing machine and there is a door to the side. The inner hallway leads to the three bedrooms and bathroom.

Outside, there is a block paved drive for several vehicles, leading to the larger than average double garage with electric roller shutter, power and light and a side door into the garage.

The private rear garden enjoys far reaching views back towards Farnham and Farnham Park. There is a paved terrace and steps up to a mainly lawned garden with a selection of mature shrubs. There is a garden shed and side gate access either side of the bungalow.

Freehold
Council tax band E

- Three bedrooms
- Hallway
- Living room
- Dining room
- Kitchen
- Bathroom
- Double glazing
- Gas central heating
- Driveway parking for several vehicles
- Larger than average double garage
- Located very close to direct access to Farnham Park
- No onward chain