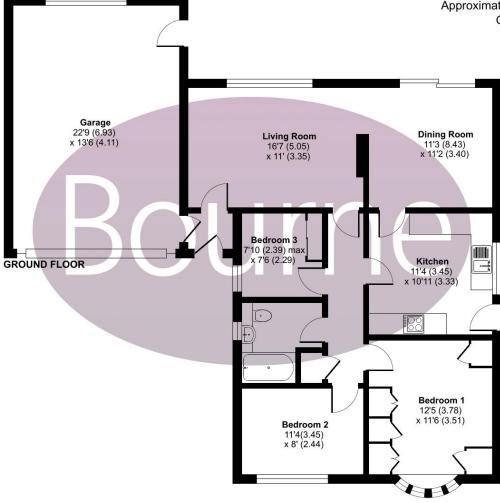

## Floorplan

## Shady Nook, Farnham, GU9

Approximate Area = 920 sq ft / 85.4 sq m Garage = 351 sq ft / 32.6 sq m Total = 1271 sq ft / 118 sq m

For identification only - Not to scale