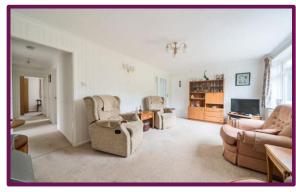

## Shady Nook, Farnham, Surrey

Offered to the market for the first time in over 45 years, a three bedroom detached bungalow with a larger than average double garage. No chain.

The front door leads into the entrance hall with access to the garage and living room. The living room overlooks the rear garden and leads through to the dining room. There is then access to the kitchen which has a wide range of cupboard and drawer units, integrated eye level oven and grill, integrated fridge and space for a washing machine and there is a door to the side. The inner hallway leads to the three bedrooms and bathroom.