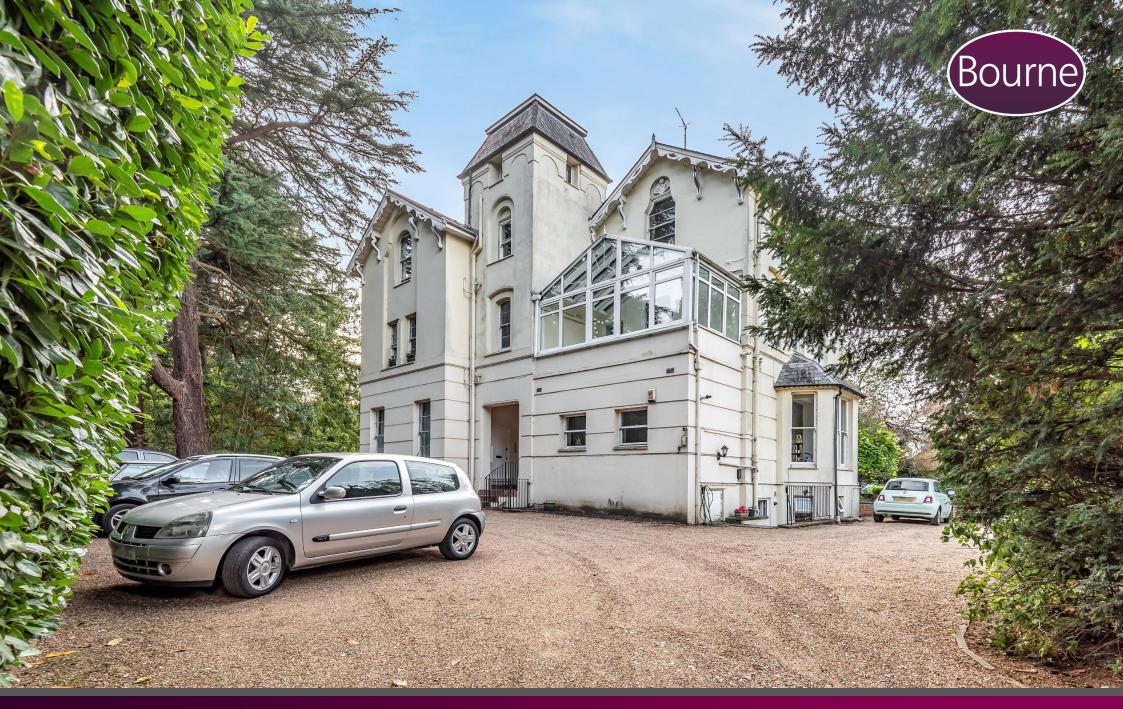

Pine Trees, Portsmouth Road, Esher, KT10 9JF

Asking Price £175,000

## Pine Trees, Portsmouth Road, Esher, KT10 9JF

This lower ground floor property has its own private entrance which leads into a well-presented studio, with a separate kitchen and bathroom. The home benefits from off street parking and being close to the amenities of West End.

This lower ground floor property has its own private entrance which leads into a well-presented studio, with a separate kitchen and bathroom. The home benefits from off street parking and being close to the amenities of West End.

## Location

The property is situated in a sought-after location with walking distance to West End with its cricket green, Garson's Farm and Prince of Wales gastro pub. The property is also within easy reach of West End Commons, Claremont Park and Esher High Street which offers restaurants, Everyman Cinema, Waitrose and cafés.