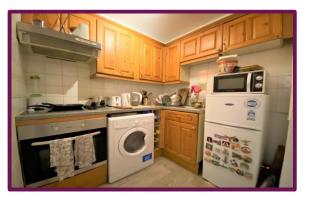

The main room has been sectioned into two areas with a wall divide. To one side is the living and bathroom area and to the other is the sleeping and kitchen.

Added benefits include the use of an outside area along with the large communal garden, a lease in excess of 900 years and off-street parking.