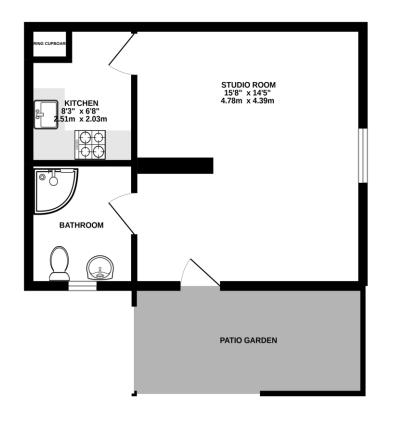

## Floorplan

GROUND FLOOR 344 sq.ft. (32.0 sq.m.) approx.

TOTAL FLOOR AREA : 344 sq.ft. (32.0 sq.m.) approx. While every attempt has been made to ensure the accuracy of the floogian contained here, measurements of closes, windows, rooms and any other times are approanted and to responsibility is laten for any error, omission or mis-statement. This plain is for illustrative paposes only and should be used a such by any opposition or mis-statement. This and applicables show here of been itself and or guaranteeter