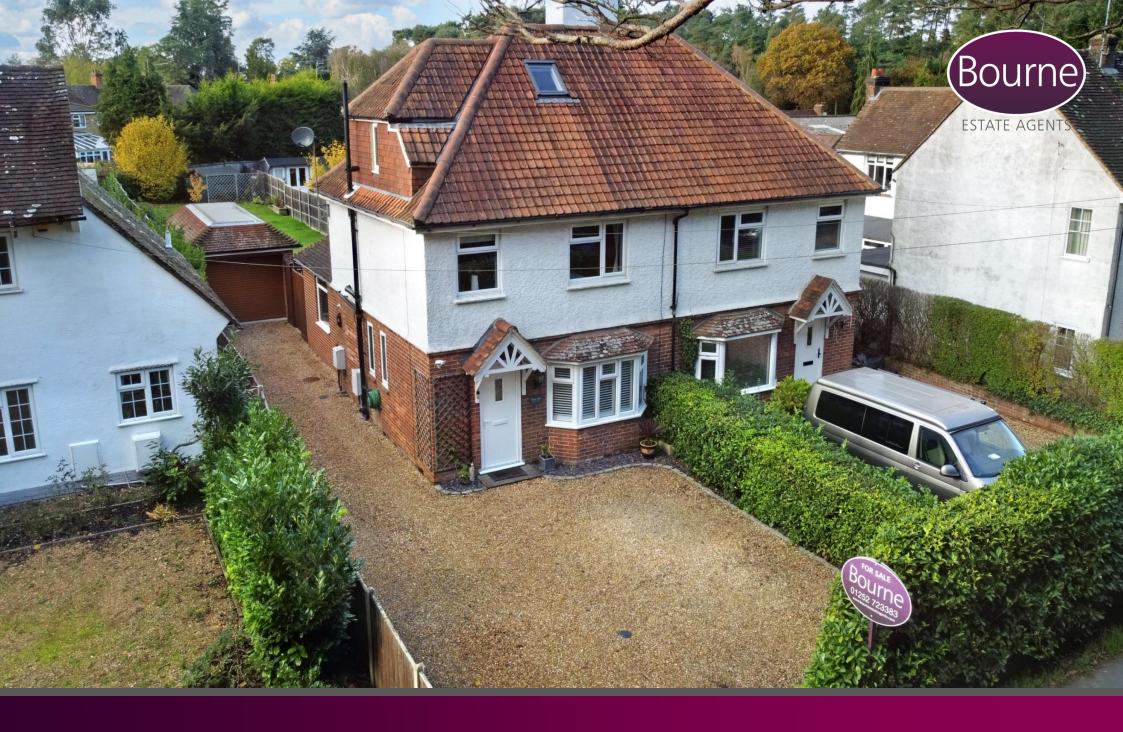

# Tilford Road, Rushmoor, Farnham, Surrey

A simply stunning 1930s semi-detached house is positioned in the sought-after village of Rushmoor, near Tilford. It has been very well designed and extended to offer spacious and flexible accommodation, perfect for modern family living.

Freehold
Council tax band D

- Stunning 1930s semidetached house
- Sought-after village location
- Spacious kitchen dining/family room
- 27' detached garage
- Large, westerly facing garden
- Offered for sale in excellent condition
- Stylish 13' living room with log burner
- Contemporary family bathroom