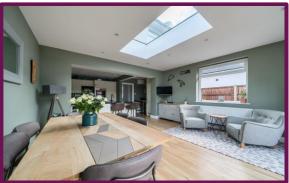

Freehold
Council tax band D

- Stunning 1930s semidetached house
- Sought-after village location
- Spacious kitchen dining/family room
- 27' detached garage
- Large, westerly facing garden
- Offered for sale in excellent condition
- Stylish 13' living room with log burner
- Contemporary family bathroom