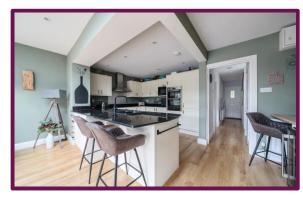

Freehold
Council tax band D

- Stunning 1930s semidetached house
- Sought-after village location
- Spacious kitchen dining/family room
- 27' detached garage
- Large, westerly facing garden
- Offered for sale in excellent condition
- Stylish 13' living room with log burner
- Contemporary family bathroom