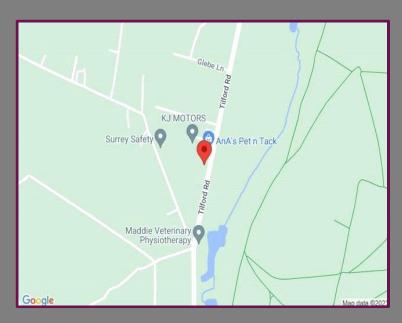

### Location

Rushmoor/Tilford is bisected by the River Wey and provides an old inn, church, schools, village store, private golf club and fine cricket green. Tilford is in an area designated as being of Outstanding Natural Beauty and the countryside is interlaced with footpaths and bridle paths and is renowned for its commons; many under the ownership of The National Trust.