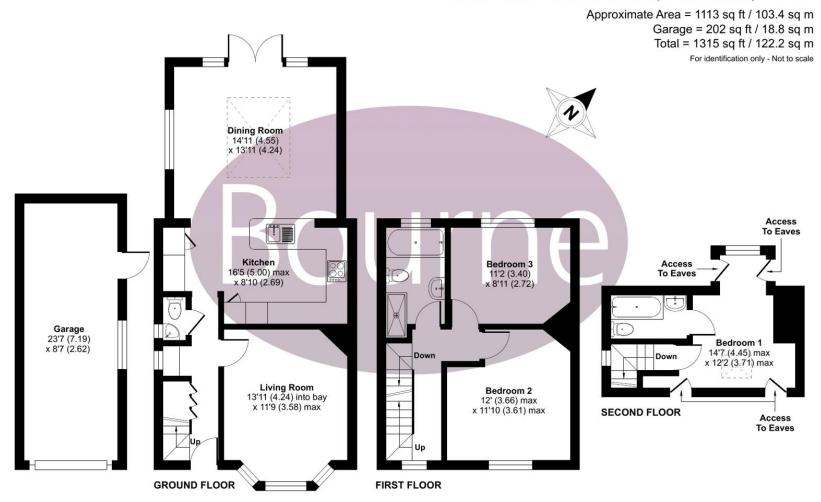

# Floorplan

## Mon Abri Tilford Road, Farnham, GU10

Floor plan produced in accordance with RICS Property Measurement Standards incorporating International Property Measurement Standards (IPMS2 Residential). @nlchecom 2023. Produced for Bourne Estate Agents. REF: 1052098