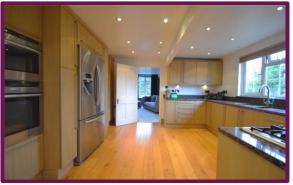

The property has been modernised and recently redecorated to a high standard by the current owners and is in exceptional condition throughout.

There are steps to the front door that has a telephone entry system and leads into an inviting entrance hall which provides access to the second floor. The apartment consists of a 24' dual aspect living room with a contemporary fireplace and French doors onto a fabulous balcony housing a seating area with fantastic views out on the gardens. The 20' separate dining room has wonderful views of the communal grounds and the kitchen has been re-fitted with a solid oak floor, range of oak units with granite work surfaces and up-stands. There are inset sinks with granite drainer, a built in five ring gas hob, double oven, fitted dishwasher and washing machine. The apartment consists of three double bedrooms including a 19' master bedroom with fitted wardrobes. The third bedroom is currently used as a study with bespoke walnut wood desk and storage areas and has a further large walk in storage area. Both bathrooms have been re-fitted with fully tiled contemporary suites with one offering a rain-shower wet room.