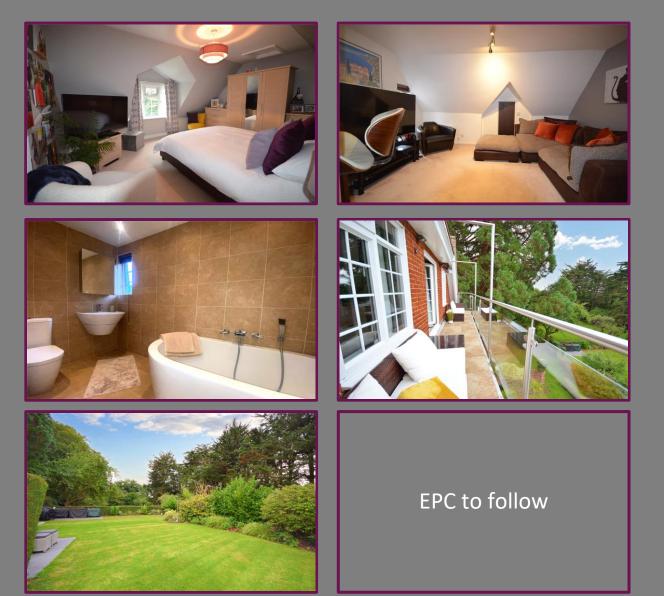

The property has been modernised and recently redecorated to a high standard by the current owners and is in exceptional condition throughout.

There are steps to the front door that has a telephone entry system and leads into an inviting entrance hall which provides access to the second floor. The apartment consists of a 24' dual aspect living room with a contemporary fireplace and French doors onto a fabulous balcony housing a seating area with fantastic views out on the gardens. The 20' separate dining room has wonderful views of the communal grounds and the kitchen has been re-fitted with a solid oak floor, range of oak units with granite work surfaces and up-stands. There are inset sinks with granite drainer, a built in five ring gas hob, double oven, fitted dishwasher and washing machine. The apartment consists of three double bedrooms including a 19' master bedroom with fitted wardrobes. The third bedroom is currently used as a study with bespoke walnut wood desk and storage areas and has a further large walk in storage area. Both bathrooms have been re-fitted with fully tiled contemporary suites with one offering a rain-shower wet room.

Outside there is a sweeping driveway and well tendered communal grounds that are mainly laid to lawn with mature trees and hedging. The apartment also has its own private enclosed garden, garage and there is ample residents/visitors parking. There is an outside electric car charge point. The apartment is alarmed and has an in-built televised security system.