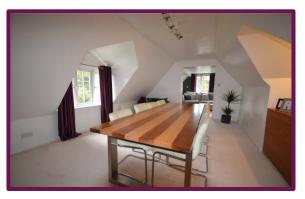

The property has been modernised and recently redecorated to a high standard by the current owners and is in exceptional condition throughout.

There are steps to the front door that has a telephone entry system and leads into an inviting entrance hall which provides access to the second floor. The apartment consists of a 24' dual aspect living room with a contemporary fireplace and French doors onto a fabulous balcony housing a seating area with fantastic views out on the gardens. The 20' separate dining room has wonderful views of the communal grounds and the kitchen has been re-fitted with a solid oak floor, range of oak units with granite work surfaces and up-stands. There are inset sinks with granite drainer, a built in five ring gas hob, double oven, fitted dishwasher and washing machine. The apartment consists of three double bedrooms including a 19' master bedroom with fitted wardrobes. The third bedroom is currently used as a study with bespoke walnut wood desk and storage areas and has a further large walk in storage area. Both bathrooms have been re-fitted with fully tiled contemporary suites with one offering a rain-shower wet room.