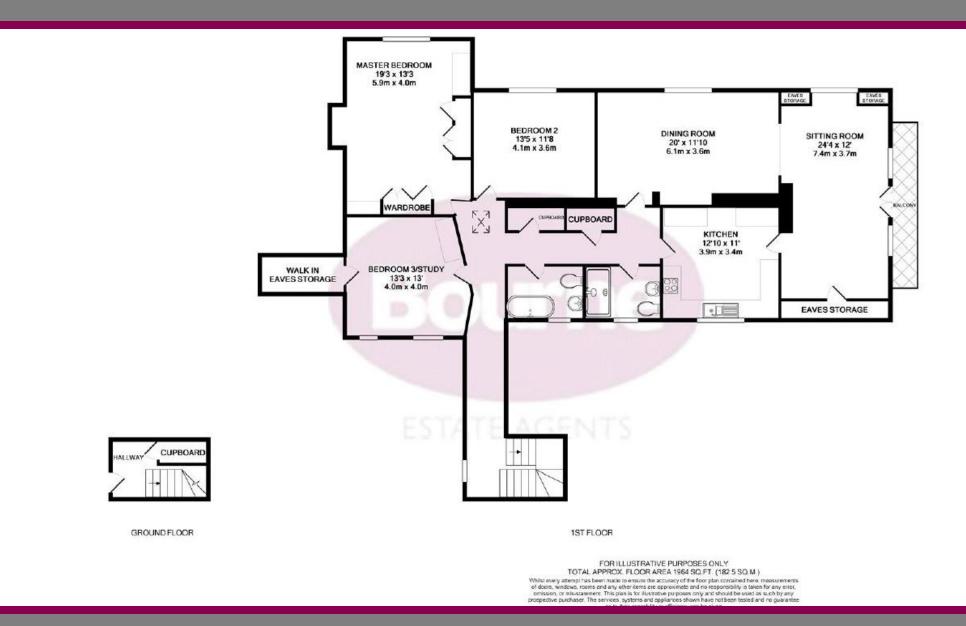

so has its own private enclosed garden, garage and there is ample residents/visitors parking. There is an outside electric car charge point. The apartment is alarmed and has an in-built televised security system.

## Share of freehold

Leasehold with 990 years remaining Building insurance approximately £2000 per annum Communal gardening charge split between 5 residents. Council tax band F

- Exclusive penthouse apartment
- Three double bedrooms
- Modern bathrooms
- Modern kitchen
- Living room with balcony
- Spacious dining room
- Garage
- Private garden
- Over two acres of communal grounds
- Double glazing
- Gas central heating
- Outside electric car charge point
- Situated close to Farnham town centre and main line station
- Exclusive building of only 5 apartments









## Floorplan



## Location

The property is in a convenient position, within a mile of Farnham town centre & train station. There is also easy access to the area's major road links.

St John the Evangelist Church

The Housekeeping

iLearn Safe Driving0

Bells Piece C The Six Bells

Six Bells Allotments

Clip & Care Farnham

Roman Way



We aim to make our particulars both accurate and reliable but they are not guaranteed, nor do they form part of an offer or contract. If you require clarification of any points then please contact us especially if you are travelling some distance to view. Please note that appliances and heating systems have not been tested and therefore no warranties can be given as to their good working order.



Google

FARNHAM: 29 Downing Street, Farnham, Surrey, GU9 7PD

A refreshin