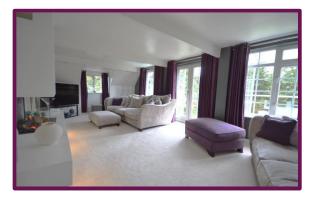

The property has been modernised and recently redecorated to a high standard by the current owners and is in exceptional condition throughout.

There are steps to the front door that has a telephone entry system and leads into an inviting entrance hall which provides access to the second floor. The apartment consists of a 24' dual aspect living room with a contemporary fireplace and French doors onto a fabulous balcony housing a seating area with fantastic views out on the gardens. The 20' separate dining room has wonderful views of the communal grounds and the kitchen has been re-fitted with a solid oak floor, range of oak units with granite work surfaces and up-stands. There are inset sinks with granite drainer, a built in five ring gas hob, double oven, fitted dishwasher and washing machine. The apartment consists of three double bedrooms including a 19' master bedroom with fitted wardrobes. The third bedroom is currently used as a study with bespoke walnut wood desk and storage areas and has a further large walk in storage area. Both bathrooms have been re-fitted with fully tiled contemporary suites with one offering a rain-shower wet room.