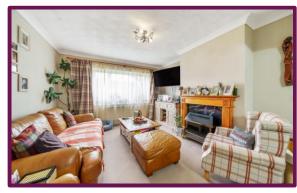

## Bricksbury Hill, Farnham, Surrey

Offered with no onward chain is this three bedroom extended terraced home, with well-proportioned gardens to the front and rear.

Enter into the porch and then through to the entrance hall where you will find stairs to the first floor and doors to the various rooms. Off the hall there is a cloakroom with a WC and wash hand basin and there is understairs storage. Positioned to the left is the sitting room which is open plan to the dining room. To the rear of the dining area is the kitchen. The kitchen features a full range of wall and base units with surfaces over and space for appliances. Off the kitchen, is a utility area which also provides further storage.