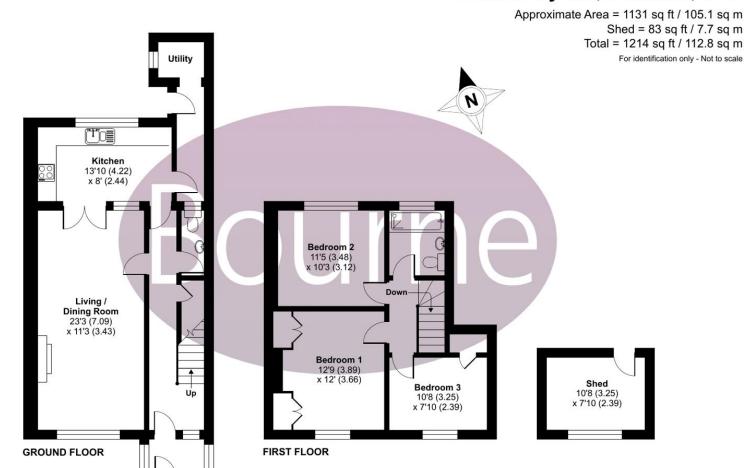

## Floorplan

## Bricksbury Hill, Farnham, GU9

Floor plan produced in accordance with RICS Property Measurement Standards incorporating International Property Measurement Standards (IPMSZ Residential). @nlchecom 2024. Produced for Bourne Estate Agents. REF: 1095851