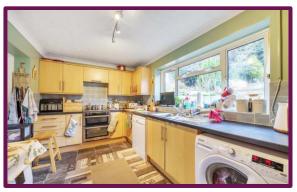

## Bricksbury Hill, Farnham, Surrey

Offered with no onward chain is this three bedroom extended terraced home, with well-proportioned gardens to the front and rear.

Enter into the porch and then through to the entrance hall where you will find stairs to the first floor and doors to the various rooms. Off the hall there is a cloakroom with a WC and wash hand basin and there is understairs storage. Positioned to the left is the sitting room which is open plan to the dining room. To the rear of the dining area is the kitchen. The kitchen features a full range of wall and base units with surfaces over and space for appliances. Off the kitchen, is a utility area which also provides further storage.