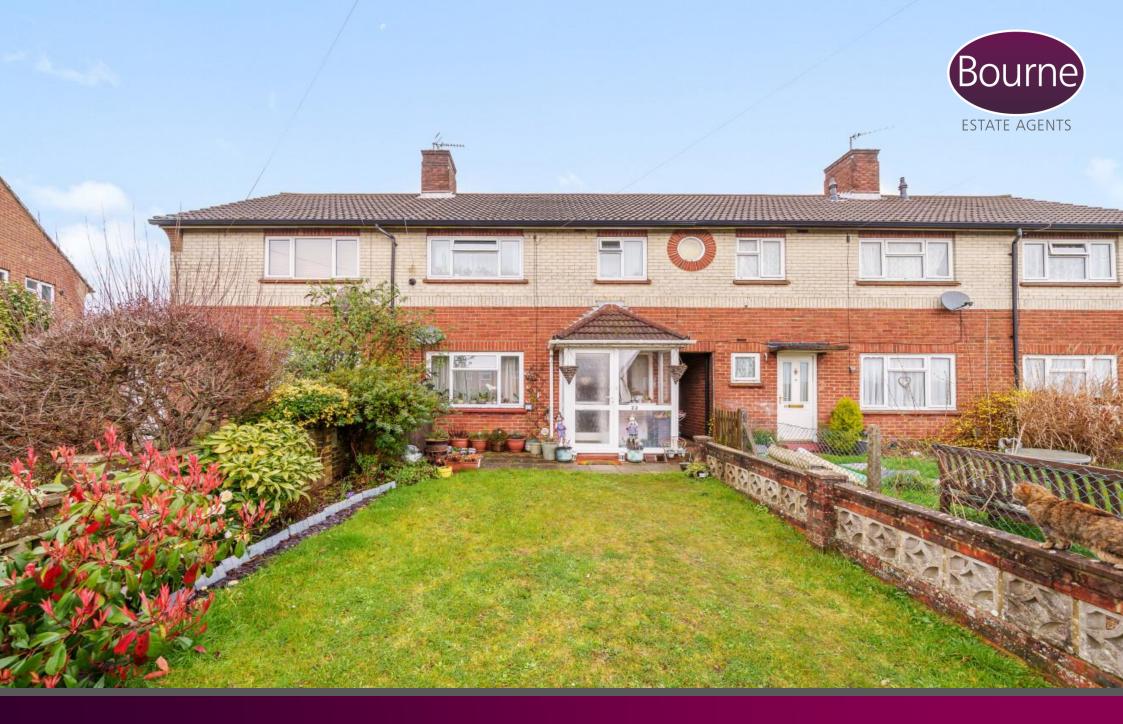

## Bricksbury Hill, Farnham, Surrey

Offered with no onward chain is this three bedroom extended terraced home, with well-proportioned gardens to the front and rear.

Enter into the porch and then through to the entrance hall where you will find stairs to the first floor and doors to the various rooms. Off the hall there is a cloakroom with a WC and wash hand basin and there is understairs storage. Positioned to the left is the sitting room which is open plan to the dining room. To the rear of the dining area is the kitchen. The kitchen features a full range of wall and base units with surfaces over and space for appliances. Off the kitchen, is a utility area which also provides further storage.

To the first floor, there are two double bedrooms and a single bedroom. Completing the first floor is the bathroom.

The rear garden is tiered and offers various flat levels which have been laid to patio. Additionally, there is rear and side access. To the front, there is a lawned area, a path providing access to and from the front door and a parking area.