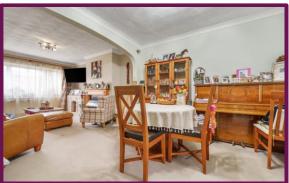

## Bricksbury Hill, Farnham, Surrey

Offered with no onward chain is this three bedroom extended terraced home, with well-proportioned gardens to the front and rear.

Enter into the porch and then through to the entrance hall where you will find stairs to the first floor and doors to the various rooms. Off the hall there is a cloakroom with a WC and wash hand basin and there is understairs storage. Positioned to the left is the sitting room which is open plan to the dining room. To the rear of the dining area is the kitchen. The kitchen features a full range of wall and base units with surfaces over and space for appliances. Off the kitchen, is a utility area which also provides further storage.