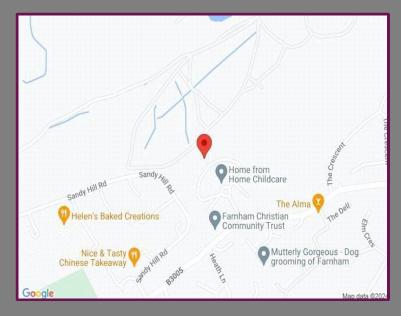

## Location

Bricksbury Hill is located in the Heath End area of Farnham, close to local shops, amenities and schools. Access to the A331 is within a short drive. This property also has direct access onto Caesars Camp which offers ideal space for dog walking.