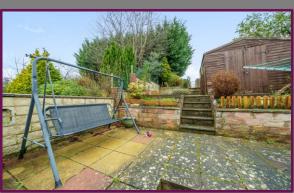

To the first floor, there are two double bedrooms and a single bedroom. Completing the first floor is the bathroom.

The rear garden is tiered and offers various flat levels which have been laid to patio. Additionally, there is rear and side access. To the front, there is a lawned area, a path providing access to and from the front door and a parking area.